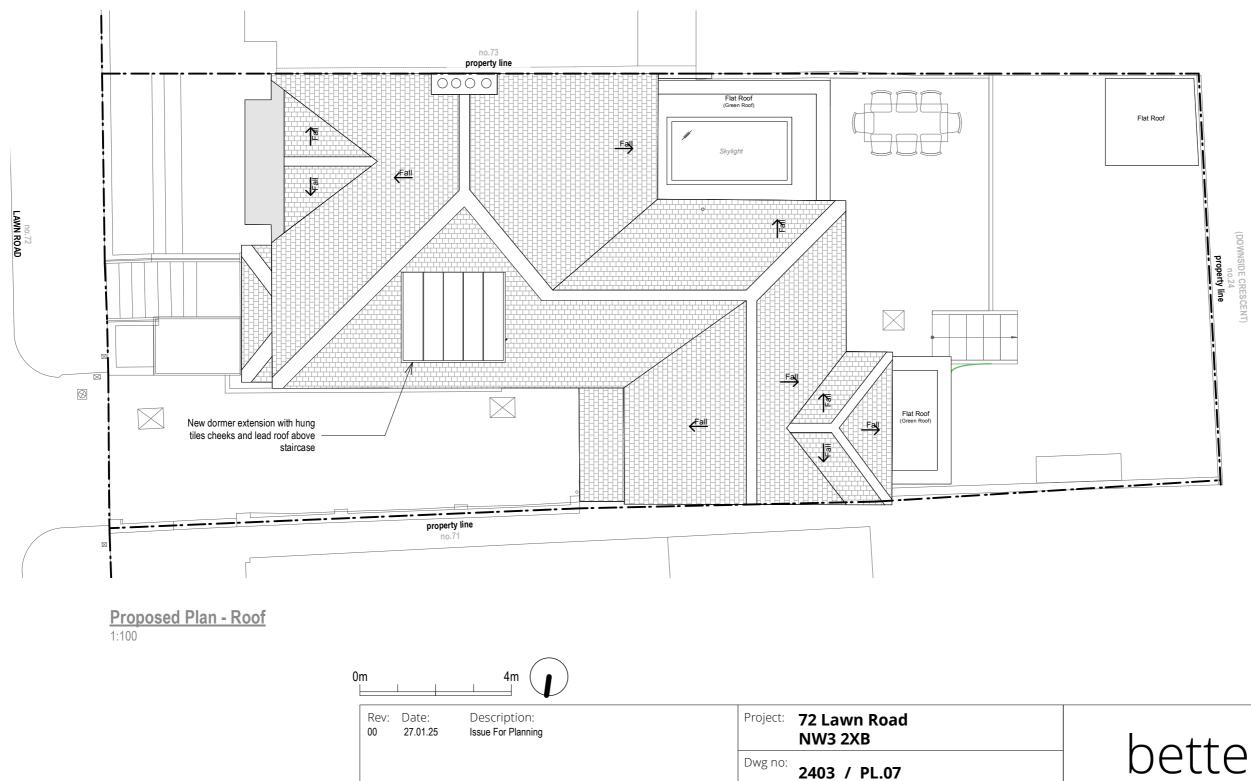

|                                                                                                                                                                                                                               |                              | Proposed Plan<br>Roof      |         |         |      |    |          |
|-------------------------------------------------------------------------------------------------------------------------------------------------------------------------------------------------------------------------------|------------------------------|----------------------------|---------|---------|------|----|----------|
| <b>NOTES</b> : Do not scale from this drawing. All dimensions in millimeters. All dimensions to be checked on site. All omissions and discrepancies to be reported to the architect immediately. This drawing is © betterPAD. | <sup>e</sup> Date:<br>Scale: | January 2025<br>1:100 @ A3 | C<br>bP | D<br>bP | Rev: | 00 | Ww<br>Eh |