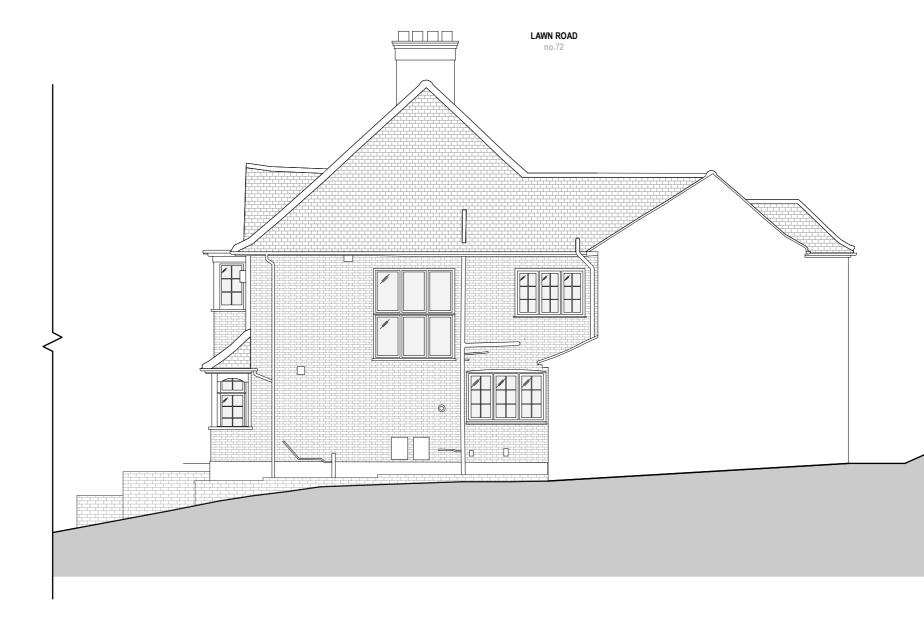

## Existing Elevation - Side (North) 1:100

| )m<br>                                                                                                                                                                                                                        |                   | 4m<br>                             |         |                                                 |  |         |         |      |    |          |
|-------------------------------------------------------------------------------------------------------------------------------------------------------------------------------------------------------------------------------|-------------------|------------------------------------|---------|-------------------------------------------------|--|---------|---------|------|----|----------|
| Rev:<br>00                                                                                                                                                                                                                    | Date:<br>27.01.25 | Description:<br>Issue For Planning | Project | 72 Lawn Road<br>NW3 2XB                         |  |         |         |      |    |          |
|                                                                                                                                                                                                                               |                   |                                    |         | <sup>Dwg no:</sup> 2403 / PL.04                 |  |         |         |      |    |          |
|                                                                                                                                                                                                                               |                   |                                    | Drawir  | ing: Existing Elevations<br>Rear & Side (South) |  |         |         |      |    |          |
| <b>NOTES</b> : Do not scale from this drawing. All dimensions in millimeters. All dimensions to be checked on site. All omissions and discrepancies to be reported to the architect immediately. This drawing is © betterPAD. |                   |                                    |         | January<br>1:100 @                              |  | C<br>bP | D<br>bP | Rev: | 00 | Ww<br>Eh |