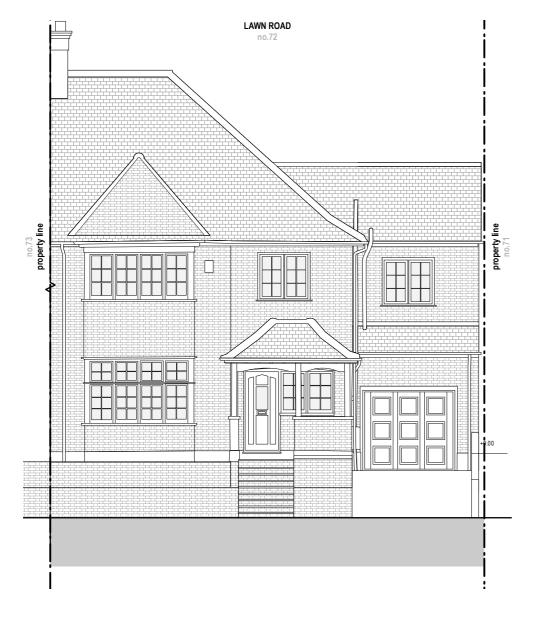

Existing Cross Section through stairs and dormer

| 0m         |                                                                                                                                                                                                                               | 4m                                 |  |                 |                                                     |         |         |      |    |                 |  |  |  |
|------------|-------------------------------------------------------------------------------------------------------------------------------------------------------------------------------------------------------------------------------|------------------------------------|--|-----------------|-----------------------------------------------------|---------|---------|------|----|-----------------|--|--|--|
| Rev:<br>00 | Date:<br>27.01.25                                                                                                                                                                                                             | Description:<br>Issue For Planning |  | Project:        | 72 Lawn Road<br>NW3 2XB                             |         |         |      |    |                 |  |  |  |
|            |                                                                                                                                                                                                                               |                                    |  | Dwg no:         | 2403 / PL.03                                        |         |         |      |    |                 |  |  |  |
|            |                                                                                                                                                                                                                               |                                    |  | Drawing:        | rawing: Existing Elevations<br>Front & Side (North) |         |         |      |    |                 |  |  |  |
| checke     | <b>NOTES</b> : Do not scale from this drawing. All dimensions in millimeters. All dimensions to be checked on site. All omissions and discrepancies to be reported to the architect immediately. This drawing is © betterPAD. |                                    |  | Date:<br>Scale: | January 2025<br>1:100 @ A3                          | C<br>bP | D<br>bP | Rev: | 00 | W www<br>E hell |  |  |  |