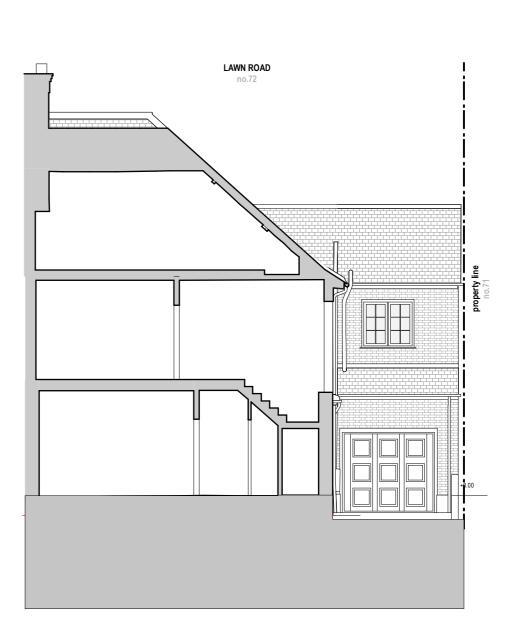

Existing Cross Section through stairs and dormer

| 0m         |                                                                                                                                                                                                                               | 4m                                 |  |                 |                                                     |         |         |      |    |                 |  |  |  |
|------------|-------------------------------------------------------------------------------------------------------------------------------------------------------------------------------------------------------------------------------|------------------------------------|--|-----------------|-----------------------------------------------------|---------|---------|------|----|-----------------|--|--|--|
| Rev:<br>00 | Date:<br>27.01.25                                                                                                                                                                                                             | Description:<br>Issue For Planning |  | Project:        | 72 Lawn Road<br>NW3 2XB                             |         |         |      |    |                 |  |  |  |
|            |                                                                                                                                                                                                                               |                                    |  | Dwg no:         | 2403 / PL.03                                        |         |         |      |    |                 |  |  |  |
|            |                                                                                                                                                                                                                               |                                    |  | Drawing:        | rawing: Existing Elevations<br>Front & Side (North) |         |         |      |    |                 |  |  |  |
| checke     | <b>NOTES</b> : Do not scale from this drawing. All dimensions in millimeters. All dimensions to be checked on site. All omissions and discrepancies to be reported to the architect immediately. This drawing is © betterPAD. |                                    |  | Date:<br>Scale: | January 2025<br>1:100 @ A3                          | C<br>bP | D<br>bP | Rev: | 00 | W www<br>E hell |  |  |  |