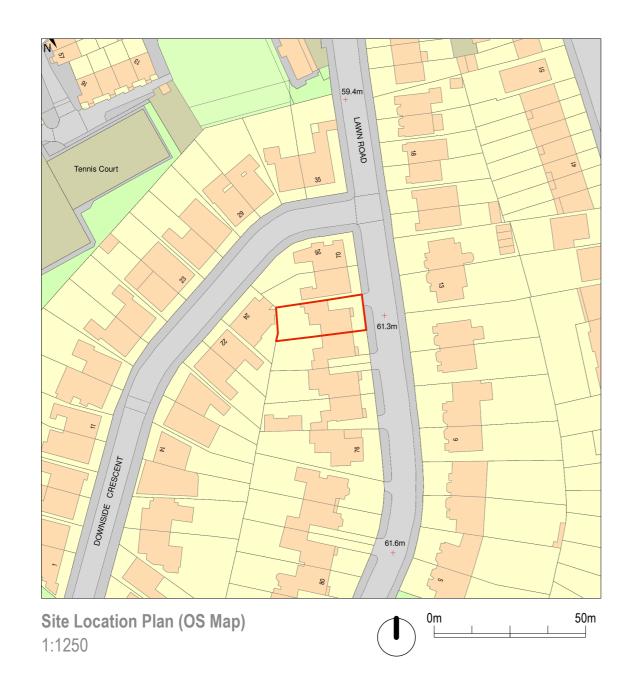

| Rev: Date: Description:<br>00 27.01.25 Issue For Planning                                                                                                                                                                     |                 | Project: <b>72 Lawn Road NW3 2XB</b>            |         |             |      |    | better <b>P\(\Omega\)D</b>                                  |
|-------------------------------------------------------------------------------------------------------------------------------------------------------------------------------------------------------------------------------|-----------------|-------------------------------------------------|---------|-------------|------|----|-------------------------------------------------------------|
|                                                                                                                                                                                                                               |                 | 2403 / PL.00                                    |         |             |      |    |                                                             |
|                                                                                                                                                                                                                               |                 | Orawing: Site Location Plan and Site Block Plan |         |             |      |    | love your home                                              |
| <b>NOTES</b> : Do not scale from this drawing. All dimensions in millimeters. All dimensions to be checked on site. All omissions and discrepancies to be reported to the architect immediately. This drawing is © betterPAD. | Date:<br>Scale: | January 2025<br>As shown @ A3                   | C<br>bP | D <b>bP</b> | Rev: | 00 | <b>W</b> www.betterpad.co.uk <b>E</b> hello@betterpad.co.uk |