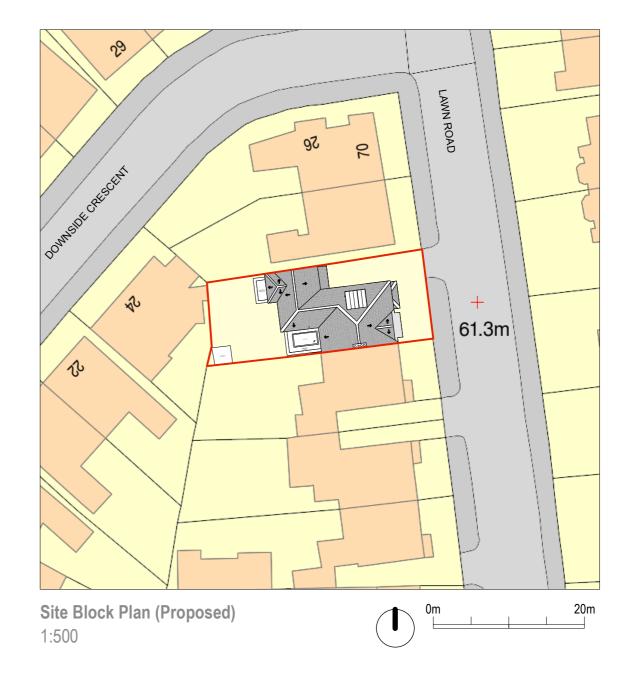

| Rev: Date: Description:<br>00 27.01.25 Issue For Planning                                                                                                                                                                     |                 | Project: <b>72 Lawn Road NW3 2XB</b>            |         |             |      |    | better <b>P\(\Omega\)D</b>                                  |
|-------------------------------------------------------------------------------------------------------------------------------------------------------------------------------------------------------------------------------|-----------------|-------------------------------------------------|---------|-------------|------|----|-------------------------------------------------------------|
|                                                                                                                                                                                                                               |                 | 2403 / PL.00                                    |         |             |      |    |                                                             |
|                                                                                                                                                                                                                               |                 | Orawing: Site Location Plan and Site Block Plan |         |             |      |    | love your home                                              |
| <b>NOTES</b> : Do not scale from this drawing. All dimensions in millimeters. All dimensions to be checked on site. All omissions and discrepancies to be reported to the architect immediately. This drawing is © betterPAD. | Date:<br>Scale: | January 2025<br>As shown @ A3                   | C<br>bP | D <b>bP</b> | Rev: | 00 | <b>W</b> www.betterpad.co.uk <b>E</b> hello@betterpad.co.uk |