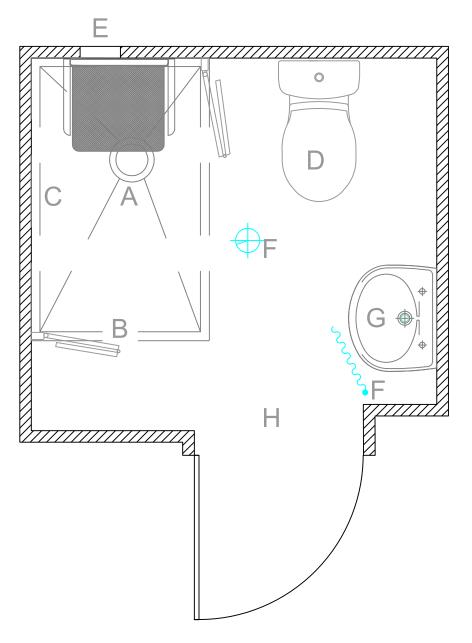

## Proposed Wet Room

- A. AKW Tuff Form shower tray with padded fold down seat
- B. Half height shower screen with full length weighted curtain and rail above
- C. Mira Shower
- D. W.C. pan with cistern
- E. Extractor Fan (may have to relocate)
- F. Vapour sealed light fitting with pull cord light switch
- G. New wall mounted wash hand basin
- H. Existing 750mm door