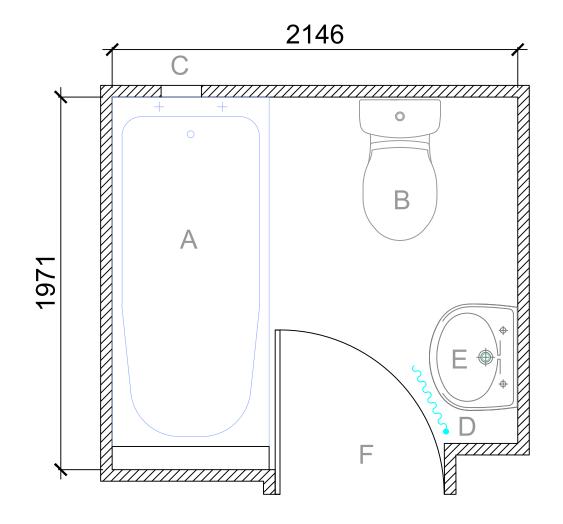

## Existing Bathroom

- A. Full length bath
- B. W.C. pan and cistern
- C. Existing Vent
- D. Pull cord light switch
- E. Wash hand basin
- F. Existing 750mm door