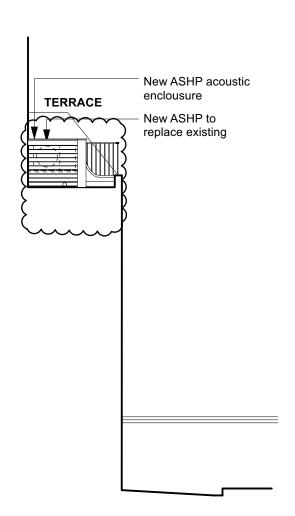

**EAST GARDEN ELEVATION** WEST TERRACE ELEVATION

B - 23/01/25 Garden acoustic enclosure DC DC amended and terrace acoustic enclosure added A - 21/11/24 Acoustic enclosure added DC DC By Authorised

Unit 1, 1 Ghent Way