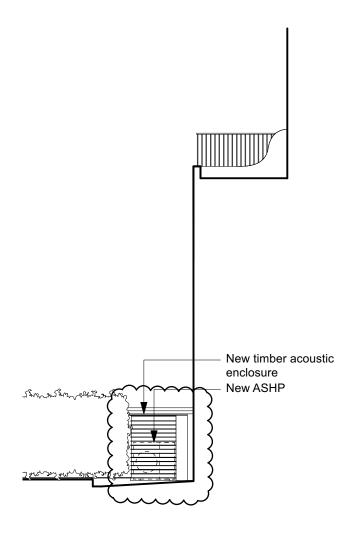

**EAST GARDEN ELEVATION** WEST TERRACE ELEVATION

B - 23/01/25 Garden acoustic enclosure DC DC amended and terrace acoustic enclosure added A - 21/11/24 Acoustic enclosure added DC DC By Authorised

Unit 1, 1 Ghent Way