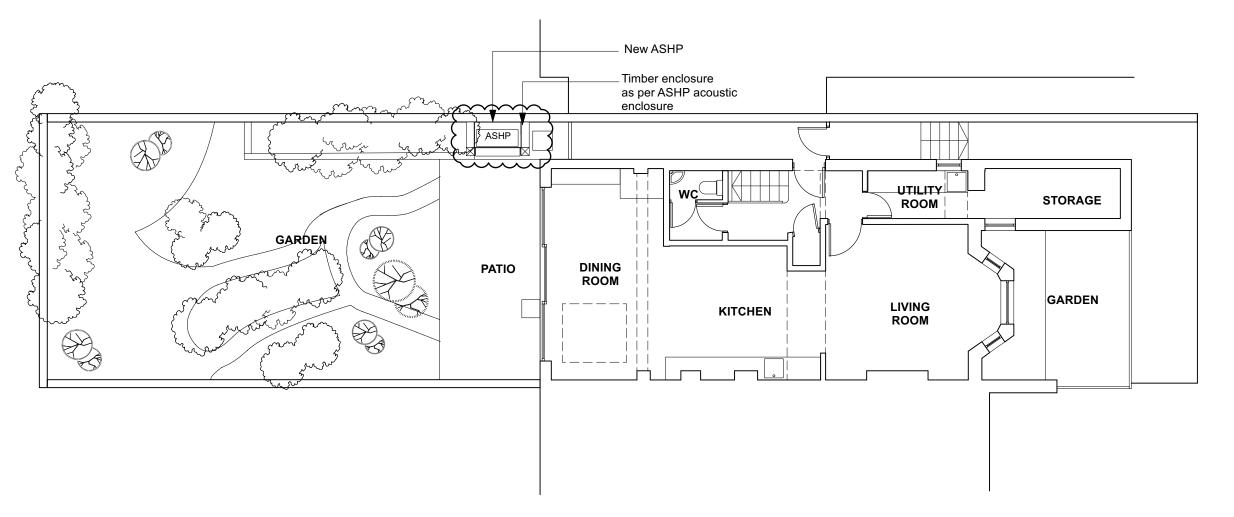

aurier Road, NW6 1SG

#### Title **PROPOSED**

#### **Lower Ground Floor Plan**

### Scale

1:100 @ A3

| Drawn    | Checked            | Authorised |
|----------|--------------------|------------|
| _        | -                  |            |
| Date     | Issuing Discipline |            |
| 30/09/24 | ARCHITECTURE       |            |
|          |                    |            |

# Planning

| Drawing number | Re |
|----------------|----|
| P161 / PD / 06 | I  |

Important note
Where dimensions are not given, drawings must not be scaled and the matter referred to the architect.

In the event of any detail or dimensional conflict between the architectural drawings, the matter must be referred to the architect for clarification.

© Copyright 2024 - Ciarcelluti Mathers Architecture Ltd.





XREFs: