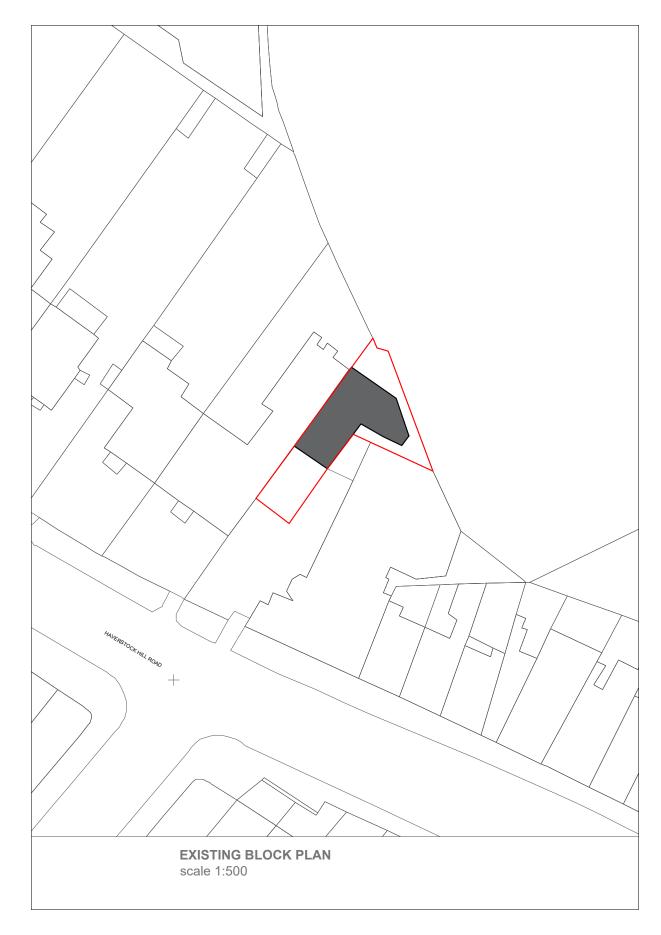

|   |                                  |         |                   |      | scale 1:500   |            |
|---|----------------------------------|---------|-------------------|------|---------------|------------|
| r | CLIENT                           | NOTES   |                   |      | SCALE         | DATE       |
| S | Simon Moseley                    |         |                   |      | 1:500 @ A3    | 22.01.2025 |
|   | PROJECT                          | VERSION | DESCRIPTION       | DATE | DRAWN         | VERSION    |
|   | 5 HAY MEWS, NW3 2BG, London      | Α       | PLANNING DRAWINGS | -    | мк            | Α          |
| у | TITLE                            |         |                   |      | SHEET REF. NO |            |
|   | EXISTING AND PROPOSED BLOCK PLAN |         |                   |      |               | 5 HM 01    |