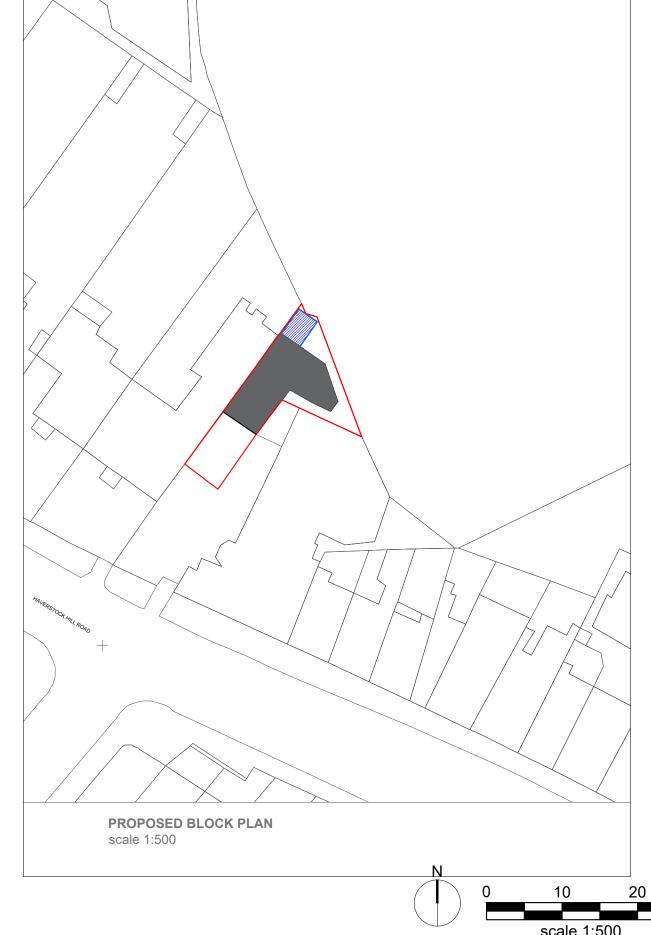

|   |                                  |         |                   |      | scale 1:500   |            |
|---|----------------------------------|---------|-------------------|------|---------------|------------|
| r | CLIENT                           | NOTES   |                   |      | SCALE         | DATE       |
| S | Simon Moseley                    |         |                   |      | 1:500 @ A3    | 22.01.2025 |
|   | PROJECT                          | VERSION | DESCRIPTION       | DATE | DRAWN         | VERSION    |
|   | 5 HAY MEWS, NW3 2BG, London      | Α       | PLANNING DRAWINGS | -    | мк            | Α          |
| у | TITLE                            |         |                   |      | SHEET REF. NO |            |
|   | EXISTING AND PROPOSED BLOCK PLAN |         |                   |      |               | 5 HM 01    |