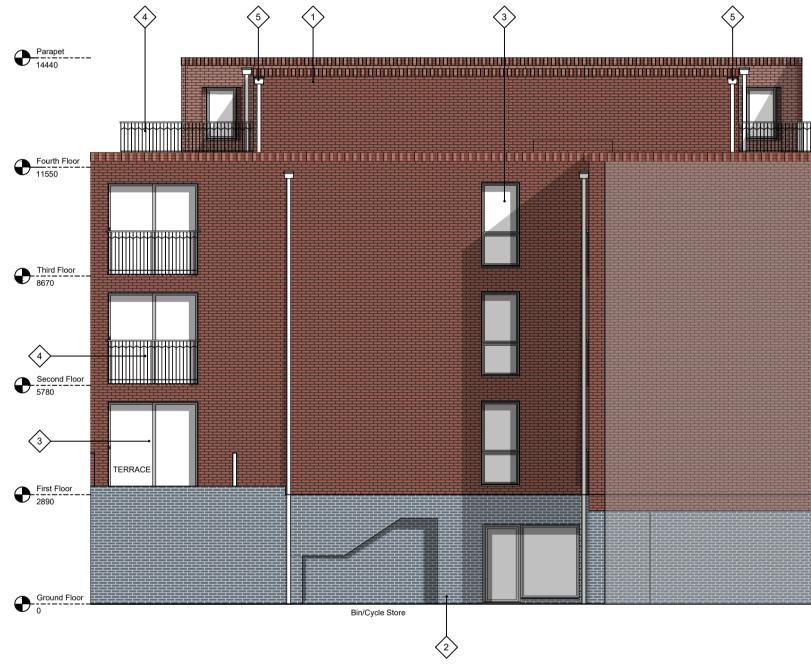

1. Wienerberger Ashington Red Multi Brick

3.Aluminium framed Windows & Doors - RAL 7016 Dark Grey

WEST ELEVATION

4.Decorative Metal Railing/Balustrade RAL 7016 Dark Grey

5.Aluminium Rainwater Pipe, RAL 7016 Dark Grey

6.Decorative Metal Automatic Gate, RAL 7016 Dark Grey( See Details D201-10)

## **MATERIAL KEY:**

- Wienerberger Ashington Red Multi Brick
  Wienerberger staffordshire smooth Brick
  Aluminium framed Windows & Doors -
- RAL 7016 Dark Grey 4. Decorative Metal Railing/Balustrade RAL 7016 Dark Grey
- 5. Aluminium Rainwater Pipe, RAL 7016 Dark Grey 6. Decorative Metal Automatic Gate, RAL 7016 Dark Grey