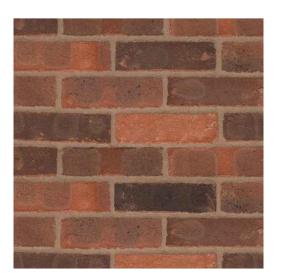

1. Wienerberger Ashington Red Multi Brick

3.Aluminium framed Windows & Doors - RAL 7016 Dark Grey

WEST ELEVATION

4.Decorative Metal Railing/Balustrade RAL 7016 Dark Grey

5.Aluminium Rainwater Pipe, RAL 7016 Dark Grey

## **MATERIAL KEY:**

- Wienerberger Ashington Red Multi Brick
  Wienerberger staffordshire smooth Brick
  Aluminium framed Windows & Doors -
- RAL 7016 Dark Grey 4. Decorative Metal Railing/Balustrade RAL 7016 Dark Grey
- 5. Aluminium Rainwater Pipe, RAL 7016 Dark Grey 6. Decorative Metal Automatic Gate, RAL 7016 Dark Grey

Note: Pictures indicative only.

| PLANNING                                                                          |               |             |      |                      |
|-----------------------------------------------------------------------------------|---------------|-------------|------|----------------------|
|                                                                                   |               |             |      |                      |
|                                                                                   |               |             |      |                      |
| P1                                                                                | 10/01/25      | First Issue |      |                      |
| Rev.                                                                              | Date          | Notes       |      |                      |
| ACKMAN ARCHITECTURE +DESIGN<br>Web: www.ackman.co.uk<br>E-mail: info@ackman.co.uk |               |             |      |                      |
| Project 1-3 Ferdinand Place, NW1                                                  |               |             |      |                      |
|                                                                                   |               |             |      | ,                    |
| Scale                                                                             | 1/1           | 100@A1      | Date | 10/01/25             |
| ~~~~~                                                                             | 1/1<br>m By S | 0           | Date | 10/01/25             |
| Draw                                                                              | 1/1           | A           | Date | 10/01/25<br>Revision |
| Draw                                                                              | n By S        | A           |      |                      |