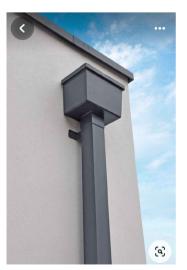

1. Wienerberger Ashington Red Multi Brick

3.Aluminium framed Windows & Doors - RAL 7016 Dark Grey

WEST ELEVATION

4.Decorative Metal Railing/Balustrade RAL 7016 Dark Grey

5.Aluminium Rainwater Pipe, RAL 7016 Dark Grey

## **MATERIAL KEY:**

- Wienerberger Ashington Red Multi Brick
  Wienerberger staffordshire smooth Brick
  Aluminium framed Windows & Doors -
- RAL 7016 Dark Grey 4. Decorative Metal Railing/Balustrade RAL 7016 Dark Grey
- 5. Aluminium Rainwater Pipe, RAL 7016 Dark Grey 6. Decorative Metal Automatic Gate, RAL 7016 Dark Grey