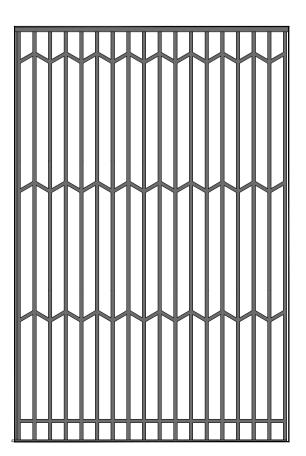

6.Decorative Metal Automatic Gate, RAL 7016 Dark Grey( See Details D201-10)

## **MATERIAL KEY:**

- Wienerberger Ashington Red Multi Brick
  Wienerberger staffordshire smooth Brick
  Aluminium framed Windows & Doors -
- RAL 7016 Dark Grey 4. Decorative Metal Railing/Balustrade RAL 7016 Dark Grey
- 5. Aluminium Rainwater Pipe, RAL 7016 Dark Grey 6. Decorative Metal Automatic Gate, RAL 7016 Dark Grey