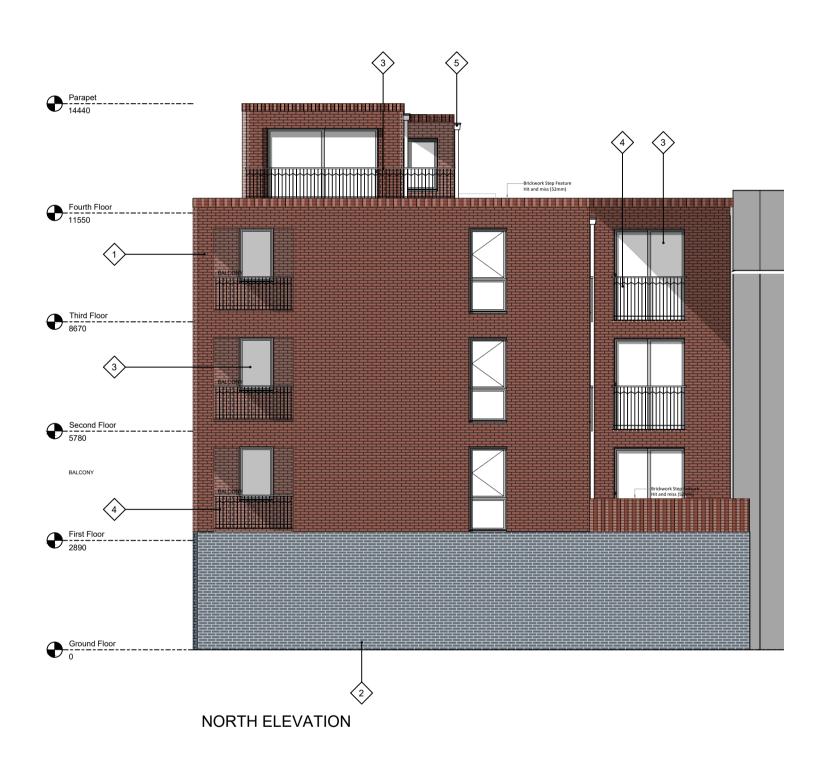

1. Wienerberger Ashington Red Multi Brick

3.Aluminium framed Windows & Doors - RAL 7016 Dark Grey

WEST ELEVATION

4.Decorative Metal Railing/Balustrade RAL 7016 Dark Grey

5.Aluminium Rainwater Pipe, RAL 7016 Dark Grey

## **MATERIAL KEY:**

- Wienerberger Ashington Red Multi Brick
  Wienerberger staffordshire smooth Brick
  Aluminium framed Windows & Doors -
- RAL 7016 Dark Grey 4. Decorative Metal Railing/Balustrade RAL 7016 Dark Grey
- 5. Aluminium Rainwater Pipe, RAL 7016 Dark Grey 6. Decorative Metal Automatic Gate, RAL 7016 Dark Grey