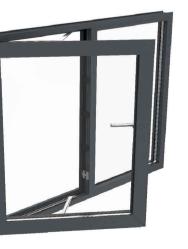

1. Wienerberger Ashington Red Multi Brick

3.Aluminium framed Windows & Doors - RAL 7016 Dark Grey

WEST ELEVATION

4.Decorative Metal Railing/Balustrade RAL 7016 Dark Grey

5.Aluminium Rainwater Pipe, RAL 7016 Dark Grey

## **MATERIAL KEY:**

- Wienerberger Ashington Red Multi Brick
  Wienerberger staffordshire smooth Brick
  Aluminium framed Windows & Doors -
- RAL 7016 Dark Grey 4. Decorative Metal Railing/Balustrade RAL 7016 Dark Grey
- 5. Aluminium Rainwater Pipe, RAL 7016 Dark Grey 6. Decorative Metal Automatic Gate, RAL 7016 Dark Grey