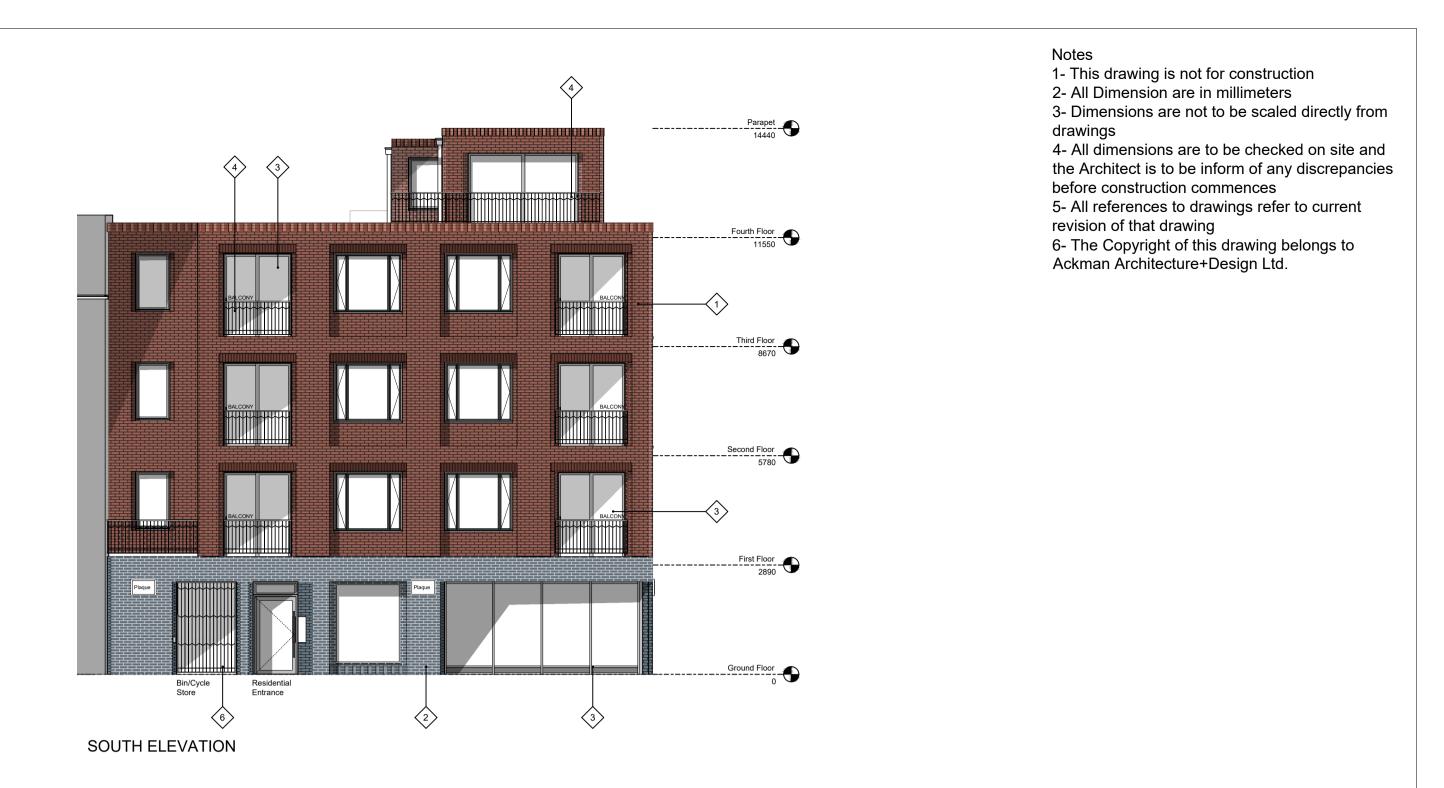

1. Wienerberger Ashington Red Multi Brick

3.Aluminium framed Windows & Doors - RAL 7016 Dark Grey

WEST ELEVATION

4.Decorative Metal Railing/Balustrade RAL 7016 Dark Grey

5.Aluminium Rainwater Pipe, RAL 7016 Dark Grey

6.Decorative Metal Automatic Gate, RAL 7016 Dark Grey( See Details D201-10)

## **MATERIAL KEY:**

- Wienerberger Ashington Red Multi Brick
  Wienerberger staffordshire smooth Brick
  Aluminium framed Windows & Doors -
- RAL 7016 Dark Grey 4. Decorative Metal Railing/Balustrade RAL 7016 Dark Grey
- 5. Aluminium Rainwater Pipe, RAL 7016 Dark Grey 6. Decorative Metal Automatic Gate, RAL 7016 Dark Grey