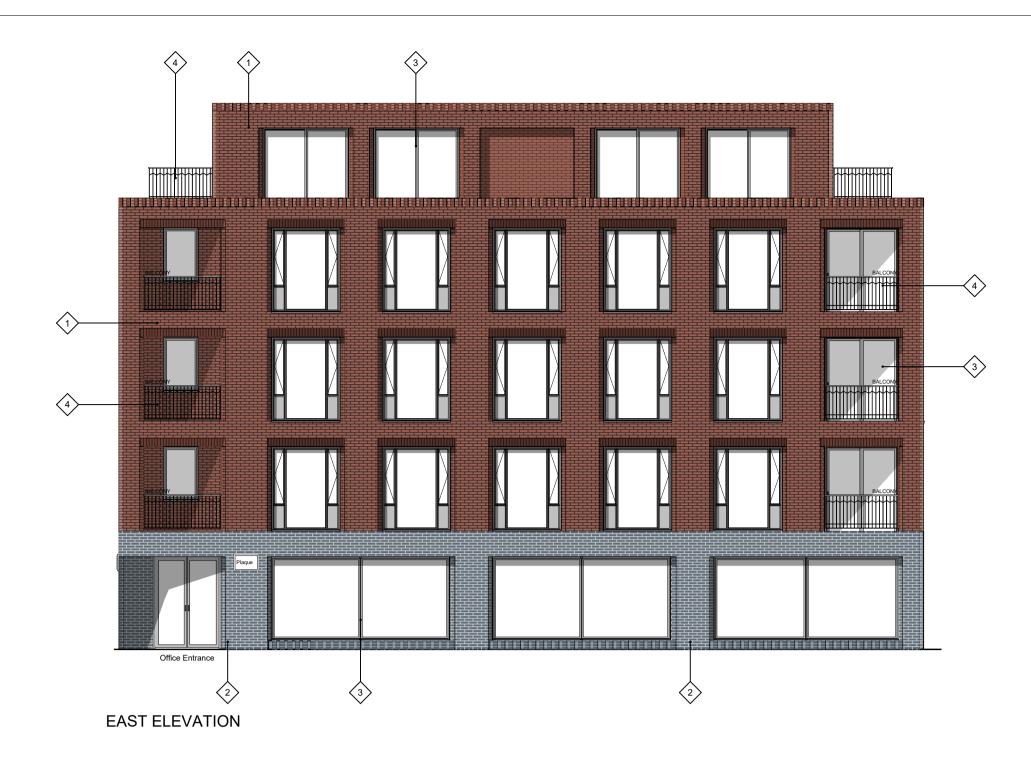

1. Wienerberger Ashington Red Multi Brick

3.Aluminium framed Windows & Doors - RAL 7016 Dark Grey

WEST ELEVATION

4.Decorative Metal Railing/Balustrade RAL 7016 Dark Grey

5.Aluminium Rainwater Pipe, RAL 7016 Dark Grey

## **MATERIAL KEY:**

- Wienerberger Ashington Red Multi Brick
  Wienerberger staffordshire smooth Brick
  Aluminium framed Windows & Doors -
- RAL 7016 Dark Grey 4. Decorative Metal Railing/Balustrade RAL 7016 Dark Grey
- 5. Aluminium Rainwater Pipe, RAL 7016 Dark Grey 6. Decorative Metal Automatic Gate, RAL 7016 Dark Grey