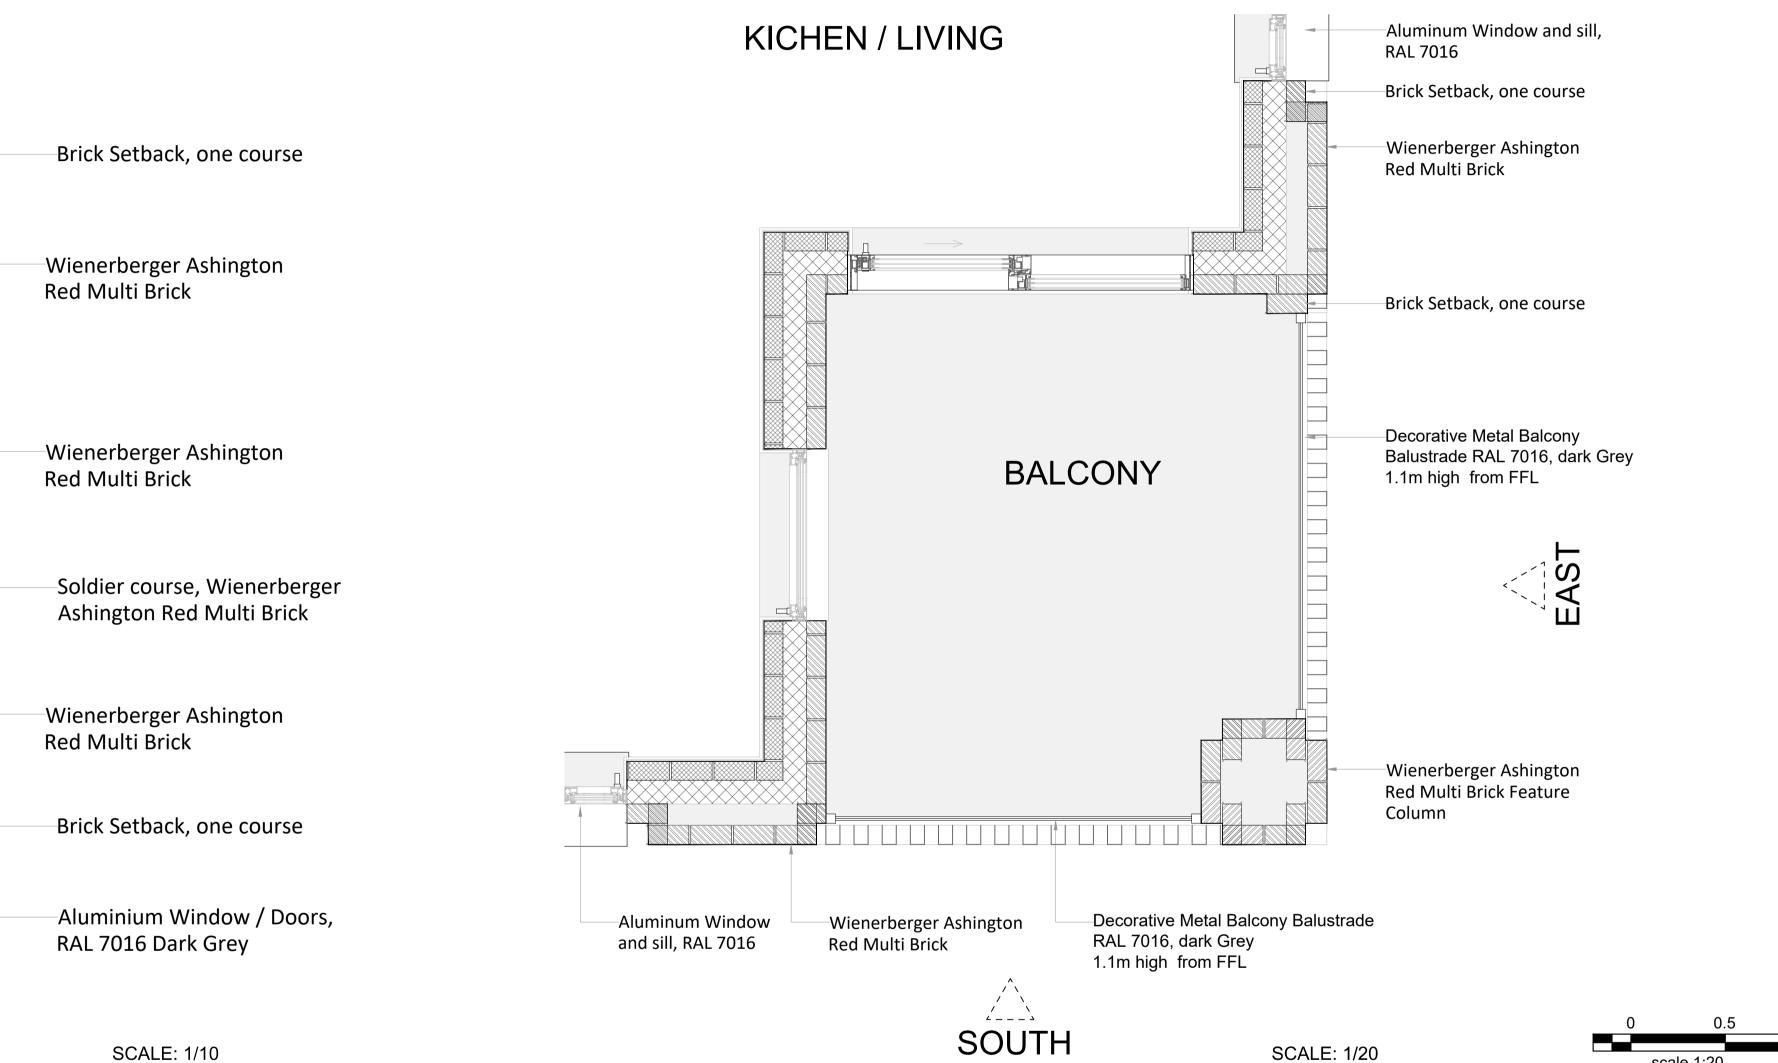

SCALE: 1/50

TYPICAL PLAN CUT -SOUTH / EAST CORNER

SCALE: 1/10

Notes

1- This drawing is not for construction 2- All Dimension are in millimeters

3- Dimensions are not to be scaled directly from drawings

4- All dimensions are to be checked on site and the Architect is to be inform of any discrepancies before construction commences