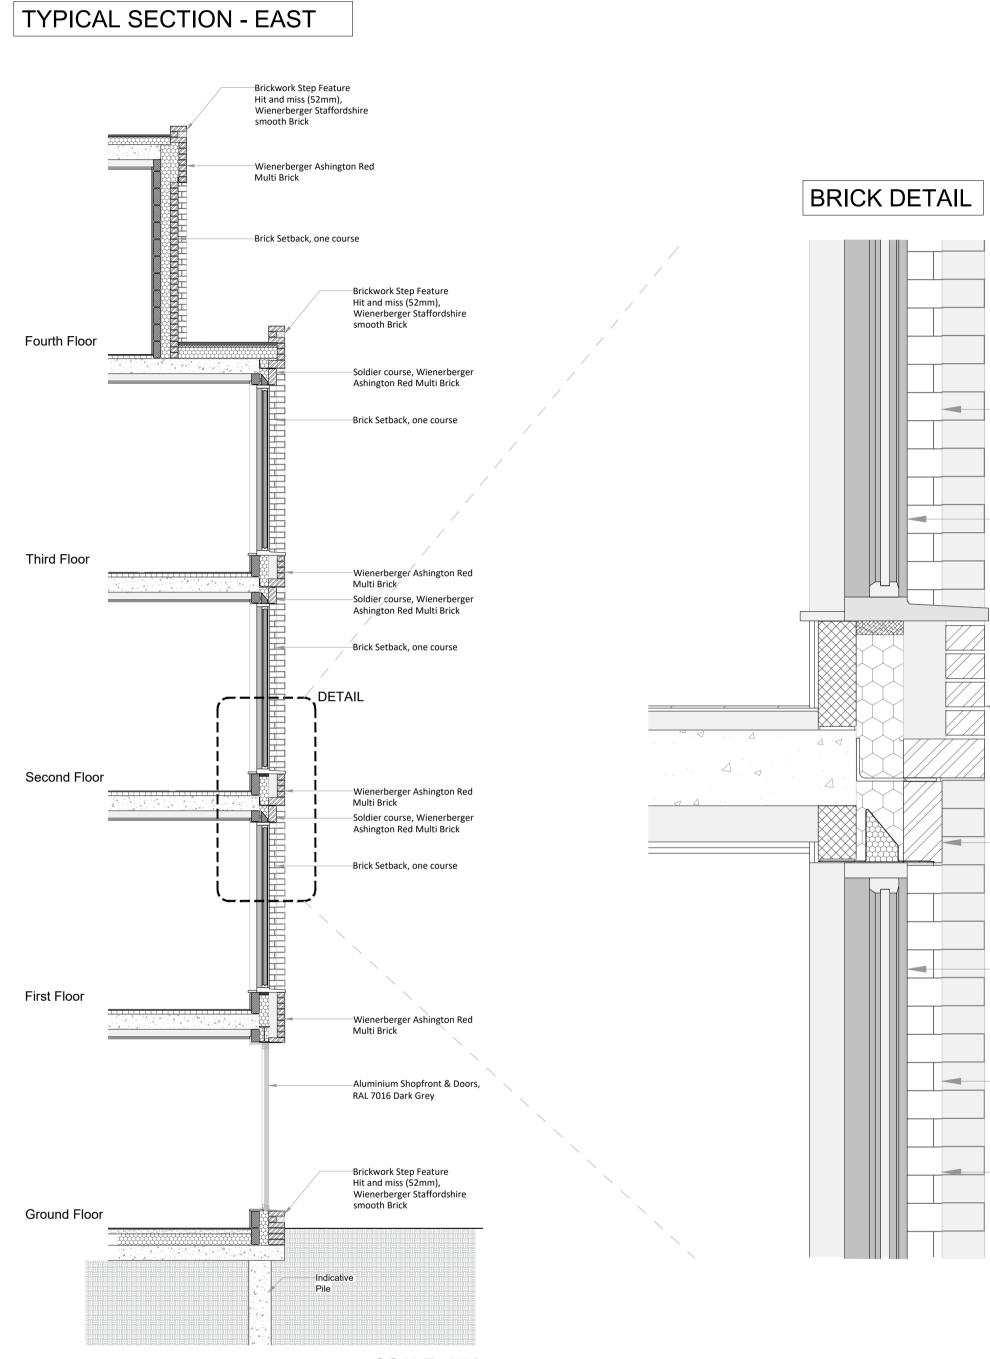

SCALE: 1/50

TYPICAL PLAN CUT -SOUTH / EAST CORNER

SCALE: 1/10

Notes

1- This drawing is not for construction 2- All Dimension are in millimeters

3- Dimensions are not to be scaled directly from drawings

4- All dimensions are to be checked on site and the Architect is to be inform of any discrepancies before construction commences