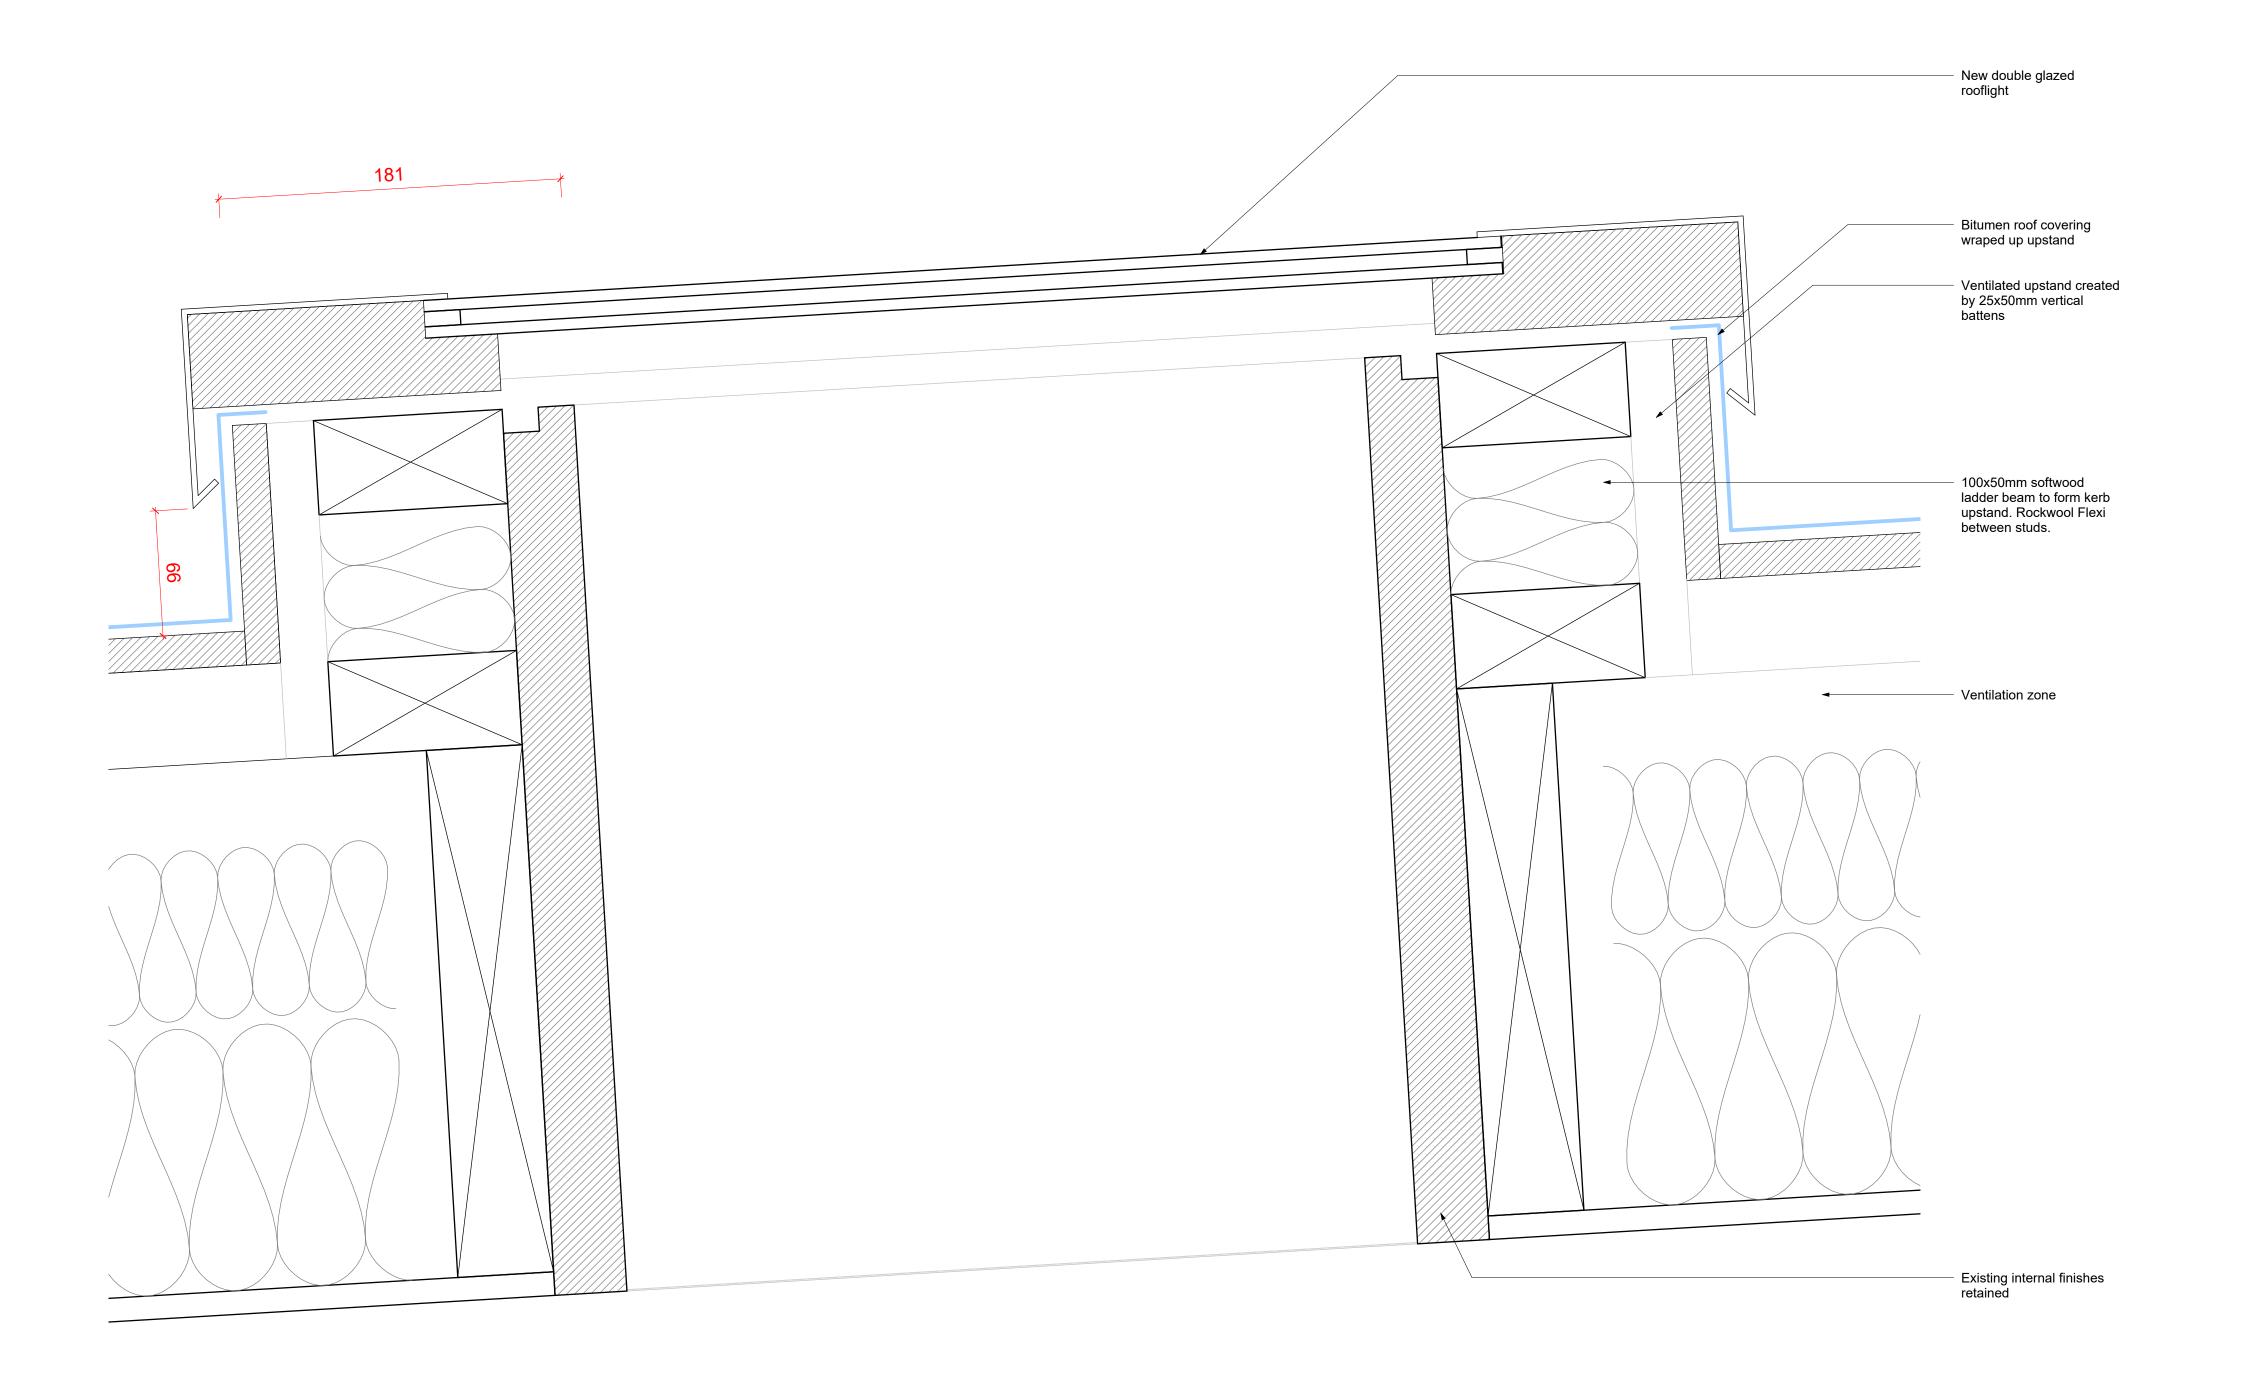

Proposed Rooflight Typical Section Aluminium frame - Anathacite Grey U-Value - 1.1W/m²K

Proposed Rooflight - Typical Detail Section AA

- Drawing Notes
  1. Do not scale this drawing.
  2. All dimensions must be checked on site and any discrepancies verified with the architect.
  3. Unless shown otherwise, all dimensions are to structural professions.