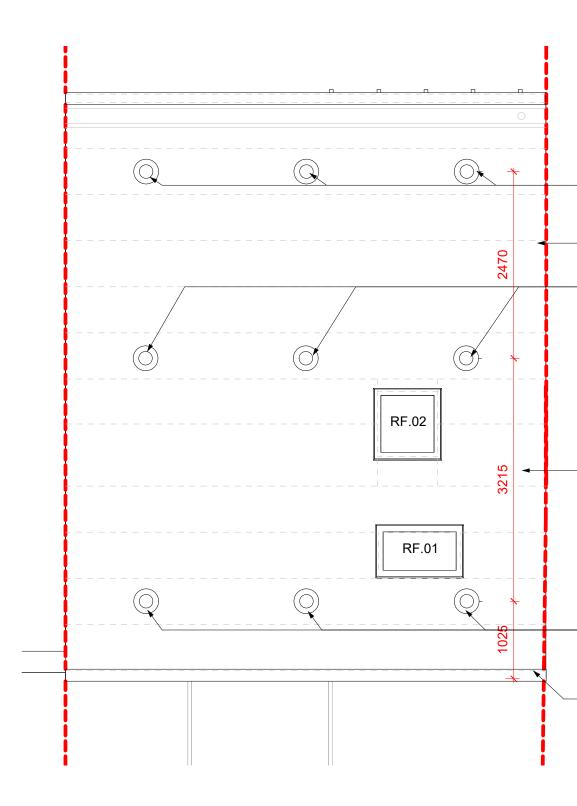

1-10 Roof Cowl Junction Detail

Proposed Roof Cowl Setting Out

Drawing Notes
1. Do not scale this drawing.
2. All dimensions must be checked on site and any discrepancies verified with the architect.
3. Unless shown otherwise, all dimensions are to structural surfaces

New ventilation roof cowl (not visible from street)

- Assumed joists location at 600mm centres

 New ventilation roof cowl between joists (not visible from street).

OFT 1 Flat Roof Vent Terminal. 110mm diameter to allow free vent area of 8400mm<sup>2</sup>