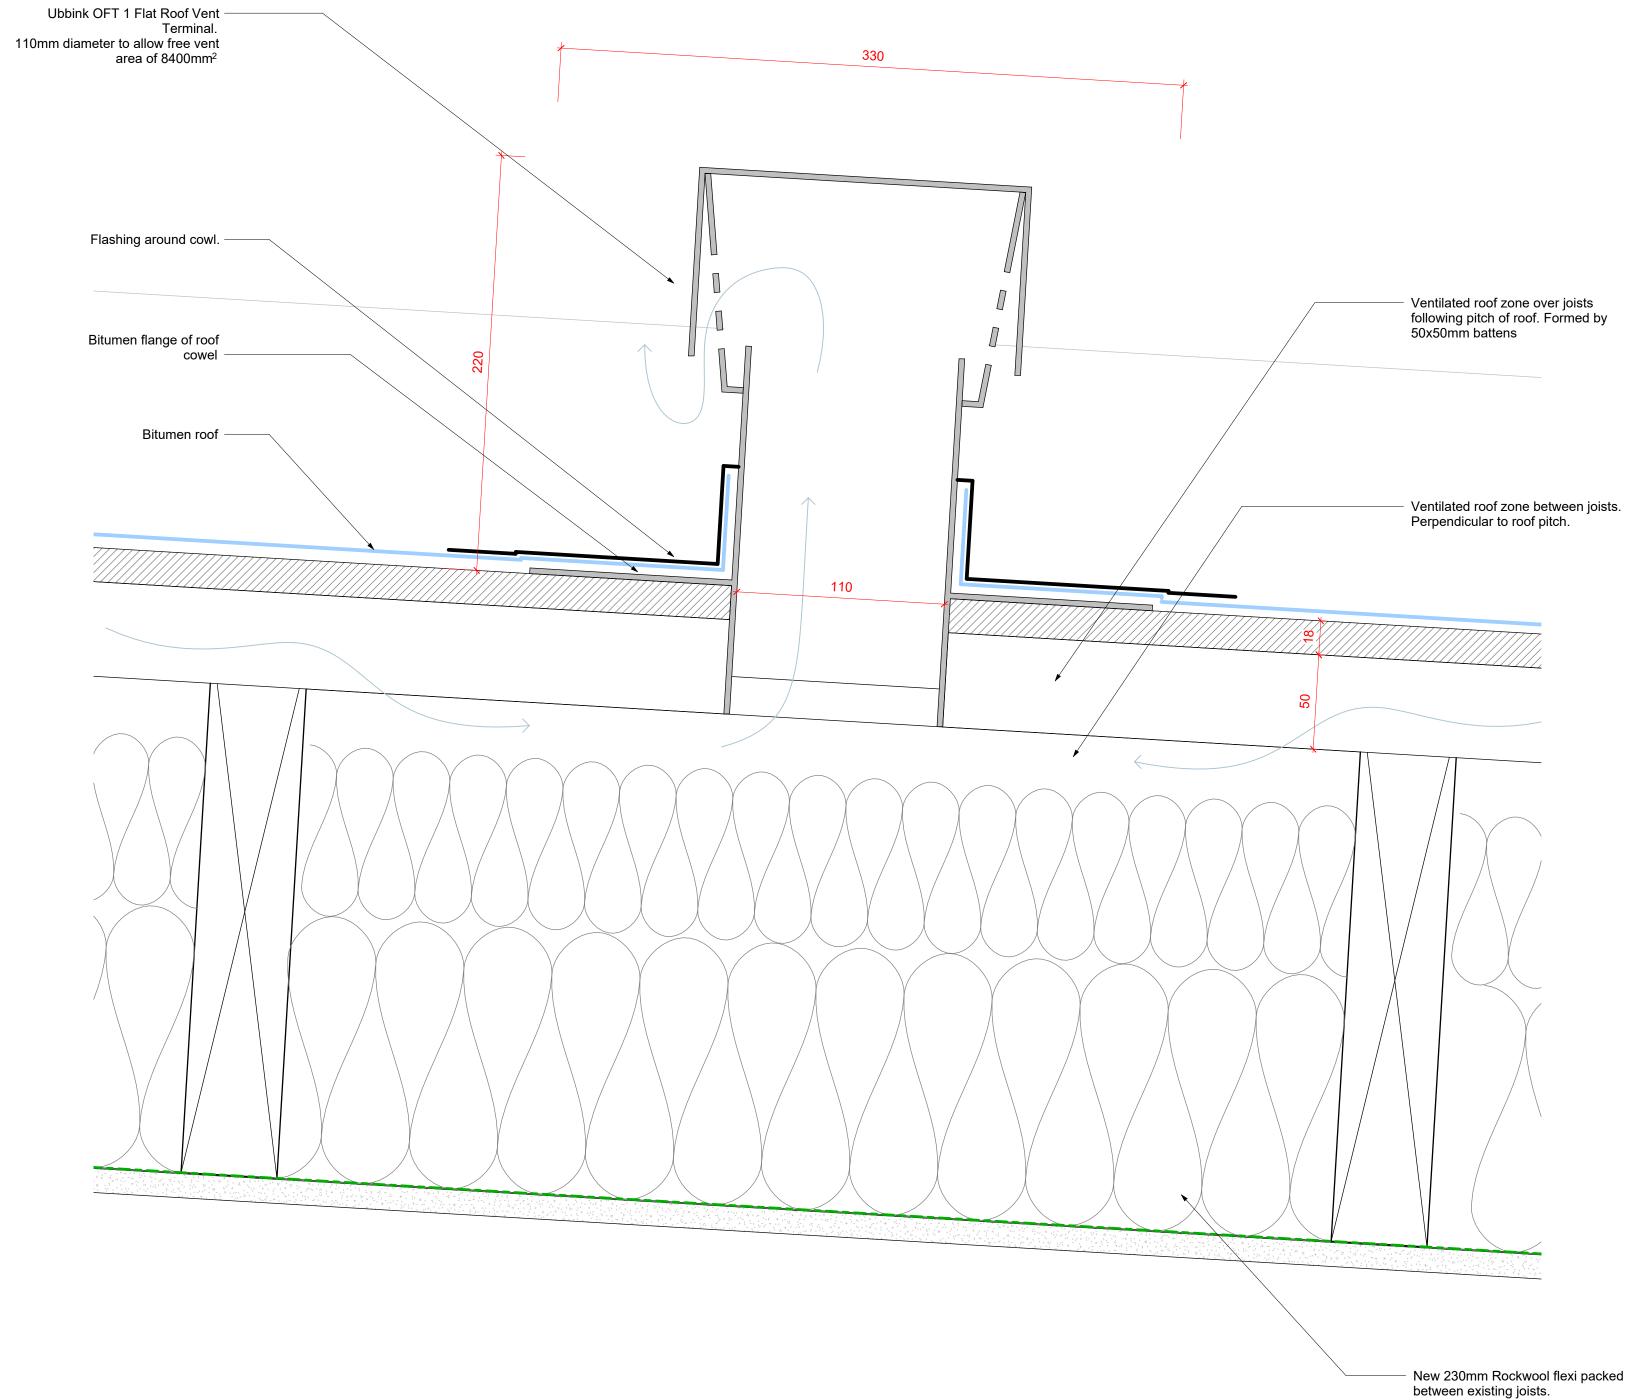

1-10 Roof Cowl Junction Detail

Proposed Roof Cowl Setting Out

Drawing Notes
1. Do not scale this drawing.
2. All dimensions must be checked on site and any discrepancies verified with the architect.
3. Unless shown otherwise, all dimensions are to structural surfaces

New ventilation roof cowl (not visible from street)

- Assumed joists location at 600mm centres

 New ventilation roof cowl between joists (not visible from street).

OFT 1 Flat Roof Vent Terminal. 110mm diameter to allow free vent area of 8400mm<sup>2</sup>

 New bitumen roof membrane on class 2 plywood to new counter battens. Insulation added between joists

New ventilation roof cowl

—— Continuous ventilation at coping

PD1 24.01.25 Discharge of Planning Conditions