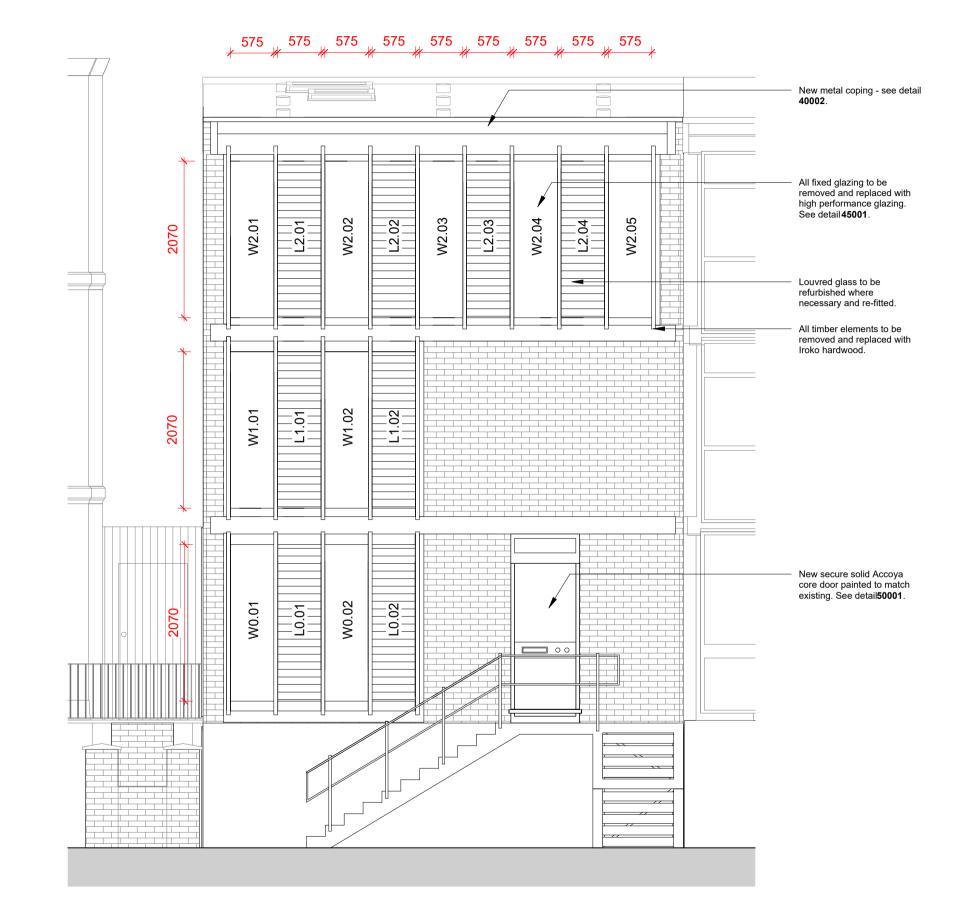

## Facade Tag Key

W = Window

L = Glass Louvres

## Timber Facade

All timber facade elements to be removed and replaced with Iroko hardwood.

Ensure setailed survey of all elements to ensure exact replica is created.

## Dimensions of accessible timber elements from Six Heritage report.

- 1. Fascia board: ~255x35mm
- 2. Beading: ~35x35mm
- 3. Mullions: ~100/110x45mm
- 4. Infillboard: ~215x45mm
- 5.Facing board: ~200mm