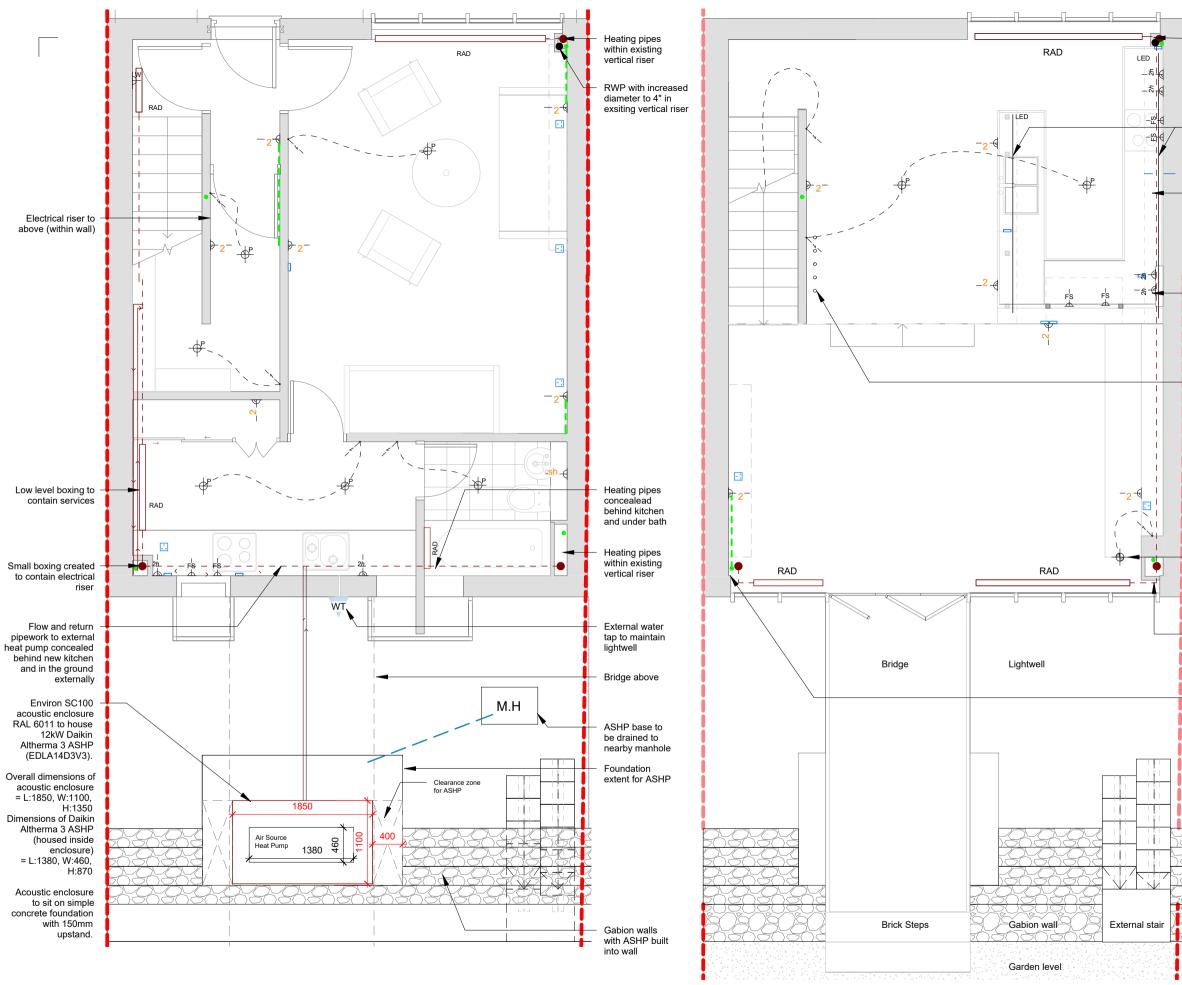

Proposed Services Ground Floor Plan 1:50

Proposed Services First Floor Plan 1:50

0

Electrical, heating pipes, new 4" diameter RWP in existing vertical riser

New LED strip light below high cupboards

Heating pipes concealed behind existing fitted furniture and kitchen

New sockets to existing 'relocated' console

Pull cords to be retained (wiring to be replaced)

Existing light fitting retained

Electrical and heating pipes in existing vertical riser

Surface mounted conduit to rise vertically to supply top floor

| Servi                 | ces Key                                                                                                 |  |  |  |  |  |
|-----------------------|---------------------------------------------------------------------------------------------------------|--|--|--|--|--|
| RAD                   | Radiator location                                                                                       |  |  |  |  |  |
|                       | Radiator pipe distribution                                                                              |  |  |  |  |  |
|                       | Flow and return pipes                                                                                   |  |  |  |  |  |
| •                     | Heating riser                                                                                           |  |  |  |  |  |
| •                     | Electrical riser                                                                                        |  |  |  |  |  |
|                       | Surface mounted galvanised conduit                                                                      |  |  |  |  |  |
|                       | Floor mounted sockets to be removed                                                                     |  |  |  |  |  |
| -                     | Wall mounted sockets to be removed                                                                      |  |  |  |  |  |
| <mark>} 2</mark> −    | New double Socket (see schedule of works)                                                               |  |  |  |  |  |
| ₽3-                   | High level socket                                                                                       |  |  |  |  |  |
| ⊱ <sub>sh</sub> –     | Shaver socket                                                                                           |  |  |  |  |  |
| )-≌-                  | Fused spur for appliances                                                                               |  |  |  |  |  |
| ₽₩−                   | Electric rooflight mains point                                                                          |  |  |  |  |  |
| $\neg$                | Light fitting to be removed/relocated                                                                   |  |  |  |  |  |
| - ↓P                  | Replacement pendant light fitting to match<br>existing (in same location unless annotated<br>otherwise) |  |  |  |  |  |
| <b>+</b>              | Recessed downlight - IP rated                                                                           |  |  |  |  |  |
| Ŵ                     | Wall light                                                                                              |  |  |  |  |  |
|                       | LED striplight                                                                                          |  |  |  |  |  |
| 1                     | Light switch - 1 way - to replace existing                                                              |  |  |  |  |  |
| ← -                   | Existing Air brick for extract                                                                          |  |  |  |  |  |
| WT External water tap |                                                                                                         |  |  |  |  |  |
|                       |                                                                                                         |  |  |  |  |  |
|                       | PD1 24.01.25 Discharge of Planning Conditions                                                           |  |  |  |  |  |
| rev                   | date note                                                                                               |  |  |  |  |  |
| CODE                  | SUITABILITY DESCRIPTION                                                                                 |  |  |  |  |  |
| STATU                 | S PURPOSE OF ISSUE                                                                                      |  |  |  |  |  |
| M                     | 3rd floor<br>99-101 Farringdon Road<br>London, EC1R 3BT                                                 |  |  |  |  |  |
|                       | tel: 020 7096 5007<br>email: studio@map-architecture.co.uk                                              |  |  |  |  |  |
| PROJE                 | 2306                                                                                                    |  |  |  |  |  |
| PROJE                 |                                                                                                         |  |  |  |  |  |
|                       | 31 South Hill Park                                                                                      |  |  |  |  |  |
| TITLE                 | Services Ground Floor and First<br>Floor Plans                                                          |  |  |  |  |  |
| CLIEN                 | Mark Sutcliffe                                                                                          |  |  |  |  |  |
| DRAWI<br>FP           | N BY CHECKED BY DATE<br>JT 20.12.24                                                                     |  |  |  |  |  |
| 1:50                  |                                                                                                         |  |  |  |  |  |
| DRAW                  | /ING NUMBER REV                                                                                         |  |  |  |  |  |