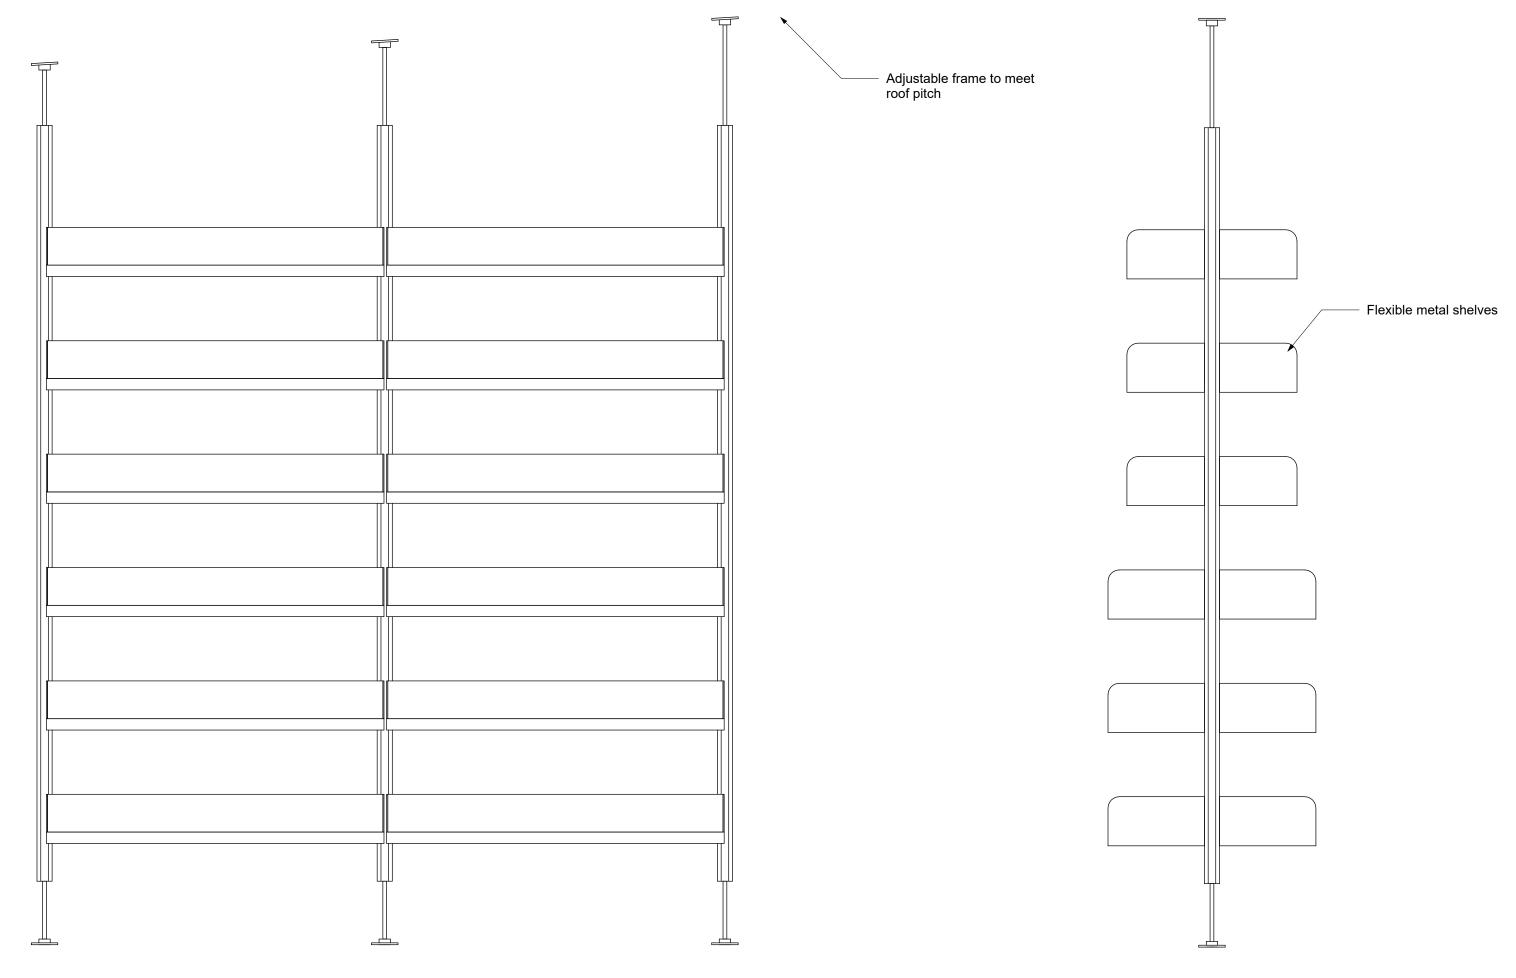

## Bespoke timber joinery

Room Divider Side Elevation Room Divider Front Elevation 1:10

Room Divider Plan

Vitsoe Universal Shelving Room Divider

Vitsoe Universal Shelving Room Divider

PD1 24.01.25 Discharge of Planning Conditions