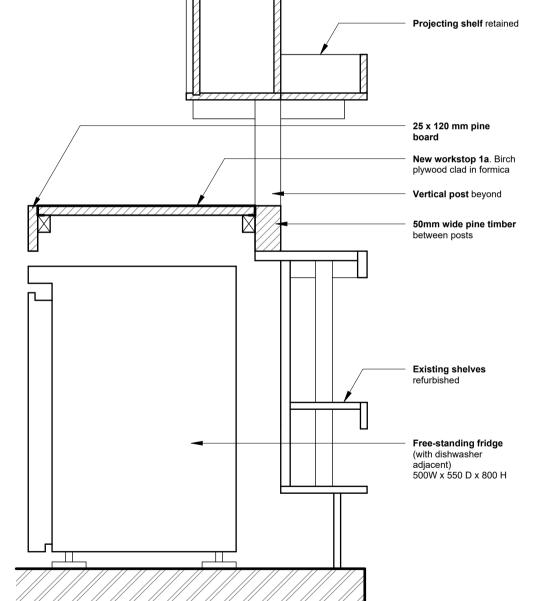

Y DESCRIPTION |                                            |
|-----------|-------------------------|--------------------------------------------|
| STATUS    | PURPOSE OF ISSUE TENDER |                                            |
|           |                         | 3rd floor                                  |
| MAP       |                         | 99-101 Farringdon Road<br>London, EC1R 3BT |
|           |                         | tel: 020 7096 5007                         |
|           |                         | email: studio@map-architecture.co.uk       |
| PROJECT N | O:                      | 2306                                       |

PROJECT

31 South Hill Park

Mark Sutcliffe

Kitchen Joinery Details

CLIENT

TITLE

DRAWING NUMBER 60003 REV PD1



Kitchen Joinery Detail 1



Kitchen Joinery Detail 2