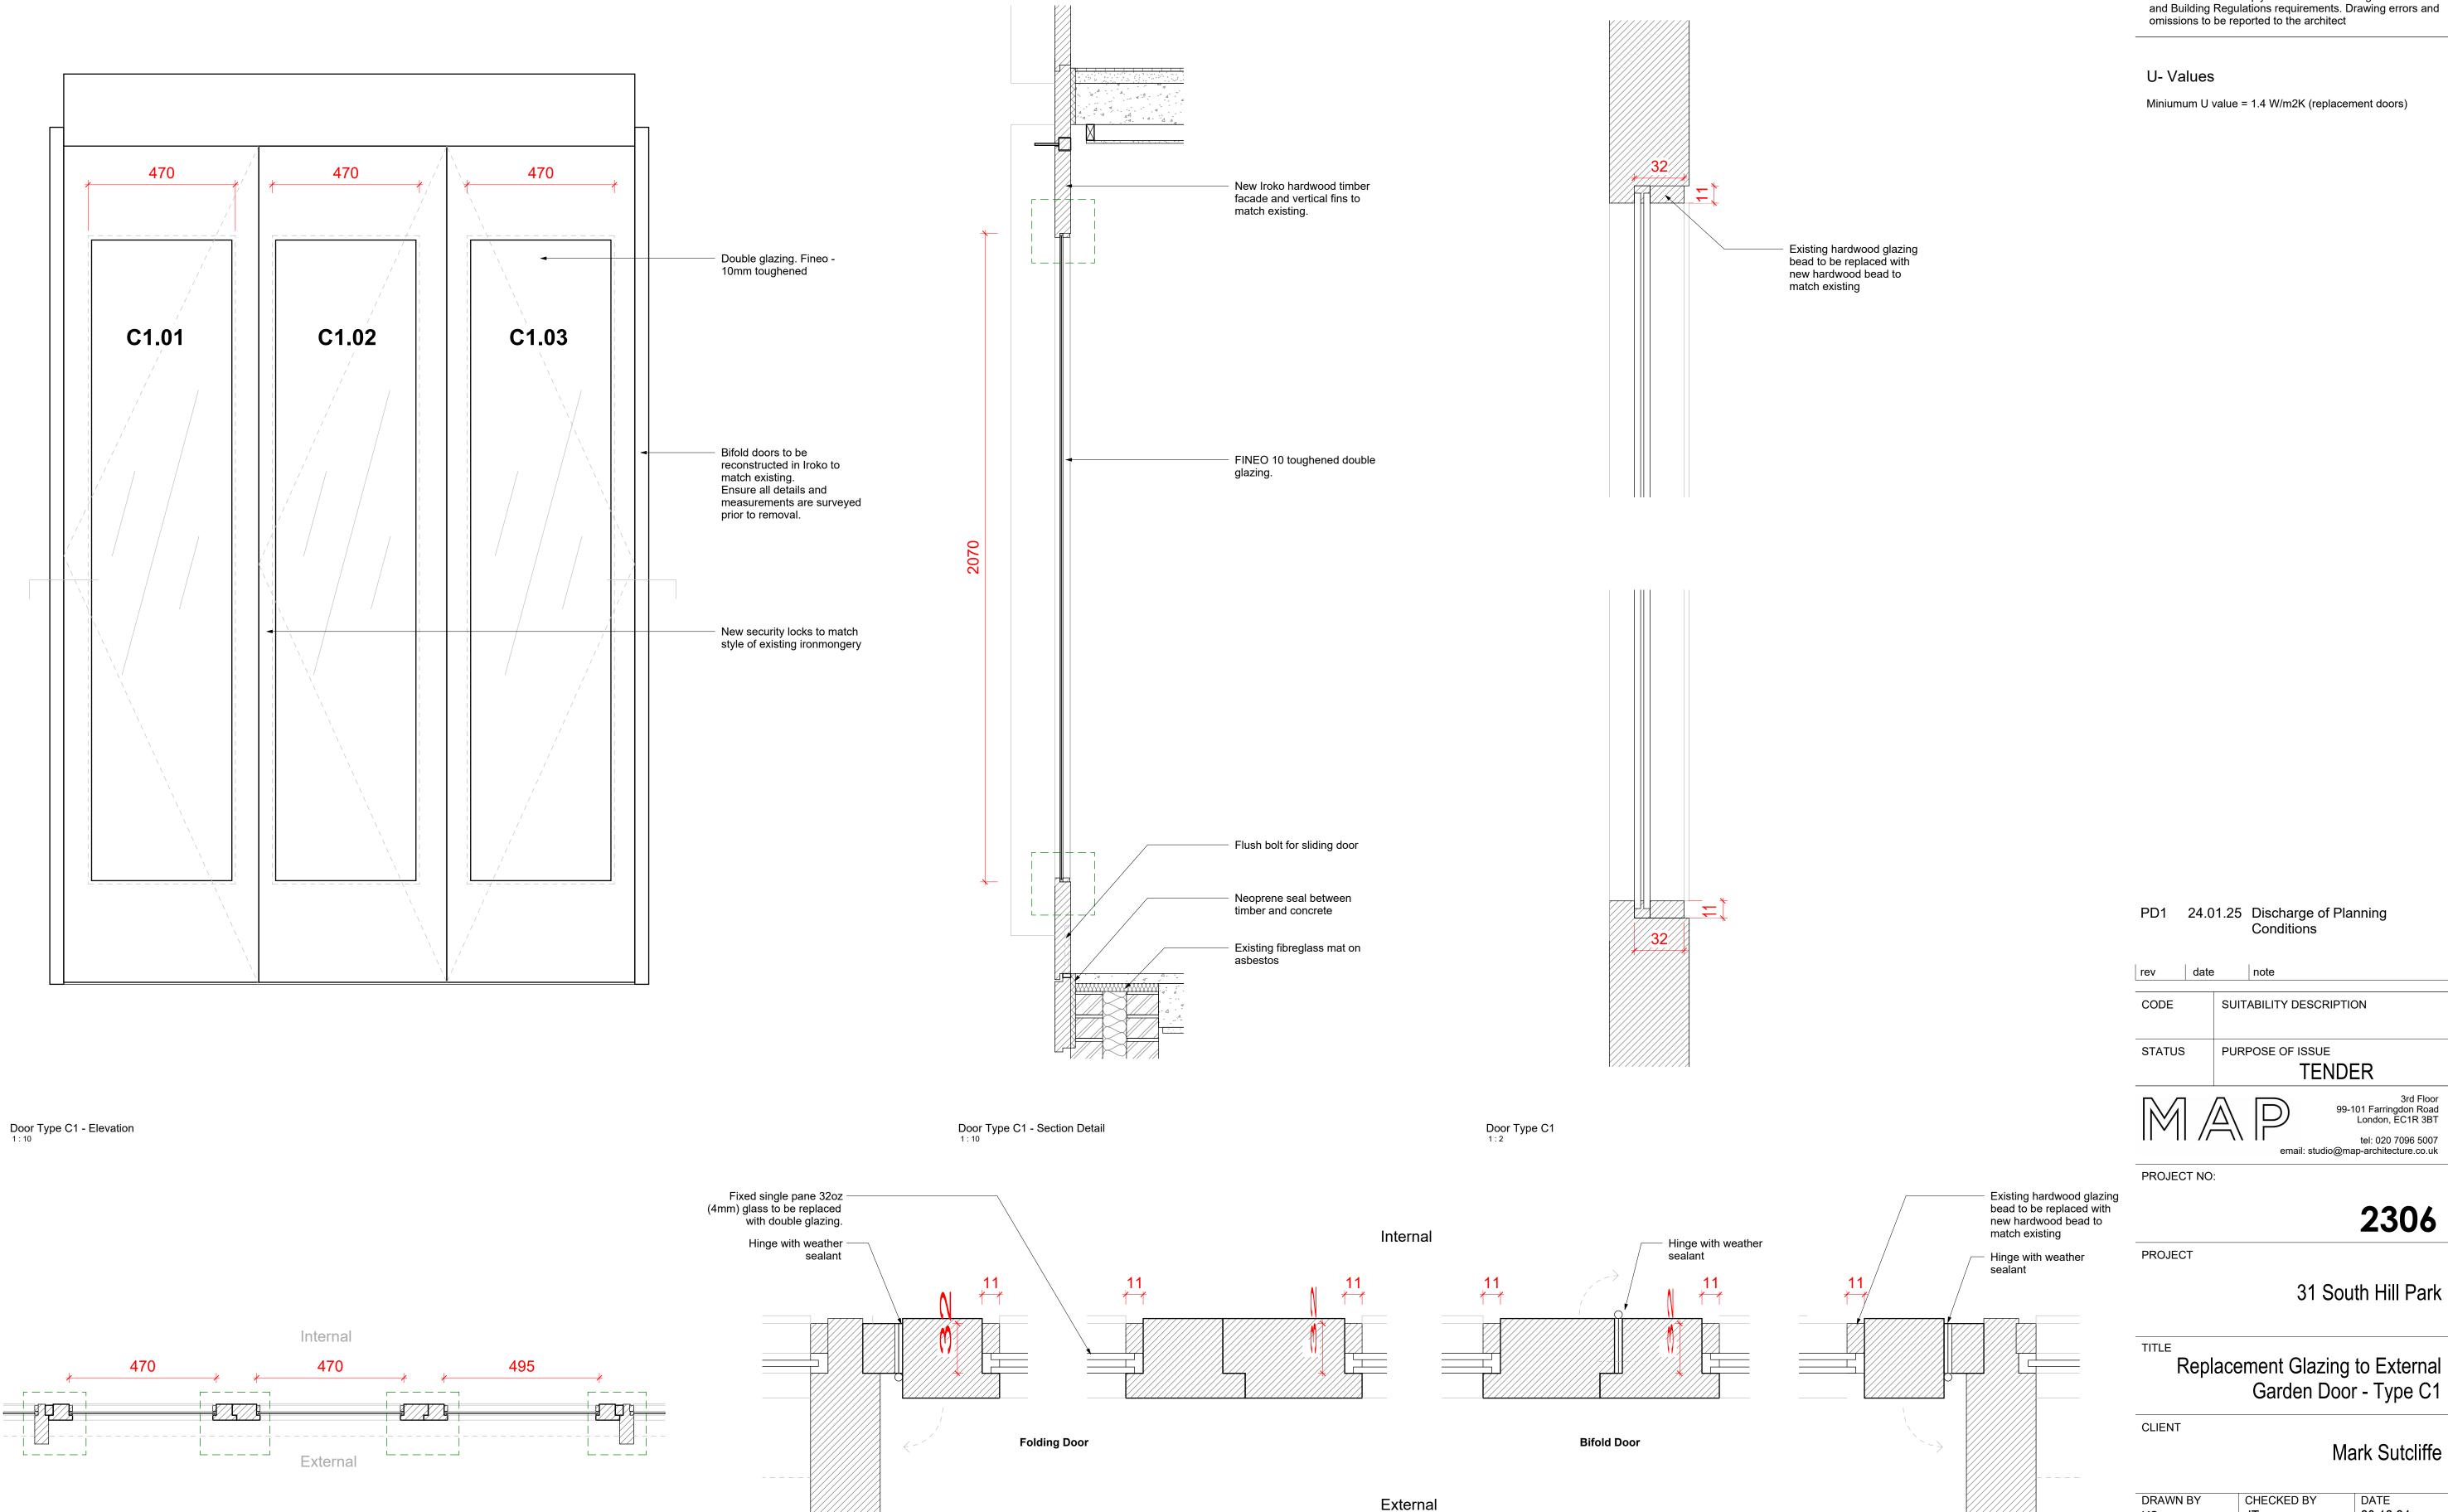

## Door Type C1

Door Type C1 - Plan Detail

External hinged bi-folding door

Door Type C1 - Plan Detail

**Drawing Notes**1. Do not scale this drawing. 2. All dimensions must be checked on site and any discrepancies verified with the architect. 3. Unless shown otherwise, all dimensions are to structural surfaces. 4. All work must comply with relevant building Standards

| rev    | date |                          | note |  |
|--------|------|--------------------------|------|--|
| CODE   |      | SUITABILITY DESCRIPTION  |      |  |
| STATUS |      | PURPOSE OF ISSUE  TENDER |      |  |

3rd Floor 99-101 Farringdon Road London, EC1R 3BT

Replacement Glazing to External

| DRAWNBY       | CHECKED BY     |   | DATE |          |  |
|---------------|----------------|---|------|----------|--|
| KS            | JT             | T |      | 20.12.24 |  |
| SCALE (@ A1)  | PROJECT NUMBER |   |      |          |  |
| As indicated  | 2306           |   |      |          |  |
| DRAWING NUMBE | R              |   |      | REV      |  |
| 45003         |                |   |      | PD1      |  |