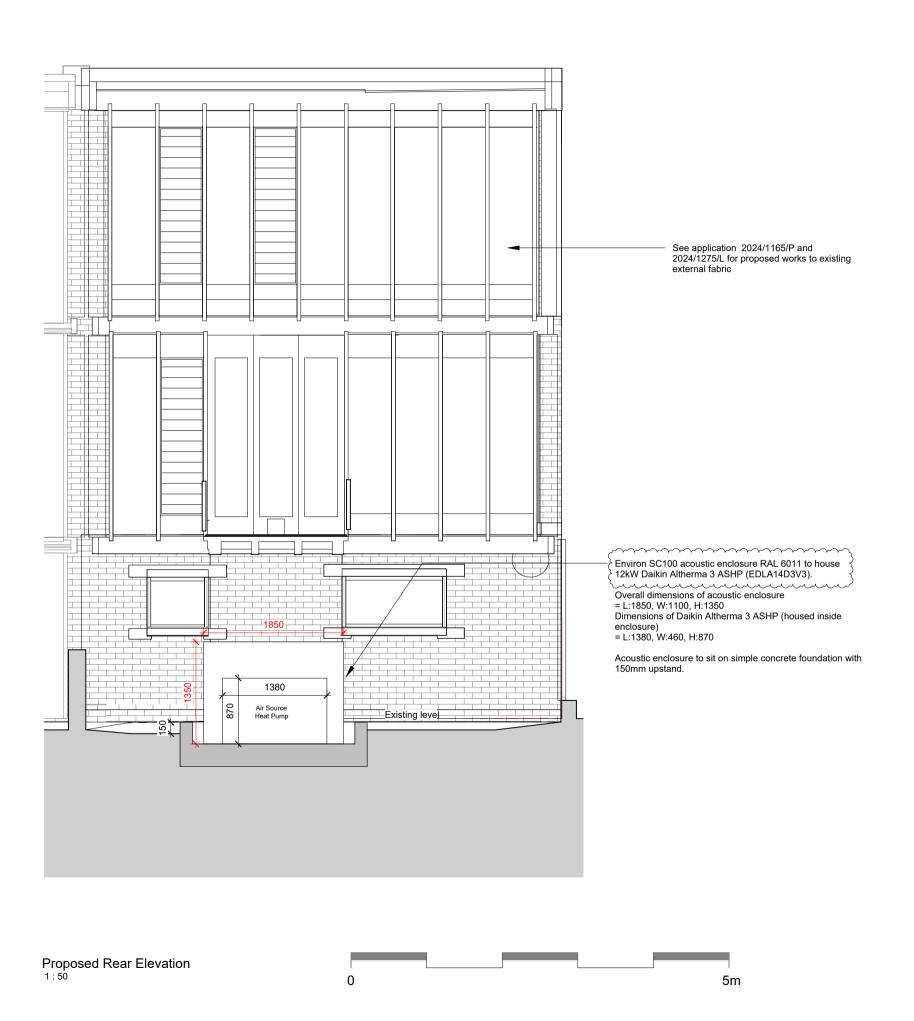

THIS IS NOT A CONSTRUCTION DRAWING, IT IS UNSUITABLE FOR THE PURPOSE OF CONSTRUCTION AND MUST ON NO ACCOUNT BE USED AS SUCH.

P2 22/01/25 ASHP colour note updated

| rev    | date                      | note |
|--------|---------------------------|------|
| CODE   | SUITABILITY DESCRIPTION   |      |
| STATUS | PURPOSE OF ISSUE PLANNING | 1    |

3rd floor 99-101 Farringdon Road London, EC1R 3BT

tel: 020 7096 5007 email: studio@map-architecture.co.uk

PROJECT NO:

2306

PROJECT

31 South Hill Park

TITLE

Proposed Rear Elevation

CLIENT

Mark Sutcliffe

|     | DRAWN BY             | CHECKED BY |                     | DATE       |     |
|-----|----------------------|------------|---------------------|------------|-----|
|     | SD                   | MP         |                     | 13.11.2024 |     |
|     | SCALE (@ A3)<br>1:50 |            | PROJECT NUMBER 2306 |            |     |
| ı   | DRAWING NUMBER       |            |                     |            | REV |
| - 1 | P004                 |            |                     |            | P2  |