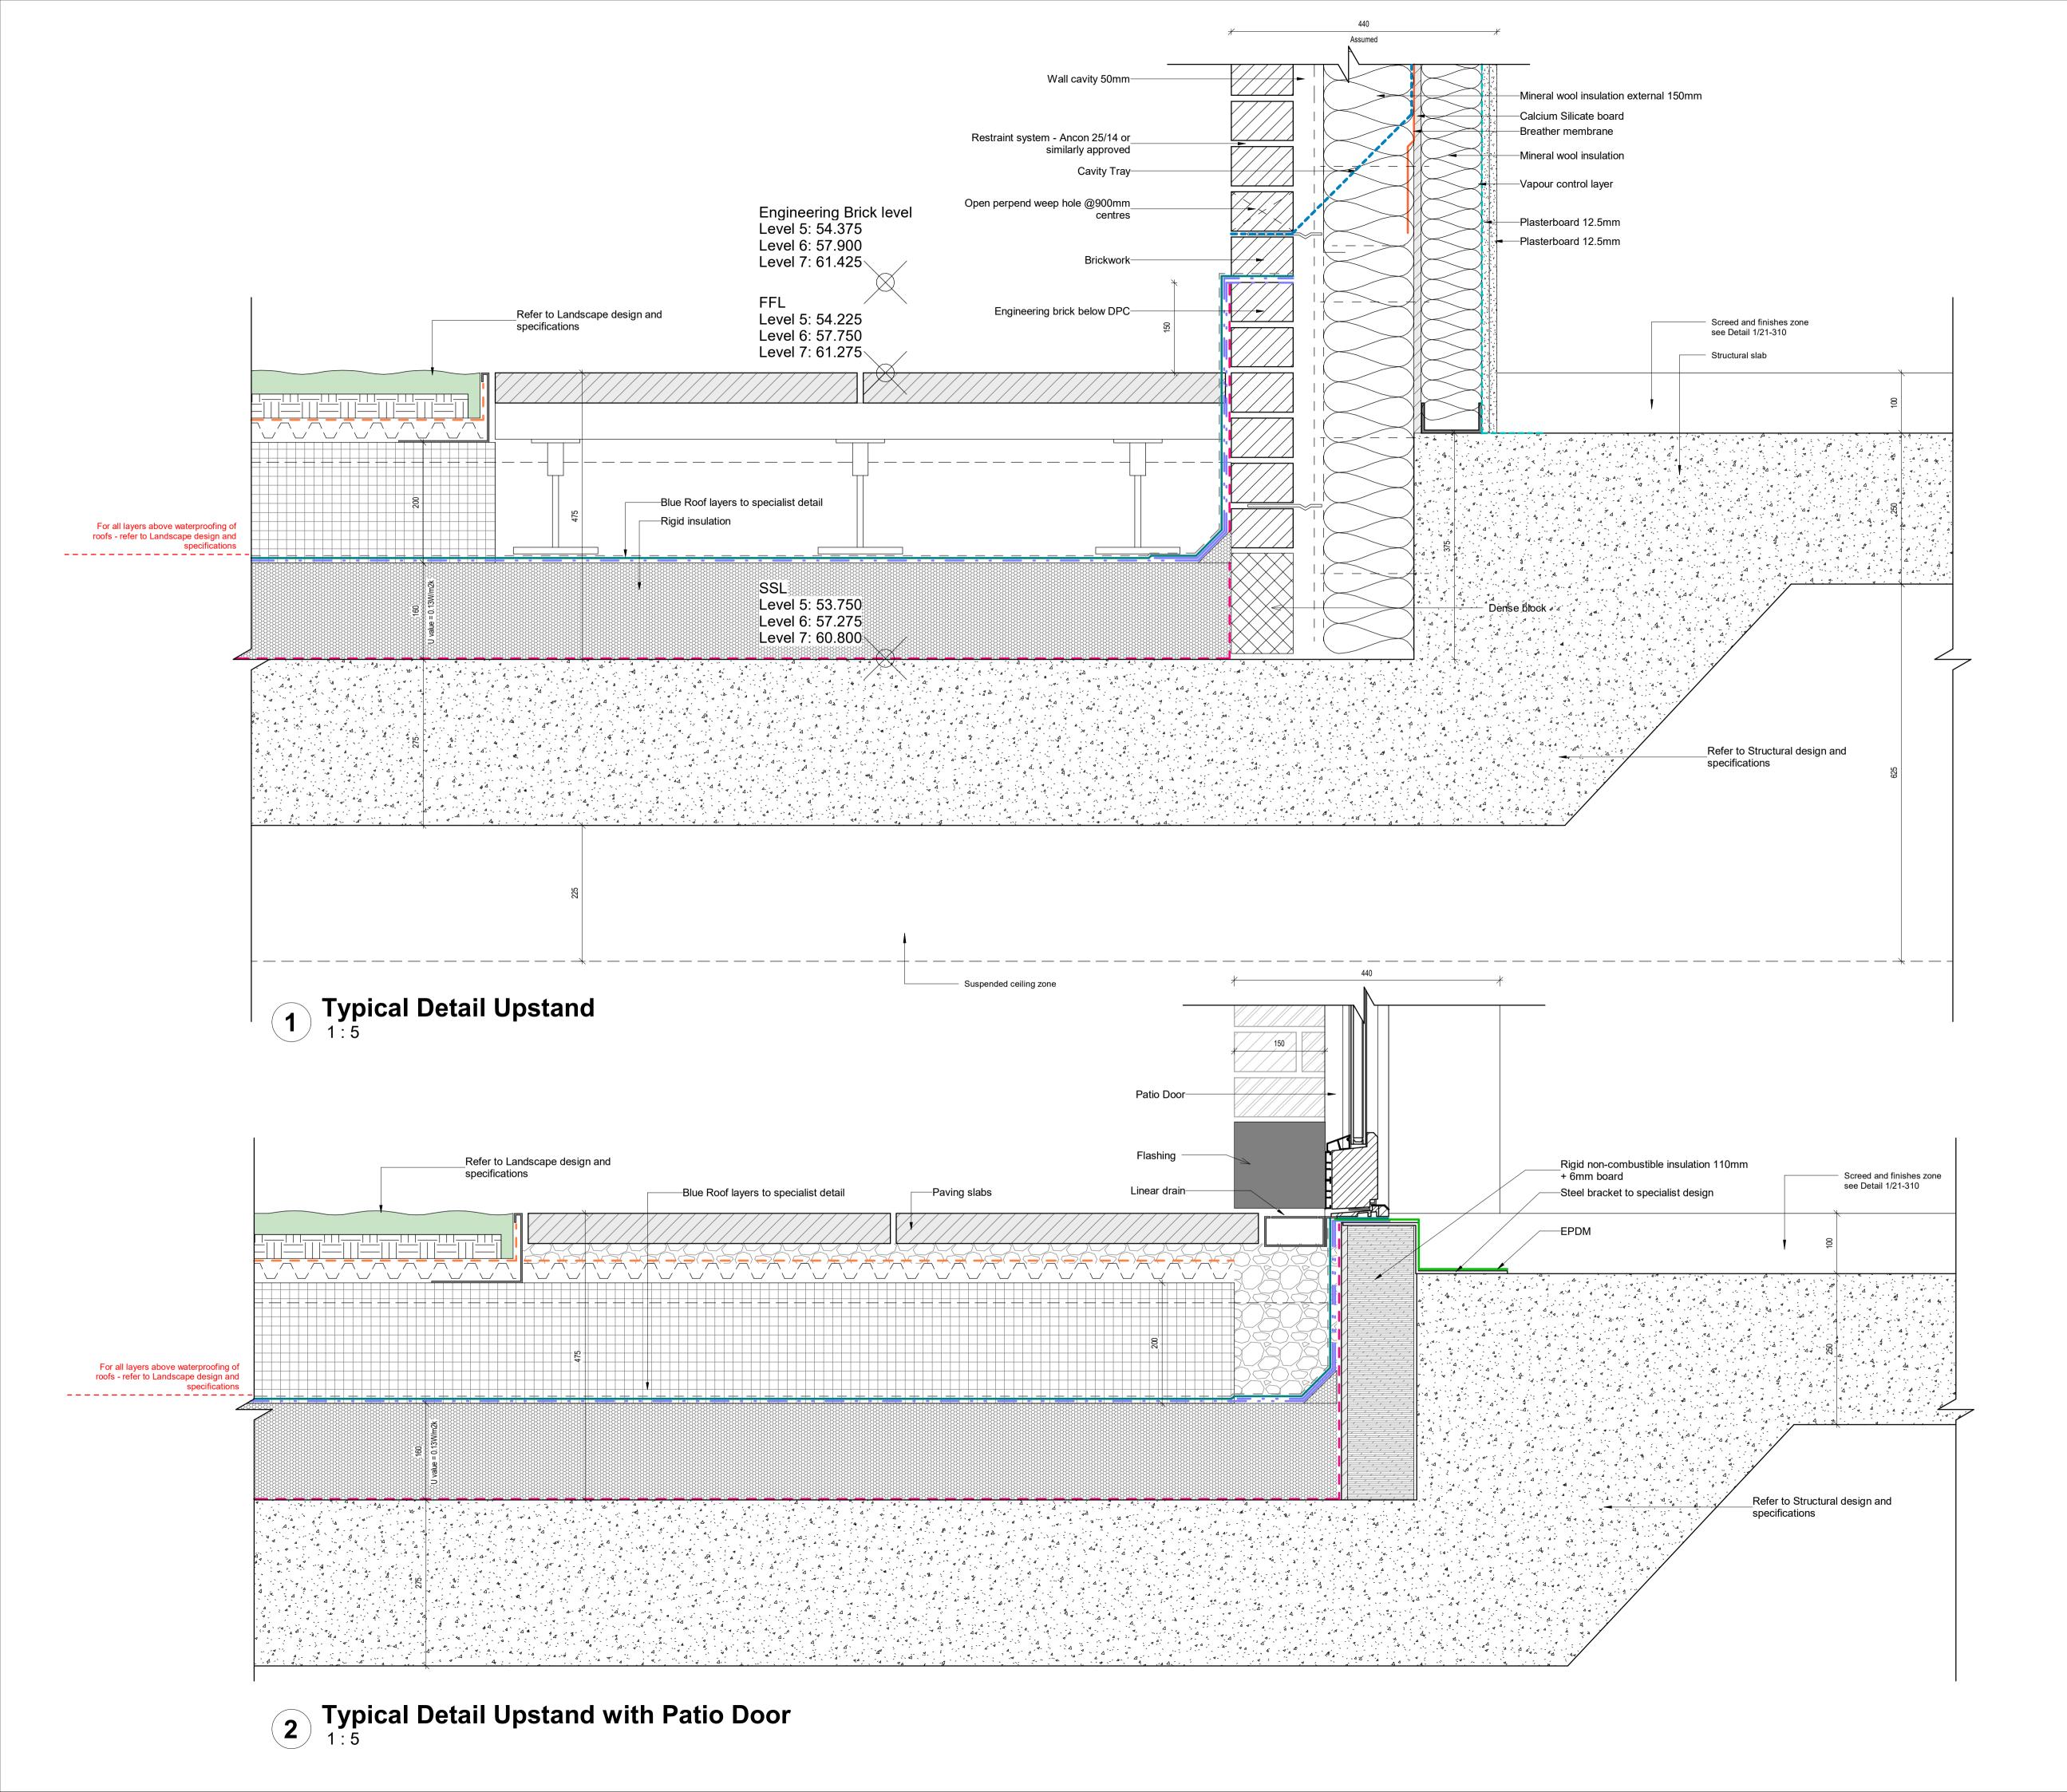

**DISCLAIMER** 

DO NOT SCALE FROM THIS DRAWING.

FIGURED DIMENSIONS ARE TAKEN TO STRUCTURE UNLESS INDICATED OTHERWISE. ALL DIMENSIONS TO BE CHECKED ON SITE PRIOR TO COMMENCEMENT OF WORK. DRAWING TO BE READ IN CONJUNCTION WITH ALL OTHER ARCHITECT'S DRAWINGS, CONSULTANT'S AND SPECIALIST'S DRAWINGS, CONSTRUCTION NOTES, SPECIFICATIONS AND EMPLOYER'S REQUIREMENTS WHERE APPLICABLE. ANY DISCREPANCY MUST BE BROUGHT TO THE ATTENTION OF AHR. IF IN DOUBT, ASK. ANY MODIFICATION TO THIS DRAWING MUST BE CARRIED OUT BY AHR. THIS DRAWING REMAINS UNDER THE COPYRIGHT OF AHR ARCHITECTS LIMITED. PLEASE OBTAIN PERMISSION BEFORE COPYING. WHERE METHOD OF CONSTRUCTION INCORPORATES TIMBER/LIGHT GAUGE STEEL FRAME ALL ELEMENTS OF FRAME INCLUDING STUD LOCATIONS, NOGGINS, SHEATHING, LINTELS, TRUSSESS AND WIND BRACING TO BE TO FRAME MANUFACTURER'S DESIGN, DETAIL AND SPECIFICATION. ALL STRUCTURAL ELEMENTS ARE SHOWN INDICATIVELY. FOR ALL ELEMENTS OF STRUCTURE REFER TO STRUCTURAL ENGINEER'S AND SPECIALIST SUBCONTRACTOR/ FABRICATOR'S DESIGN, DETAIL AND SPECIFICATION. ALL MECHANICAL AND ELECTRICAL ELEMENTS ARE SHOWN INDICATIVELY. FOR ALL M&E INSTALLATIONS REFER TO BUILDING SERVICES ENGINEER'S AND SPECIALIST SUBCONTRACTOR'S DESIGN, DETAIL AND

SPECIFICATION.

All packers and shims to be Aluminium