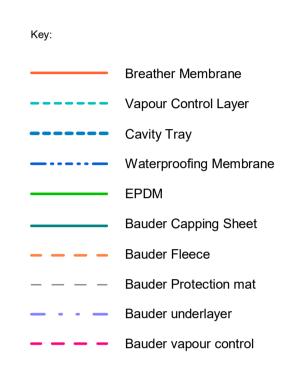

OF AHR. IF IN DOUBT, ASK. ANY MODIFICATION TO THIS DRAWING MUST BE CARRIED OUT BY AHR. THIS DRAWING REMAINS UNDER THE COPYRIGHT OF AHR ARCHITECTS LIMITED. PLEASE OBTAIN PERMISSION BEFORE COPYING. WHERE METHOD OF CONSTRUCTION INCORPORATES TIMBER/LIGHT GAUGE STEEL FRAME ALL ELEMENTS OF FRAME INCLUDING STUD LOCATIONS, NOGGINS, SHEATHING, LINTELS, TRUSSESS AND WIND BRACING TO BE TO FRAME MANUFACTURER'S DESIGN, DETAIL AND SPECIFICATION. ALL STRUCTURAL ELEMENTS ARE SHOWN INDICATIVELY. FOR ALL ELEMENTS OF STRUCTURE REFER TO STRUCTURAL ENGINEER'S AND SPECIALIST SUBCONTRACTOR/ FABRICATOR'S DESIGN, DETAIL AND SPECIFICATION. ALL MECHANICAL AND ELECTRICAL ELEMENTS ARE SHOWN INDICATIVELY. FOR ALL M&E INSTALLATIONS REFER TO BUILDING SERVICES ENGINEER'S AND SPECIALIST SUBCONTRACTOR'S DESIGN, DETAIL AND



SPECIFICATION.

All packers and shims to be Aluminium

## FINAL CONSTRUCTION

| original by Author |                                  | date created 14/09/22 |          | approved by Approver |           |
|--------------------|----------------------------------|-----------------------|----------|----------------------|-----------|
| Rev                | Description                      |                       | Date     | Dr<br>by             | App<br>by |
| P1                 | External Details - First Issue   |                       | 05.10.22 | MAG                  | KL        |
| C1                 | Details Updated for Construction |                       | 28.03.23 | MAG                  | KL        |
| C2                 | Patio Doors revised for VE       |