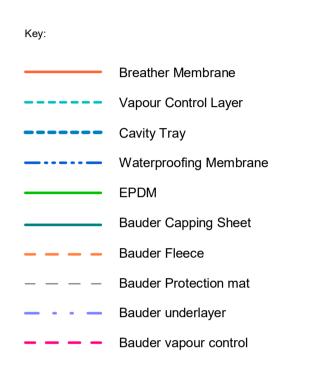

DRAWING MUST BE CARRIED OUT BY AHR. THIS DRAWING REMAINS UNDER THE COPYRIGHT OF AHR ARCHITECTS LIMITED. PLEASE OBTAIN PERMISSION BEFORE COPYING. WHERE METHOD OF CONSTRUCTION INCORPORATES TIMBER/LIGHT GAUGE STEEL FRAME ALL ELEMENTS OF FRAME INCLUDING STUD LOCATIONS, NOGGINS, SHEATHING, LINTELS, TRUSSESS AND WIND BRACING TO BE TO FRAME MANUFACTURER'S DESIGN, DETAIL AND SPECIFICATION. ALL STRUCTURAL ELEMENTS ARE SHOWN INDICATIVELY. FOR ALL ELEMENTS OF STRUCTURE REFER TO STRUCTURAL ENGINEER'S AND SPECIALIST SUBCONTRACTOR/ FABRICATOR'S DESIGN, DETAIL AND SPECIFICATION. ALL

MECHANICAL AND ELECTRICAL ELEMENTS ARE SHOWN INDICATIVELY. FOR ALL M&E INSTALLATIONS

SPECIFICATION.

REFER TO BUILDING SERVICES ENGINEER'S AND SPECIALIST SUBCONTRACTOR'S DESIGN, DETAIL AND

DO NOT SCALE FROM THIS DRAWING.



## A.II

All packers and shims to be Aluminium

## FINAL CONSTRUCTION

| original by Author |                                  | date created 14/09/22 |          | approved by Approver |           |
|--------------------|----------------------------------|-----------------------|----------|----------------------|-----------|
| Rev                | Description                      |                       | Date     | Dr<br>by             | App<br>by |
| P1                 | External Details - First Issue   |                       | 05.10.22 | MAG                  | KL        |
| C1                 | Details Updated for Construction |                       | 28.03.23 | MAG                  | KL        |
| C2                 | Revised Details                  |                       | 01.05