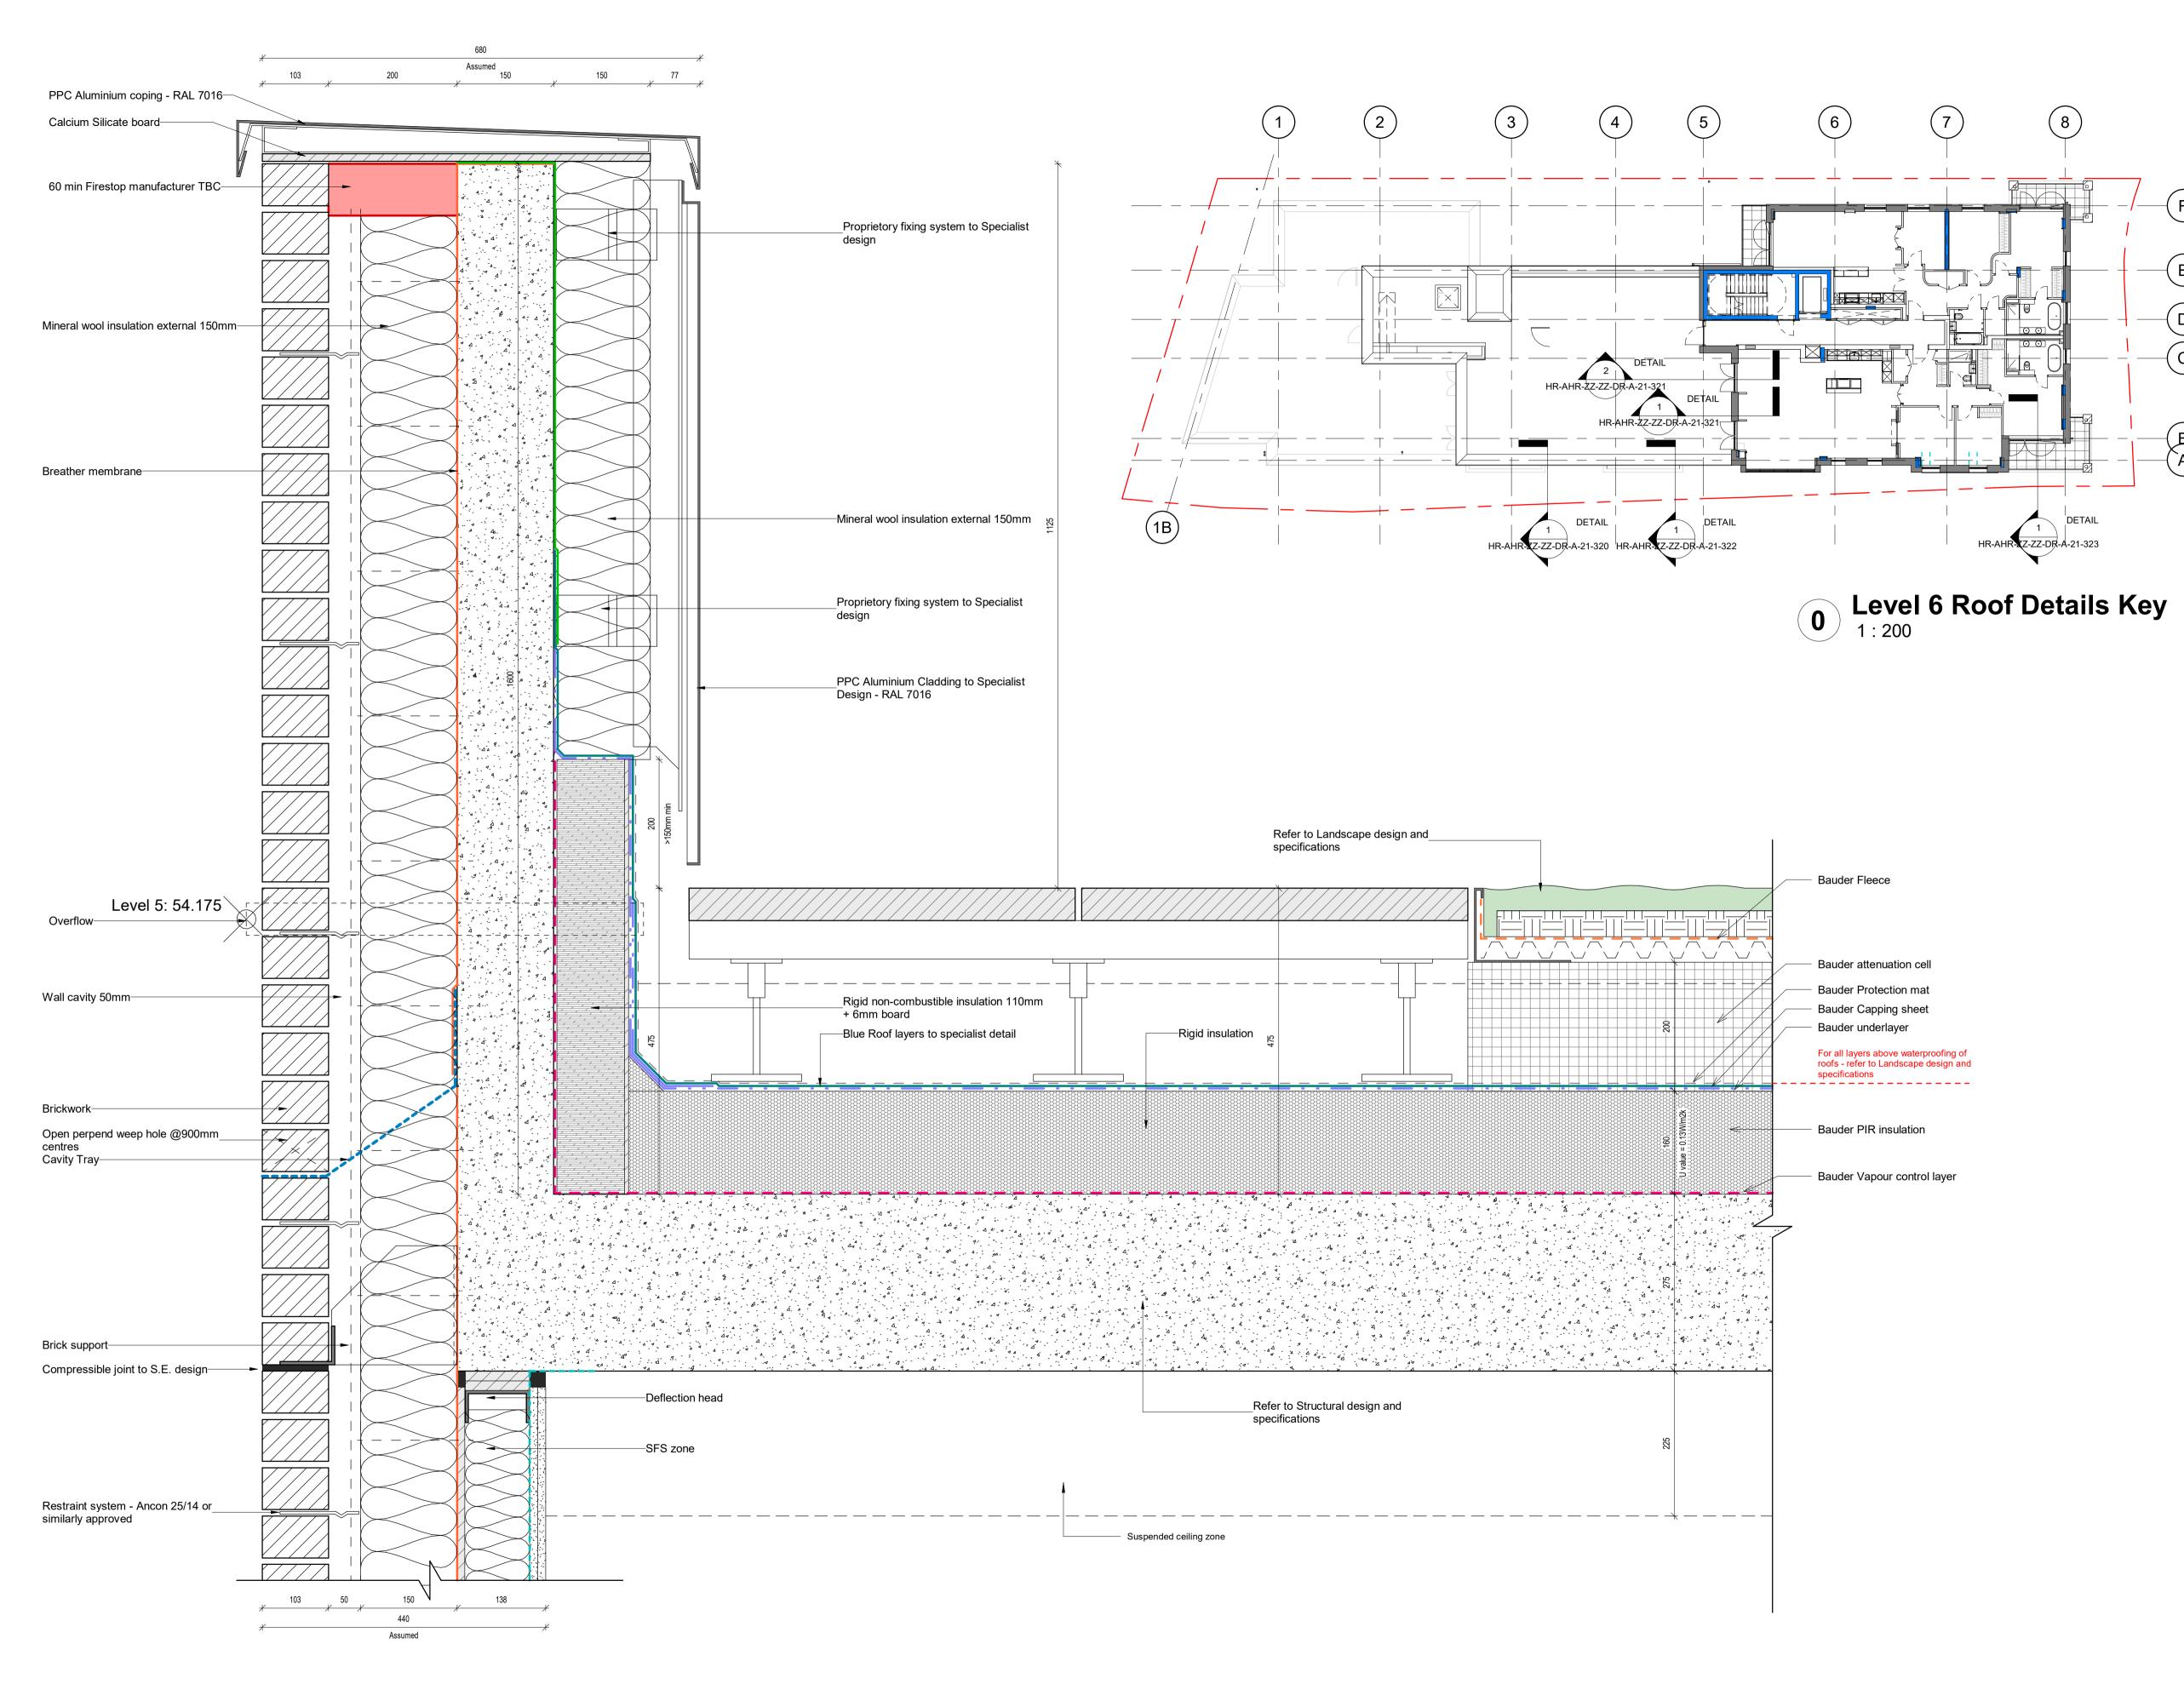

## 1 Typical Detail Parapet

## **DISCLAIMER**

FIGURED DIMENSIONS ARE TAKEN TO STRUCTURE UNLESS INDICATED OTHERWISE. ALL DIMENSIONS TO BE CHECKED ON SITE PRIOR TO COMMENCEMENT OF WORK. DRAWING TO BE READ IN CONJUNCTION WITH ALL OTHER ARCHITECT'S DRAWINGS, CONSULTANT'S AND SPECIALIST'S DRAWINGS, CONSTRUCTION NOTES, SPECIFICATIONS AND EMPLOYER'S REQUIREMENTS WHERE APPLICABLE. ANY DISCREPANCY MUST BE BROUGHT TO THE ATTENTION OF AHR. IF IN DOUBT, ASK. ANY MODIFICATION TO THIS DRAWING MUST BE CARRIED OUT BY AHR. THIS DRAWING REMAINS UNDER THE COPYRIGHT OF AHR ARCHITECTS LIMITED. PLEASE OBTAIN PERMISSION BEFORE COPYING. WHERE METHOD OF CONSTRUCTION INCORPORATES TIMBER/LIGHT GAUGE STEEL FRAME ALL ELEMENTS OF FRAME INCLUDING STUD LOCATIONS, NOGGINS, SHEATHING, LINTELS, TRUSSESS AND WIND BRACING