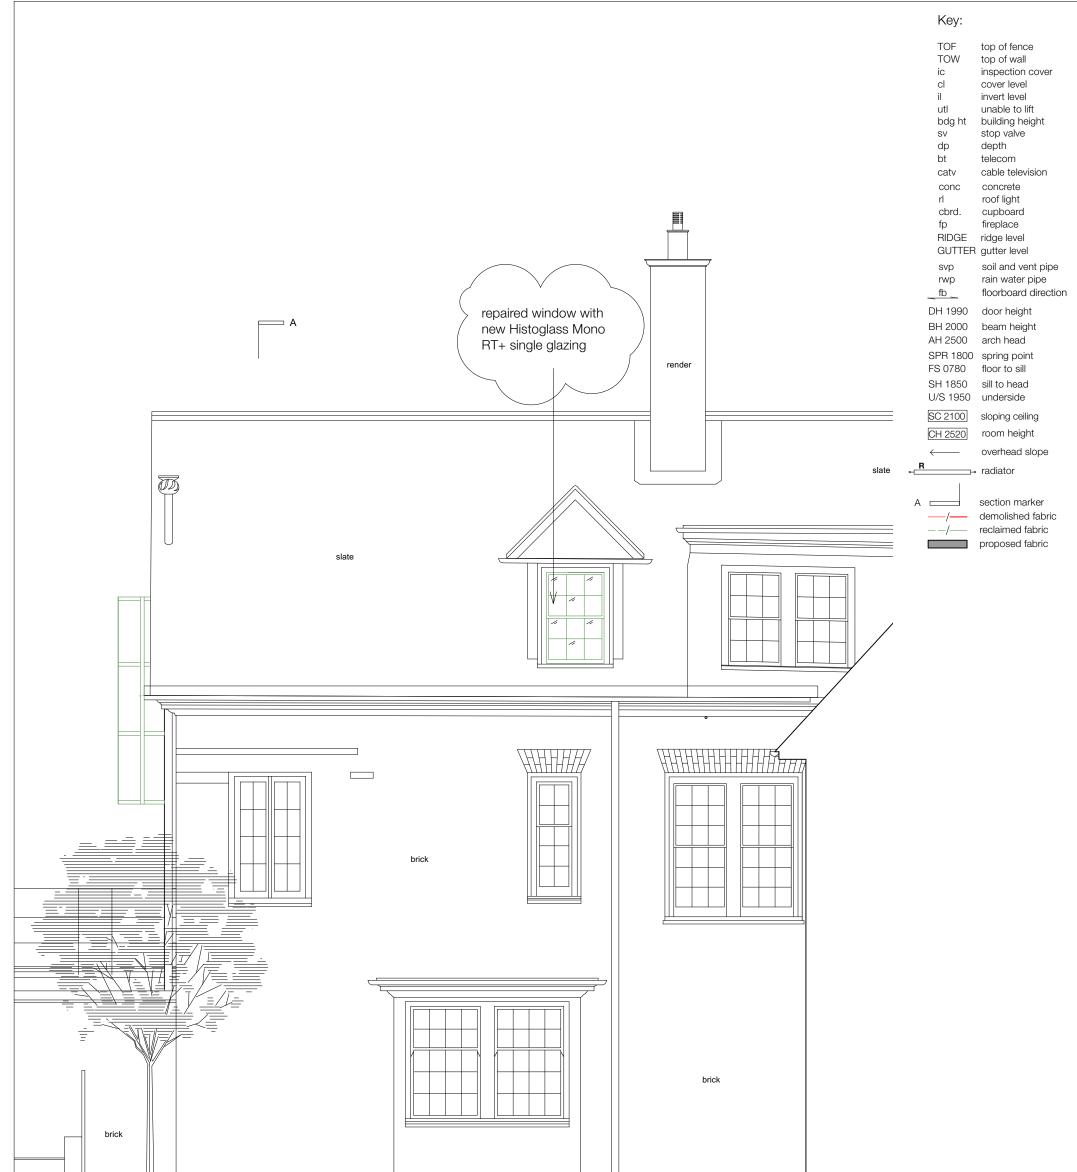

|          |              |      | (detail not visible)         |                  |                    |                  |      |          | (detail not vis | sible)                                                                                                                                                                                                                                 |
|----------|--------------|------|------------------------------|------------------|--------------------|------------------|------|----------|-----------------|----------------------------------------------------------------------------------------------------------------------------------------------------------------------------------------------------------------------------------------|
|          |              |      | A                            |                  |                    |                  |      |          |                 |                                                                                                                                                                                                                                        |
| 0        | I            |      | 2 4m                         |                  |                    |                  |      |          |                 | General Notes:-<br>Do not take measurements from drawing.<br>Use only figured dimensions.<br>Verify all dimensions and levels on site and<br>report discrepancies to Employer.<br>Dimensions stated are measured from the<br>finishes. |
| TITLE:   | Side Elevat  | on,  | South-East (proposed)        |                  |                    | NC               | D:   | P220     | REV: P2         | SANYA POLESCUK ARCHITECTS                                                                                                                                                                                                              |
| PROJECT: | Flat 3, 51 F | rogn | al, London NW3 6YA SCALE: 1: | 50 <sup>P.</sup> | <sup>APER:</sup> A | .3 <sup>DA</sup> | ATE: | 23 Janua | ry 2025         | 8a BELSIZE COURT GARAGES LONDON NW3 5AJ<br>T:0207 431 8580 e-mail:enquiries@polescukarchitects.com                                                                                                                                     |