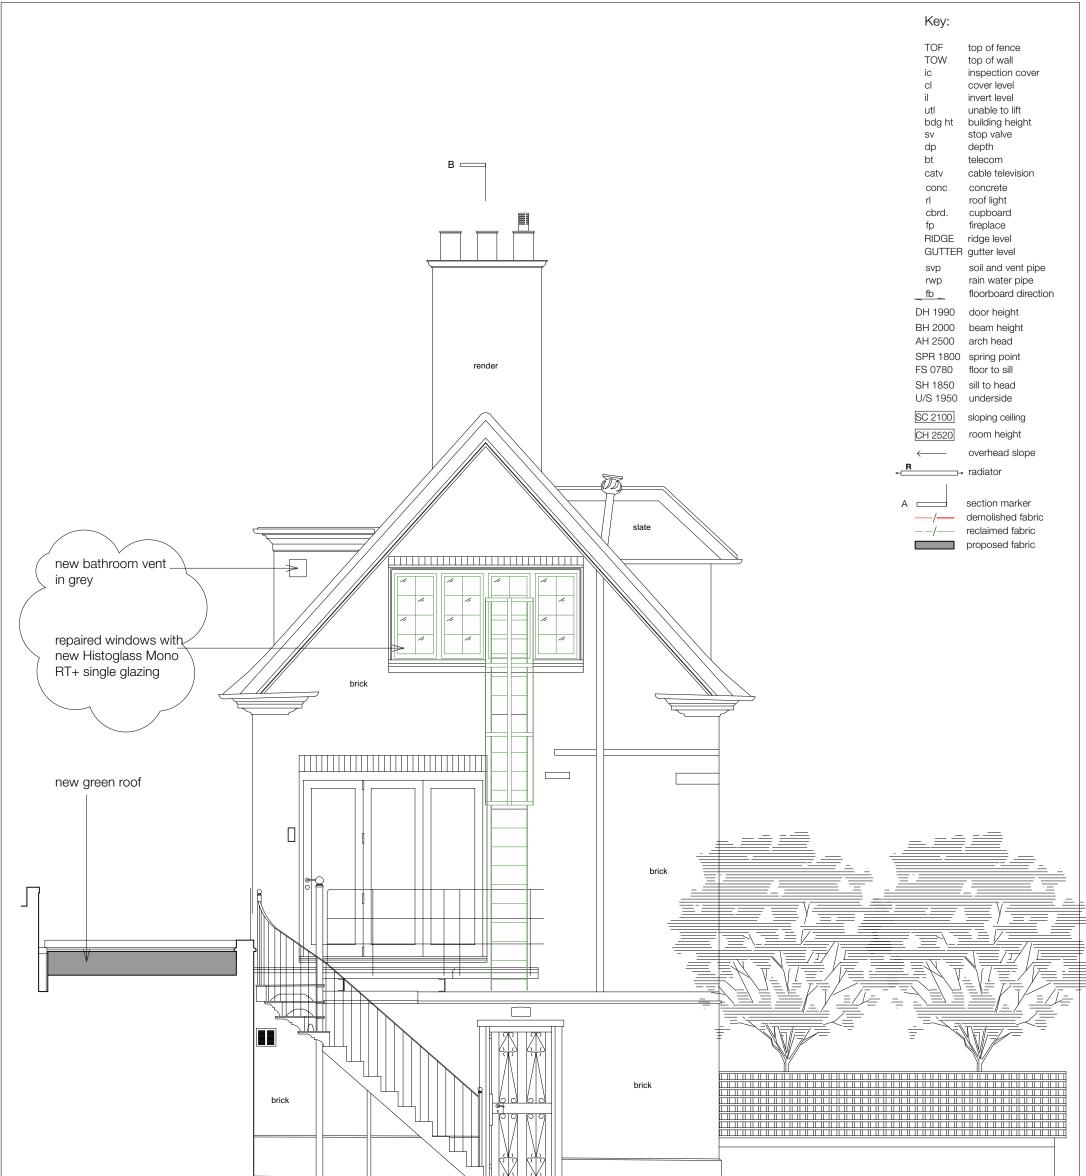

|                                             |             |           | <u> </u> |           |         | brick                                                                                                                                                                                                                                  |
|---------------------------------------------|-------------|-----------|----------|-----------|---------|----------------------------------------------------------------------------------------------------------------------------------------------------------------------------------------------------------------------------------------|
|                                             |             | в         |          |           |         |                                                                                                                                                                                                                                        |
|                                             | 4m          |           |          |           |         | General Notes:-<br>Do not take measurements from drawing.<br>Use only figured dimensions.<br>Verify all dimensions and levels on site and<br>report discrepancies to Employer.<br>Dimensions stated are measured from the<br>finishes. |
| TITLE: Rear Elevation (proposed)            |             |           | NO:      | P200      | REV: P2 | SANYA POLESCUK ARCHITECTS                                                                                                                                                                                                              |
| PROJECT: Flat 3, 51 Frognal, London NW3 6YA | SCALE: 1:50 | PAPER: A3 | DATE:    | 23 Januar | ry 2025 | 8a BELSIZE COURT GARAGES LONDON NW3 5AJ<br>T:0207 431 8580 e-mail:enquiries@polescukarchitects.com                                                                                                                                     |