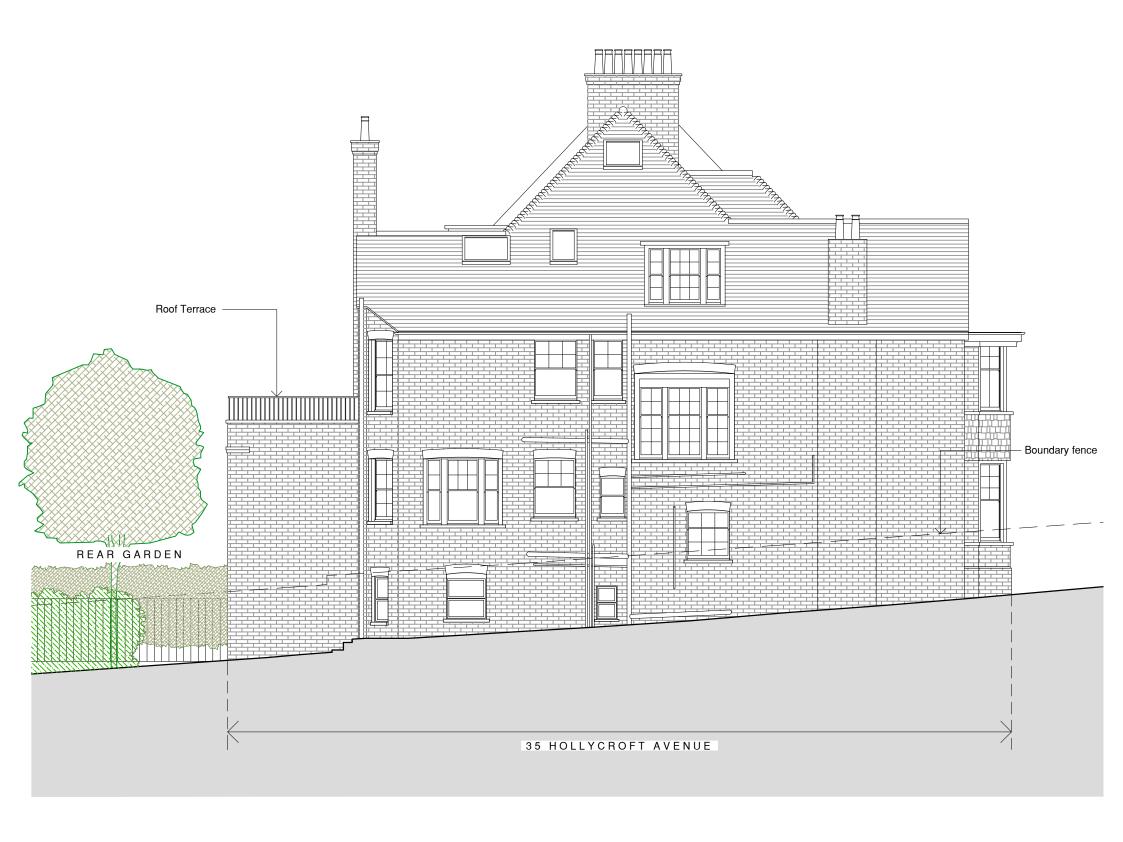

| Revised Planning                                                                                                                             | 22/01/2025 | VS    | sc  | P2        |
|----------------------------------------------------------------------------------------------------------------------------------------------|------------|-------|-----|-----------|
| Planning                                                                                                                                     | 24/09/2024 | vs    | sc  | P1        |
| Amendment                                                                                                                                    | Date       | Dn    | Ck  | Rev       |
| The Douglas Stephen Partnership<br>17e Clerkenwell Road EC1M 5RD<br>020 7336 7884<br>info@dsparchitecture.co.uk<br>www.dsparchitecture.co.uk | arch       | itect | ure | $\subset$ |
| Project<br>35 Hollycroft Avenue                                                                                                              |            |       |     |           |
| Proposed Rear Elevation                                                                                                                      |            |       |     |           |
| Status                                                                                                                                       | Scale      |       |     |           |
| Planning                                                                                                                                     | 1:10       | 000   | @/  | 43        |
| HCA 020                                                                                                                                      | P2         | 2     |     |           |
| Copyright DSPL. Do not scale from this drawing. All dimensions to be verified on site. All discrepancies to be notified to the architect     |            |       |     |           |