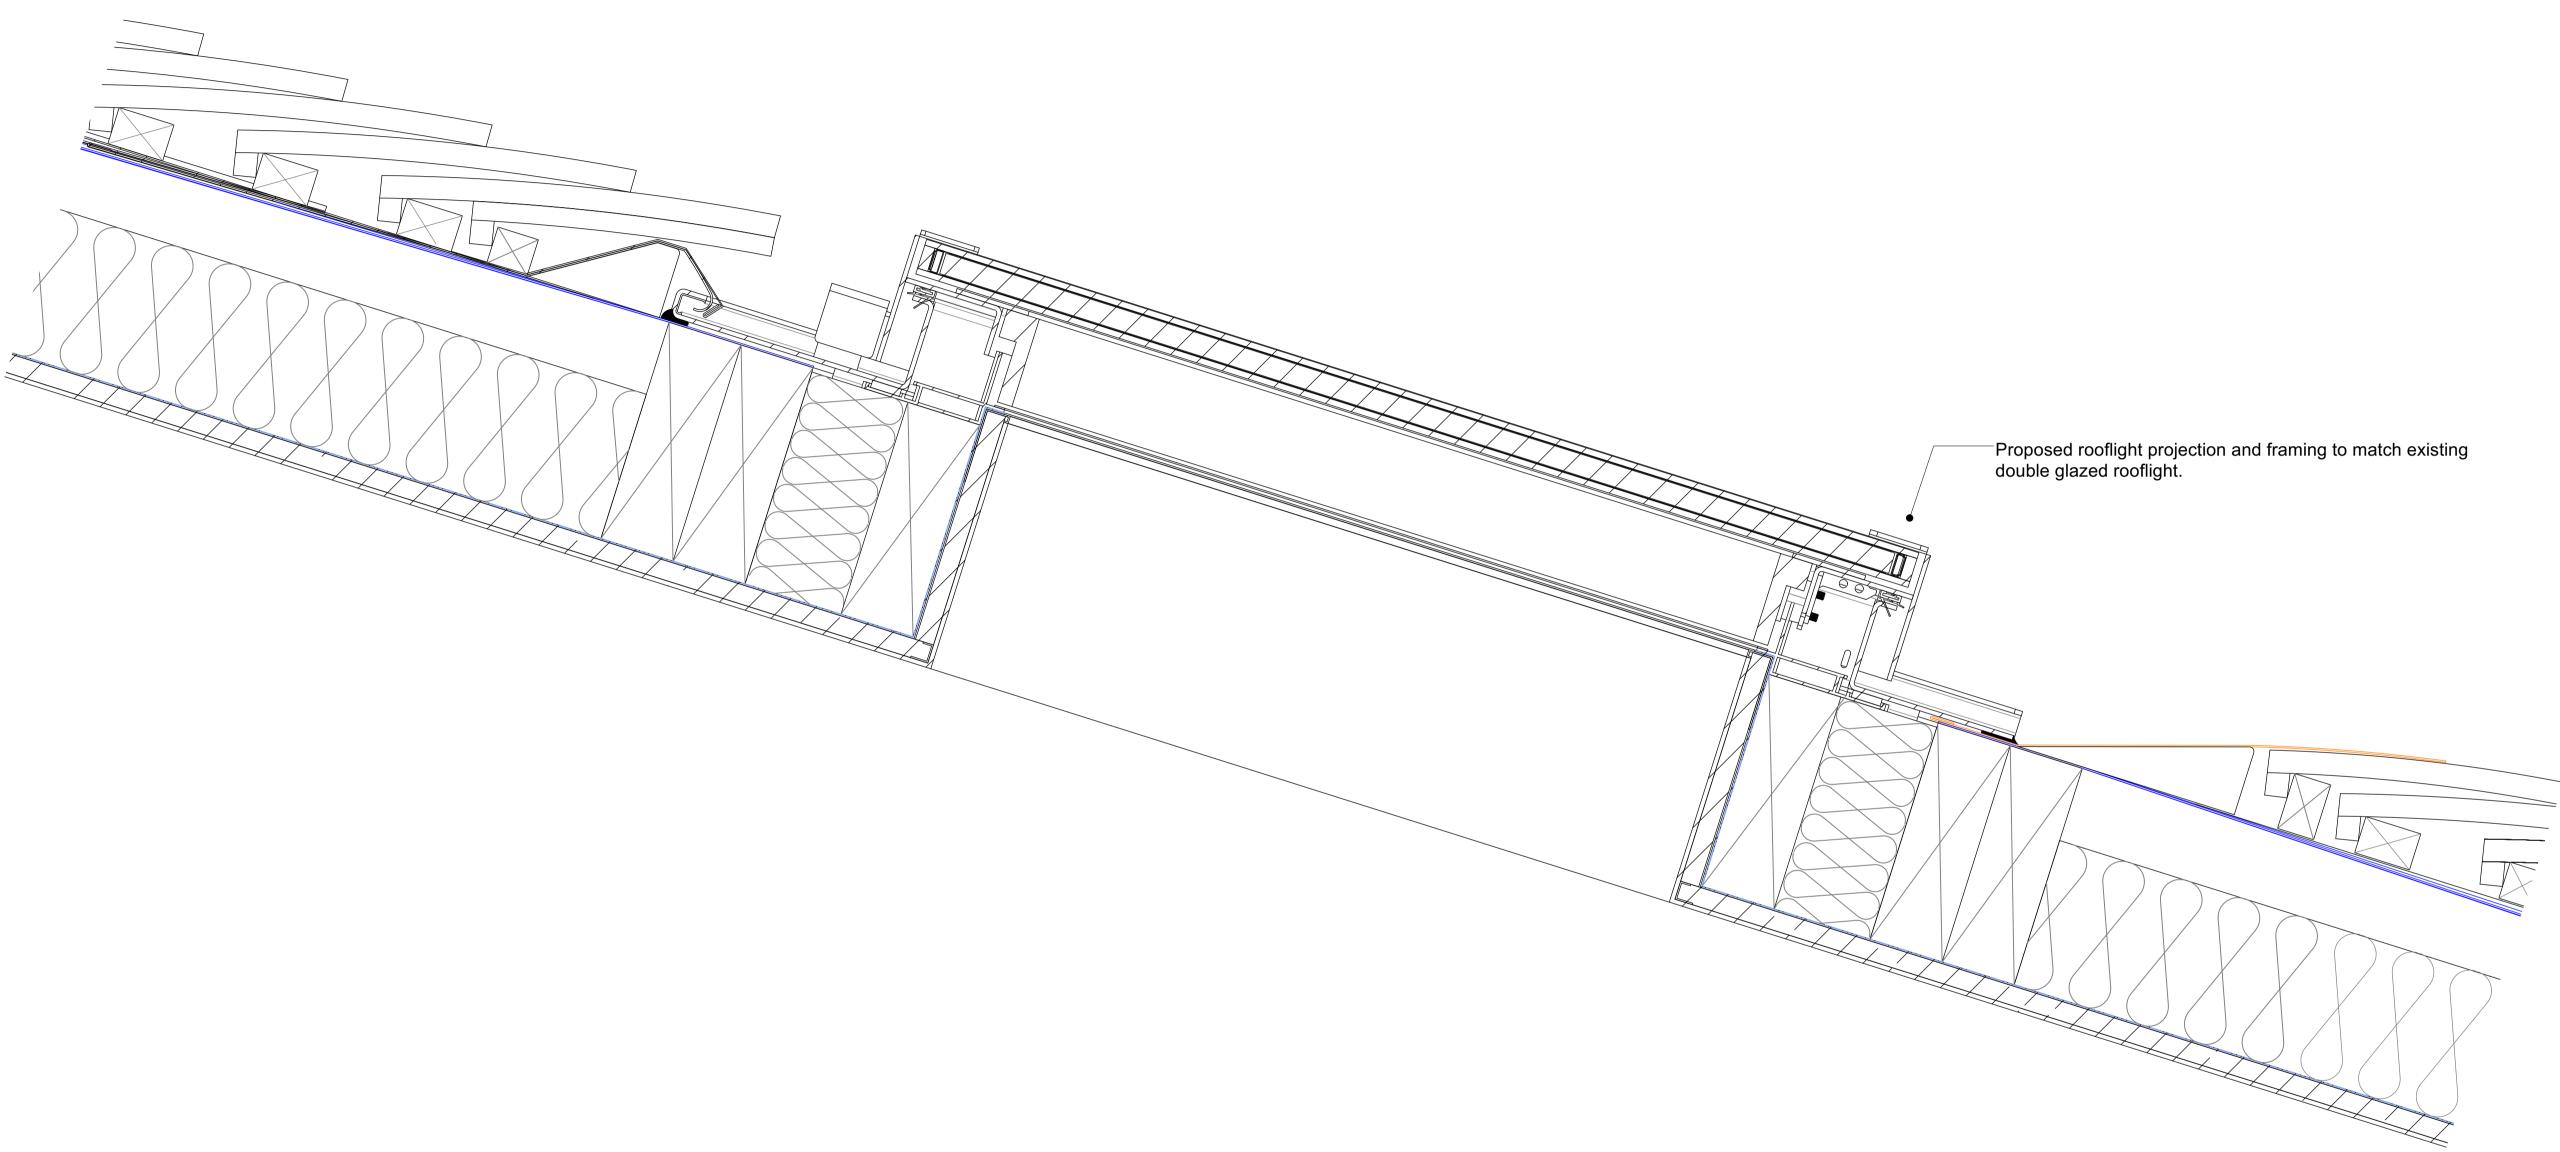

01 Two Frognal Gardens - Proposed rooflight window type Scale: 1/25

| No. Revision                                                                                                                                                                                                          | Date                                                                                                                    |  |
|-----------------------------------------------------------------------------------------------------------------------------------------------------------------------------------------------------------------------|-------------------------------------------------------------------------------------------------------------------------|--|
|                                                                                                                                                                                                                       |                                                                                                                         |  |
|                                                                                                                                                                                                                       |                                                                                                                         |  |
|                                                                                                                                                                                                                       |                                                                                                                         |  |
|                                                                                                                                                                                                                       |                                                                                                                         |  |
|                                                                                                                                                                                                                       |                                                                                                                         |  |
|                                                                                                                                                                                                                       |                                                                                                                         |  |
|                                                                                                                                                                                                                       |                                                                                                                         |  |
|                                                                                                                                                                                                                       |                                                                                                                         |  |
|                                                                                                                                                                                                                       |                                                                                                                         |  |
|                                                                                                                                                                                                                       |                                                                                                                         |  |
|                                                                                                                                                                                                                       |                                                                                                                         |  |
|                                                                                                                                                                                                                       |                                                                                                                         |  |
|                                                                                                                                                                                                                       |                                                                                                                         |  |
|                                                                                                                                                                                                                       |                                                                                                                         |  |
|                                                                                                                                                                                                                       |                                                                                                                         |  |
|                                                                                                                                                                                                                       |                                                                                                                         |  |
|                                                                                                                                                                                                                       |                                                                                                                         |  |
|                                                                                                                                                                                                                       |                                                                                                                         |  |
| P1 Planning issue                                                                                                                                                                                                     | 250117                                                                                                                  |  |
| PLANNING                                                                                                                                                                                                              |                                                                                                                         |  |
|                                                                                                                                                                                                                       | notes:<br>All dimensions must be confirmed on site and verified<br>with the Architect. Any discrepencies on the drawing |  |
| must be reported to the Architect prior to any works being carried out on site.                                                                                                                                       |                                                                                                                         |  |
| The copyright of this schedule / drawing remains with<br>the Architect. No part of this schedule / drawing may<br>be reproduced in any form or by any means without<br>the written permission of Greenway Architects. |                                                                                                                         |  |
| project: 2 Frognal Gardens                                                                                                                                                                                            |                                                                                                                         |  |
| drawing title: Rooflight Window type                                                                                                                                                                                  |                                                                                                                         |  |
| drawing no: 2FG - DET - 005                                                                                                                                                                                           |                                                                                                                         |  |
| date: Jan 2025 scale:                                                                                                                                                                                                 | 1/25 @A1<br>1/50 @A3                                                                                                    |  |
| <b>Greenway</b> architects<br>Branch Hill Mews, Branch Hill, London NW3 7LT<br>+44 (0)20 7435 6091                                                                                                                    |                                                                                                                         |  |
| www.greenwayarchitects.co.uk                                                                                                                                                                                          |                                                                                                                         |  |