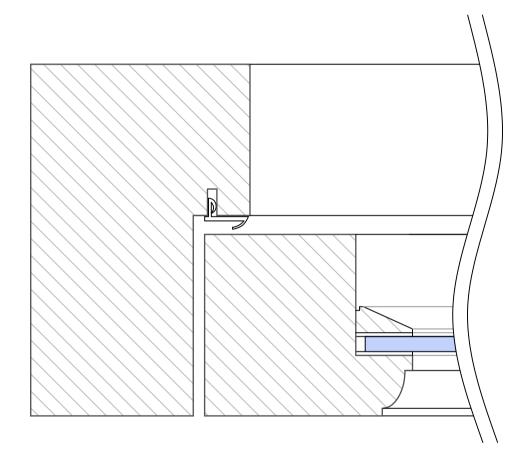

SECTION THROUGH FRAME JAMB SCALE 1:1

SECTION THROUGH CILL

Two Frognal Gardens - Existing Single glazed casement window type - Section

Scale: 1/1

Two Frognal Gardens - Existing Single glazed casement window type - Plan

Scale: 1/1

P1 Planning issue PLANNING All dimensions must be confirmed on site and verified with the Architect. Any discrepencies on the drawing must be reported to the Architect prior to any works being carried out on site. The copyright of this schedule / drawing remains with the Architect. No part of this schedule / drawing may be reproduced in any form or by any means without the written permission of Greenway Architects. project: 2 Frognal Gardens drawing title: Typical Casement Window Detail - Existing