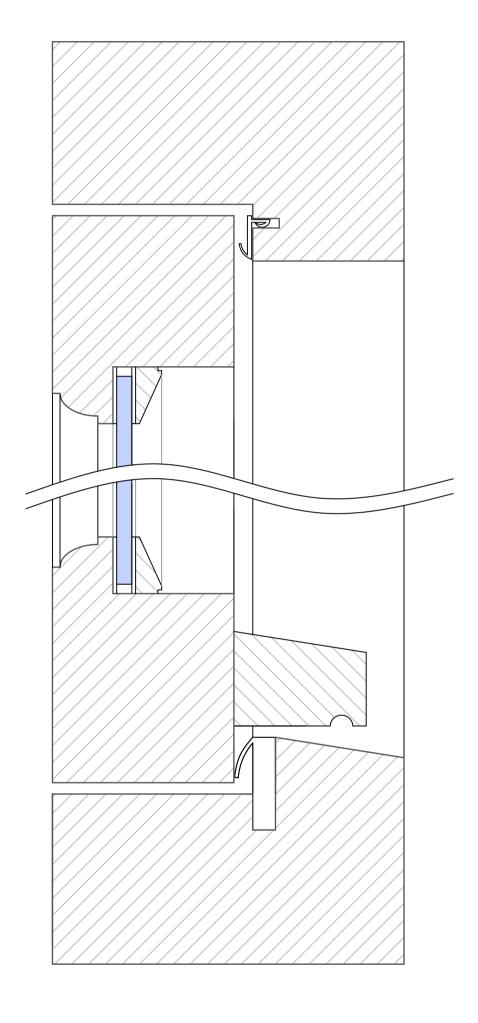

SECTION THROUGH FRAME JAMB SCALE 1:1

SECTION THROUGH CILL

Two Frognal Gardens - Existing Single glazed casement window type - Section

Scale: 1/1

Two Frognal Gardens - Existing Single glazed casement window type - Plan

Scale: 1/1

P1 Planning issue PLANNING All dimensions must be confirmed on site and verified with the Architect. Any discrepencies on the drawing must be reported to the Architect prior to any works being carried out on site. The copyright of this schedule / drawing remains with the Architect. No part of this schedule / drawing may be reproduced in any form or by any means without the written permission of Greenway Architects. project: 2 Frognal Gardens drawing title: Typical Casement Window Detail - Existing