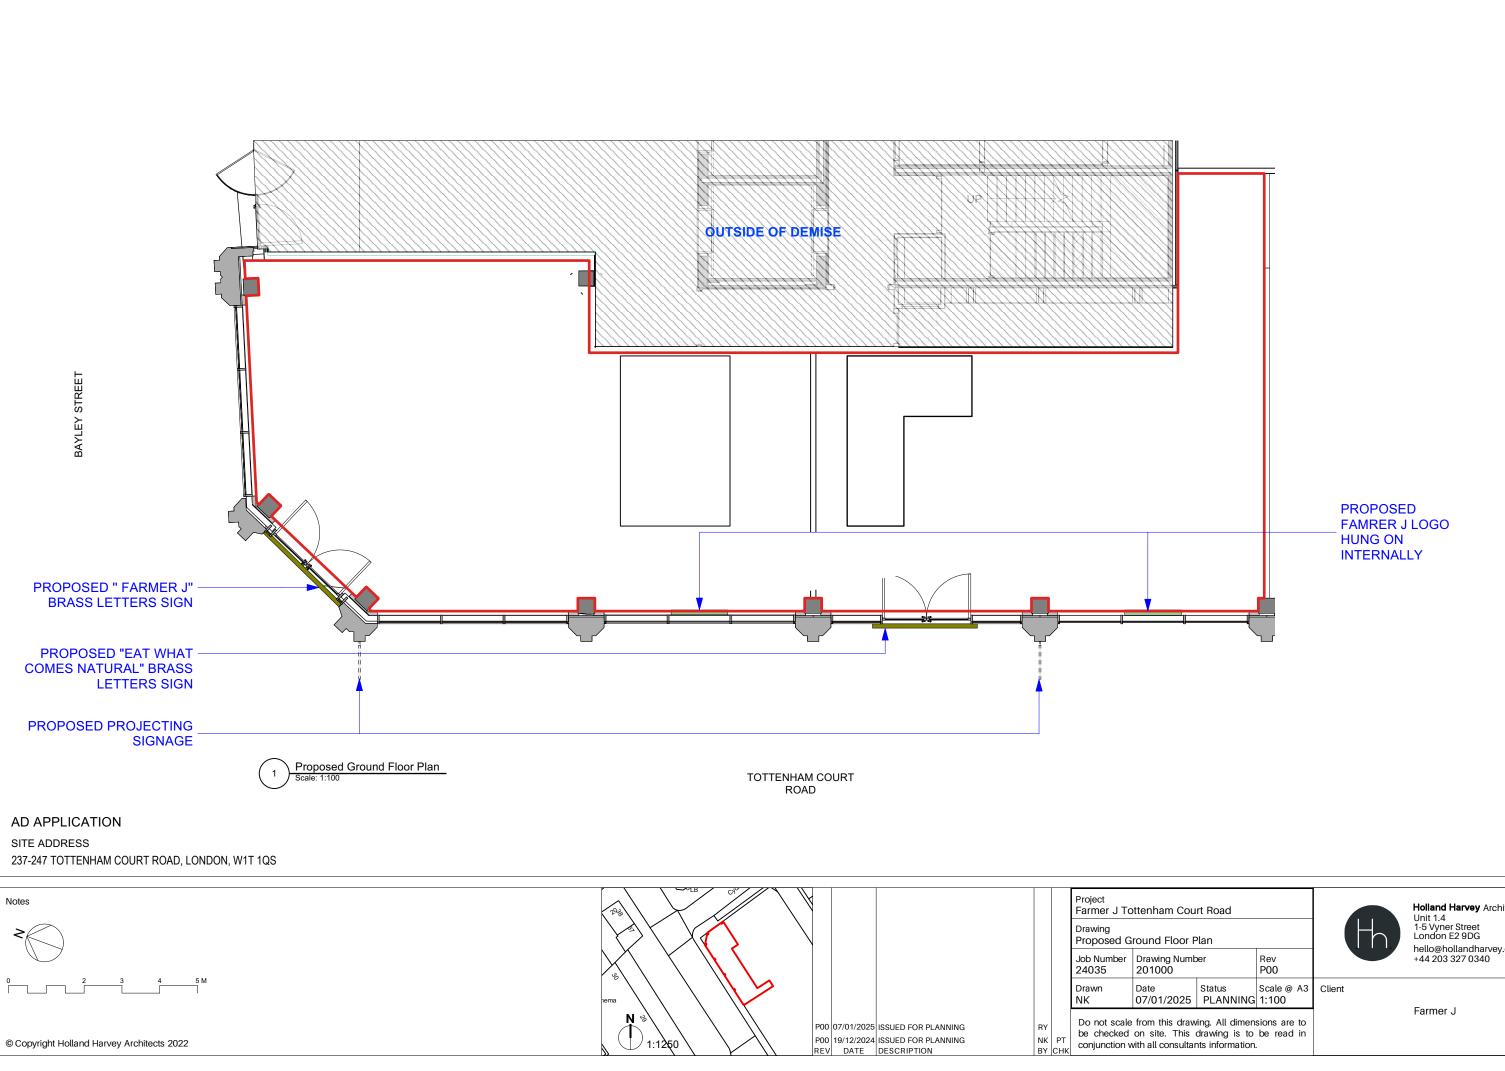

|       | rt Road<br>lan<br>er                                | Rev<br>P00          | (h)                | Holland Harvey Architects<br>Unit 1.4<br>1-5 Vyner Street<br>London E2 9DG<br>hello@hollandharvey.com<br>+44 203 327 0340 |
|-------|-----------------------------------------------------|---------------------|--------------------|---------------------------------------------------------------------------------------------------------------------------|
| 25    | Status<br>PLANNING                                  | Scale @ A3<br>1:100 | Client<br>Farmer J |                                                                                                                           |
| nis ( | ing. All dimen<br>drawing is to<br>its information. | be read in          |                    | Farmer J                                                                                                                  |