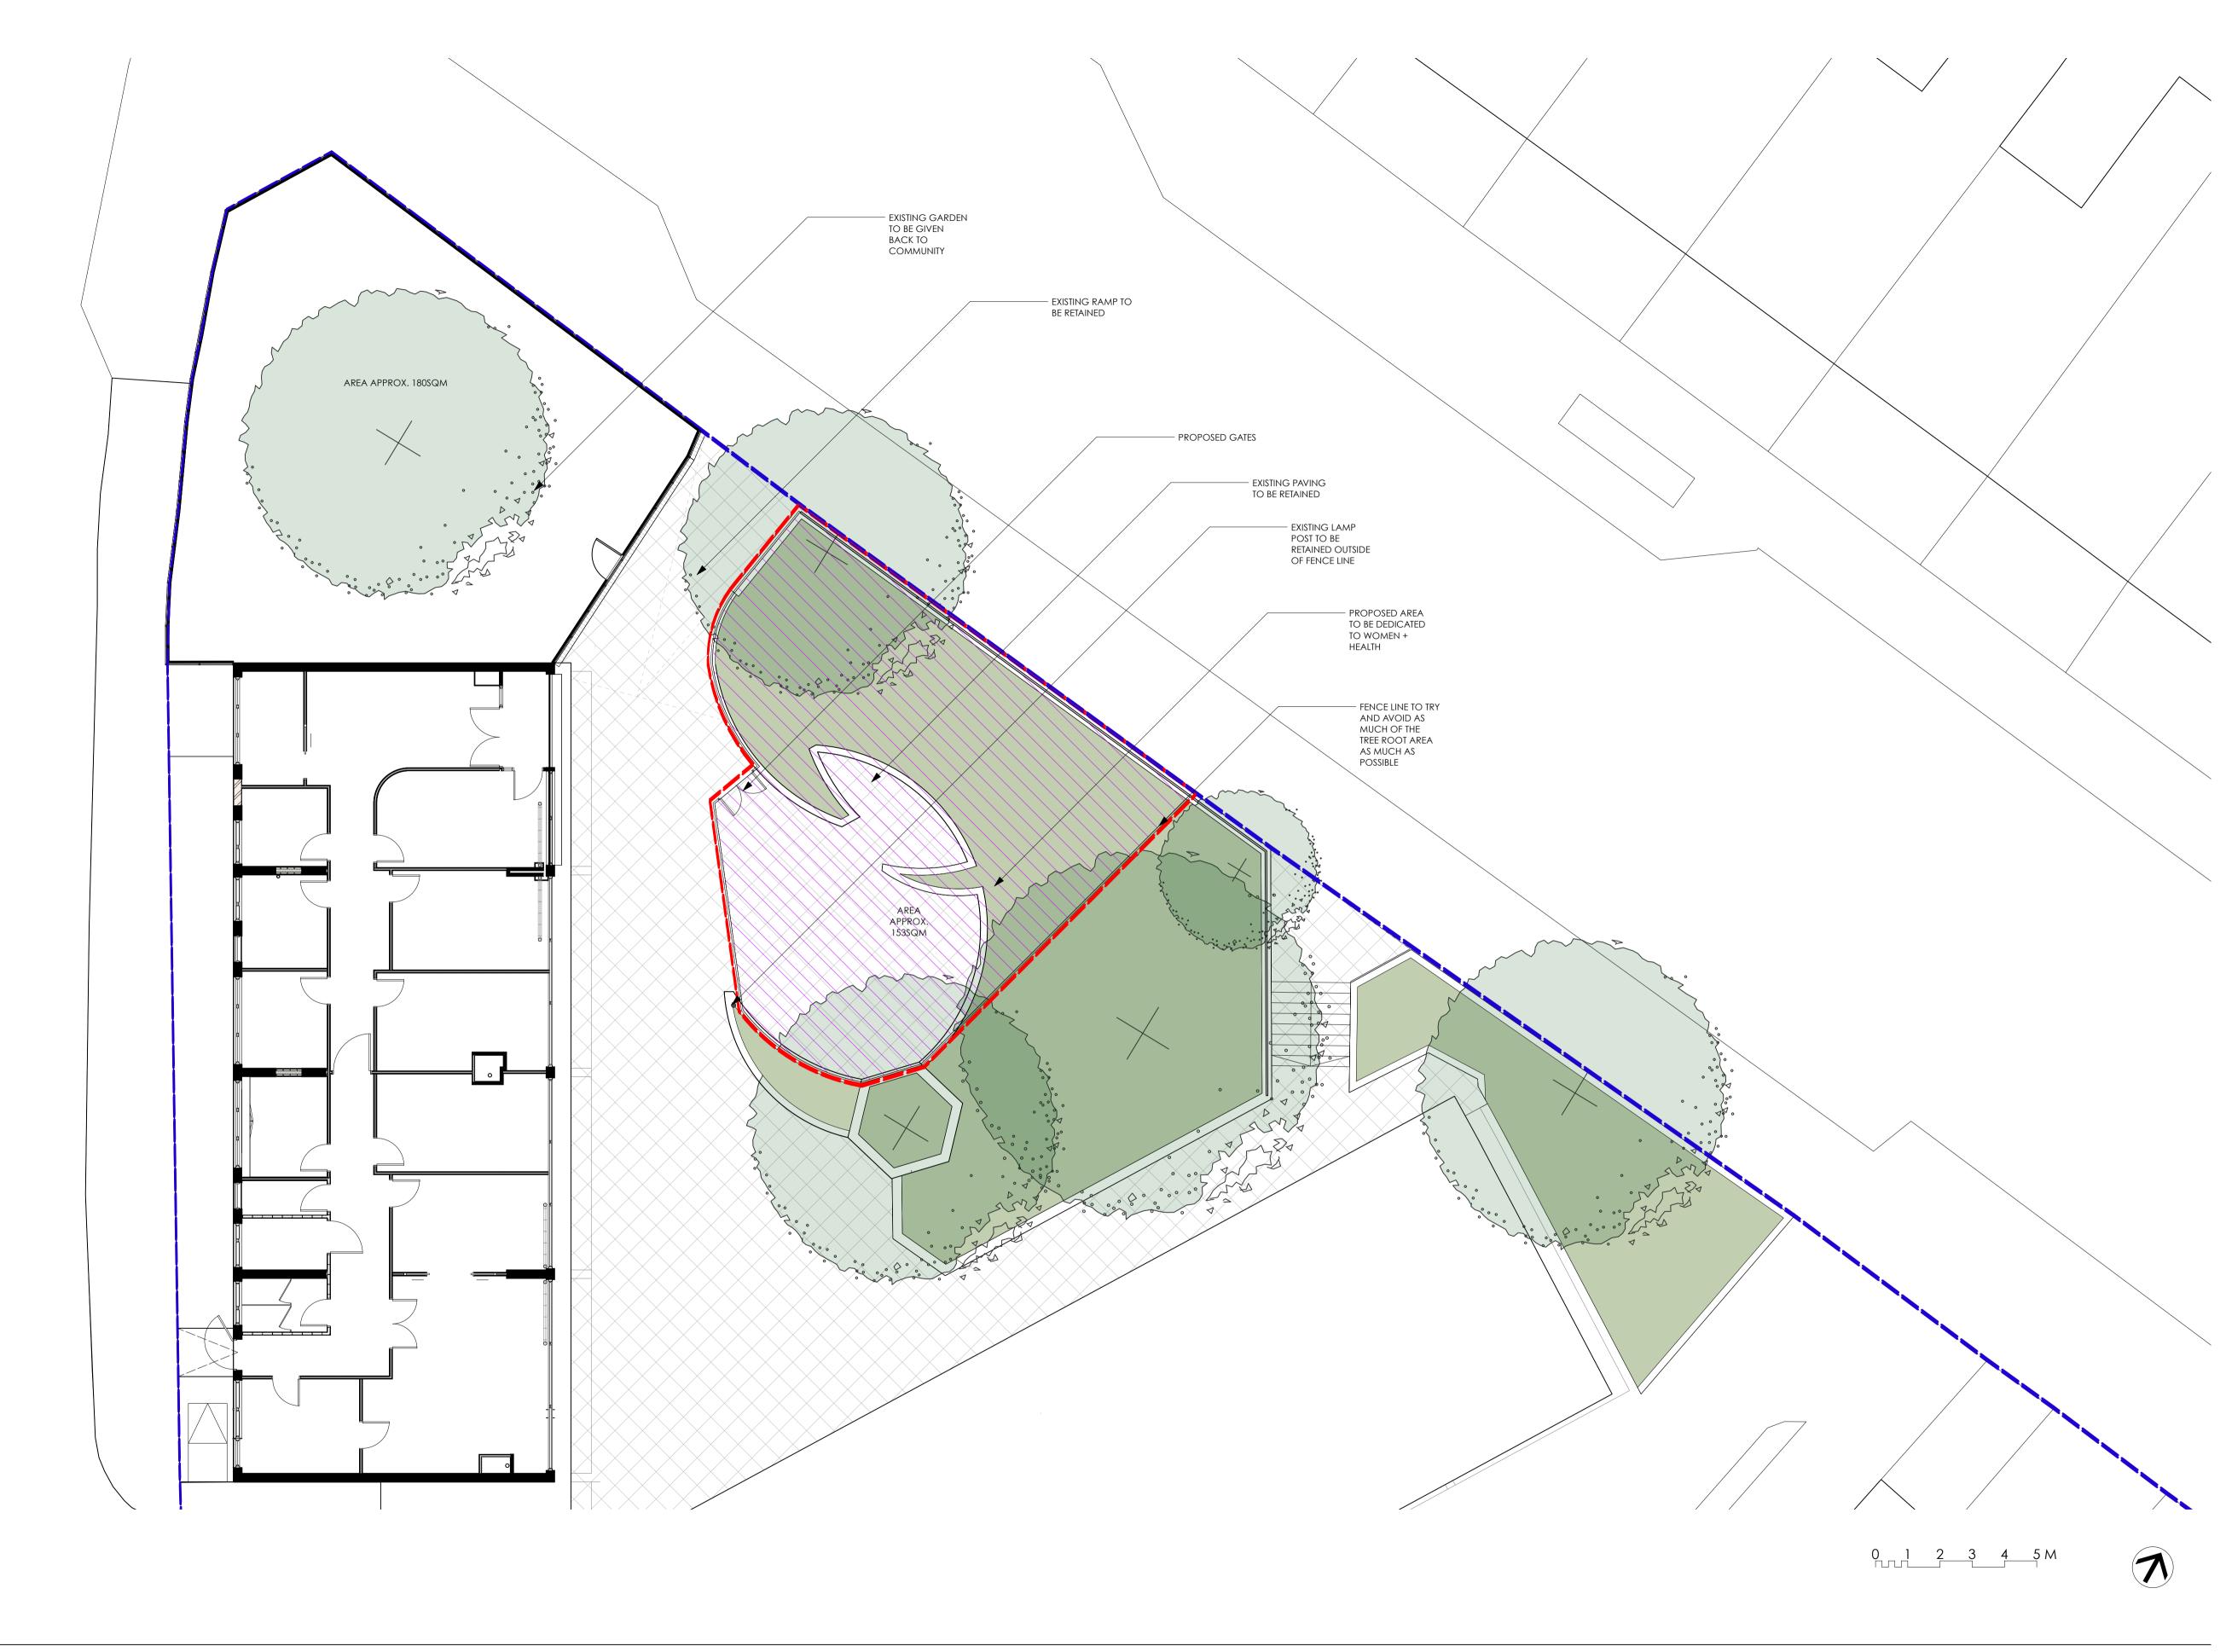

TPM Studio
Canonbury Yard
New North Road
London N1 7BJ

+44 (0) 20 3773 3374
info@tpm-studio.co.uk

www.tpm-studio.co.uk

LEGEND - GENERAL:

SITE BOUNDARY

EXISTING BUILDING ELEMENT

PROPOSED WOMEN + HEALTH GARDEN

LAND UNDER APPLICANTS OWNERSHIP

REVISION NOTES: 0 22/01/2025 ISSUED FOR PLANNING GENERAL NOTES:

1. ALL DIMENSIONS IN MM UNLESS OTHERWISE STATED

2. ALL DIMENSIONS TO BE CHECKED ON SITE BY THE CONTRACTOR

3. TO BE READ IN CONJUNCTION WITH RELEVANT CONTRACT DRAWINGS

4. TO BE READ IN CONJUNCTION WITH RELEVANT ENGINEERS DRAWINGS

5. REPORT ANY ERRORS, OMISSIONS AND DISCREPANCIES TO THE ARCHITECT

Project Title: 27-30 CHERITON, CAMDEN Project Ref: 1170

Status: PLANNING
Scale: 1:100 / A1
Sheet Title: PROPOSED PLAN
Sheet Ref: P130 / 0