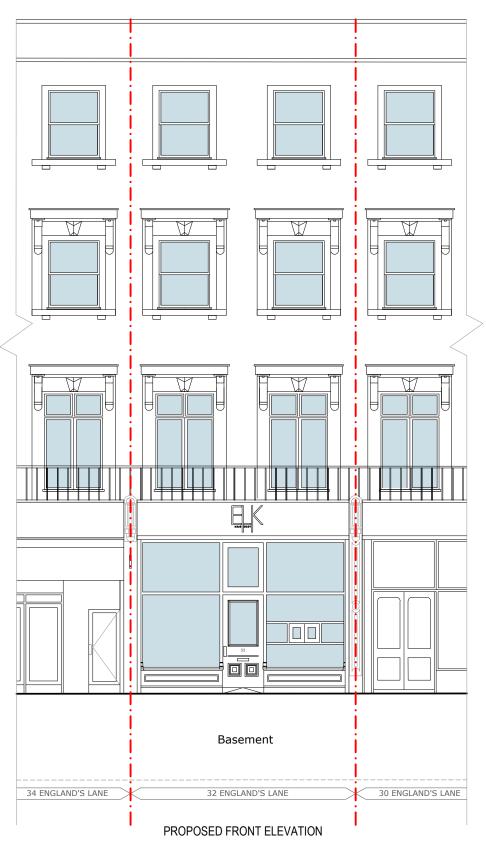

| PLEASE NOTE   1. All dimensions to be verifiedon site.   2. All dimensions are in milimeters.   3. No work shall commence until all approvals<br>and agreements have been obtained.   These include, Planning, Building<br>Regulations, Water and party Wall.   4. The Copyright of this drawing belong to<br>Adv Planning Limited T/A Advance Architecture. | Scale (@ A3) 1 : 100<br>0.5m 1 2 3 4 5 | Drawn By   | R.A           | PROJECT<br>STATUS | PLANNING                                | PROJECT | 32 ENGLAND'S LANE<br>BELSIZE PARK,<br>NW3 4UE | SHEET   | ELEVATIONS | DRAWING<br>NUMBER |
|--------------------------------------------------------------------------------------------------------------------------------------------------------------------------------------------------------------------------------------------------------------------------------------------------------------------------------------------------------------|----------------------------------------|------------|---------------|-------------------|-----------------------------------------|---------|-----------------------------------------------|---------|------------|-------------------|
|                                                                                                                                                                                                                                                                                                                                                              |                                        | Checked By | hecked By K.K |                   | EXISTING & PROPOSED<br>FRONT ELEVATIONS |         |                                               | JOB No. |            | DATE              |