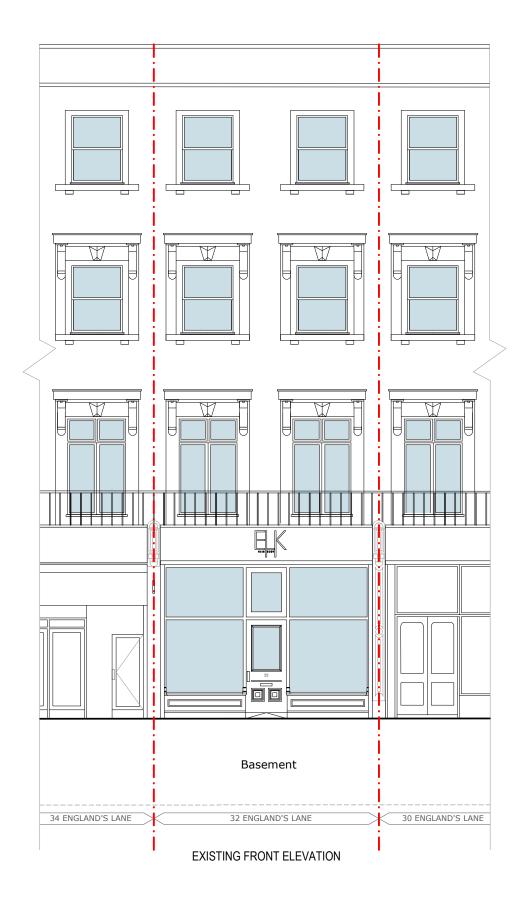

| PLEASE NOTE   1. All dimensions to be verifiedon site.   2. All dimensions are in milimeters.   3. No work shall commence until all approvals<br>and agreements have been obtained.   These include, Planning, Building<br>Regulations, Water and party Wall.   4. The Copyright of this drawing belong to<br>Adv Planning Limited T/A Advance Architecture. | Scale (@ A3) 1 : 100<br>0.5m 1 2 3 4 5 | Drawn By   | R.A           | PROJECT<br>STATUS | PLANNING                                | PROJECT | 32 ENGLAND'S LANE<br>BELSIZE PARK,<br>NW3 4UE | SHEET   | ELEVATIONS | DRAWING<br>NUMBER |
|--------------------------------------------------------------------------------------------------------------------------------------------------------------------------------------------------------------------------------------------------------------------------------------------------------------------------------------------------------------|----------------------------------------|------------|---------------|-------------------|-----------------------------------------|---------|-----------------------------------------------|---------|------------|-------------------|
|                                                                                                                                                                                                                                                                                                                                                              |                                        | Checked By | hecked By K.K |                   | EXISTING & PROPOSED<br>FRONT ELEVATIONS |         |                                               | JOB No. |            | DATE              |