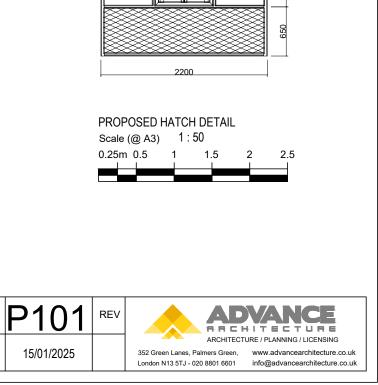

| PLEASE NOTE   1. All dimensions to be verifiedon site.   2. All dimensions are in milimeters.   3. No work shall commence until all approvals<br>and agreements have been obtained.   These include, Planning, Building<br>Regulations, Water and party Wall.   4. The Copyright of this drawing belong to<br>Adv Planning Limited T/A Advance Architecture. | Scale (@ A3) 1 : 100<br>0.5m 1 2 3 4 5 | Drawn By   | R.A           | PROJECT<br>STATUS | PLANNING                                | PROJECT | 32 ENGLAND'S LANE<br>BELSIZE PARK,<br>NW3 4UE | SHEET   | ELEVATIONS | DRAWING<br>NUMBER |
|--------------------------------------------------------------------------------------------------------------------------------------------------------------------------------------------------------------------------------------------------------------------------------------------------------------------------------------------------------------|----------------------------------------|------------|---------------|-------------------|-----------------------------------------|---------|-----------------------------------------------|---------|------------|-------------------|
|                                                                                                                                                                                                                                                                                                                                                              |                                        | Checked By | hecked By K.K |                   | EXISTING & PROPOSED<br>FRONT ELEVATIONS |         |                                               | JOB No. |            | DATE              |