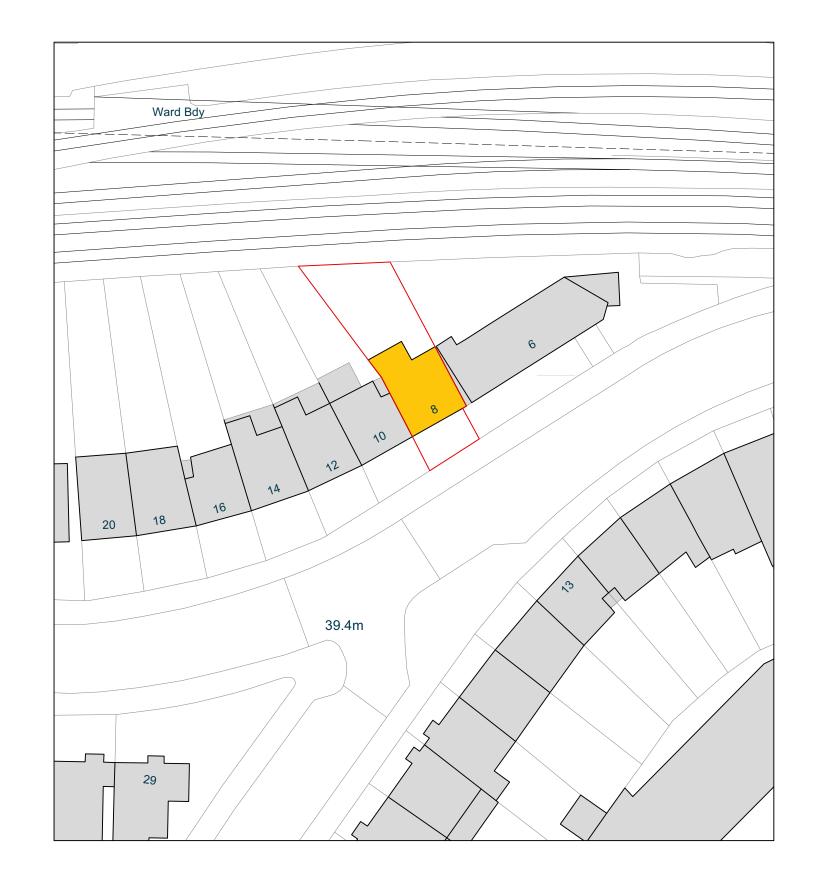

| Do not scale. Use figured dimensions only<br>All dimensions to be checked on site<br>All drawings to be read in conjunction with<br>the Structural Engineege drawings |                     | PROJECT 8 King Henry's Road<br>ADDRESS 8 King Hnery's Road, NW3 3<br>CLIENT Whitehall Park |
|-----------------------------------------------------------------------------------------------------------------------------------------------------------------------|---------------------|--------------------------------------------------------------------------------------------|
| 0 2.5 5.0 10 20 25m                                                                                                                                                   |                     |                                                                                            |
|                                                                                                                                                                       | EXISTING BLOCK PLAN | AUTHOR Hannah<br>DATE 06.12.23 SCALE 1:<br>DRAWING                                         |
|                                                                                                                                                                       |                     | 270-Ex-011-00                                                                              |