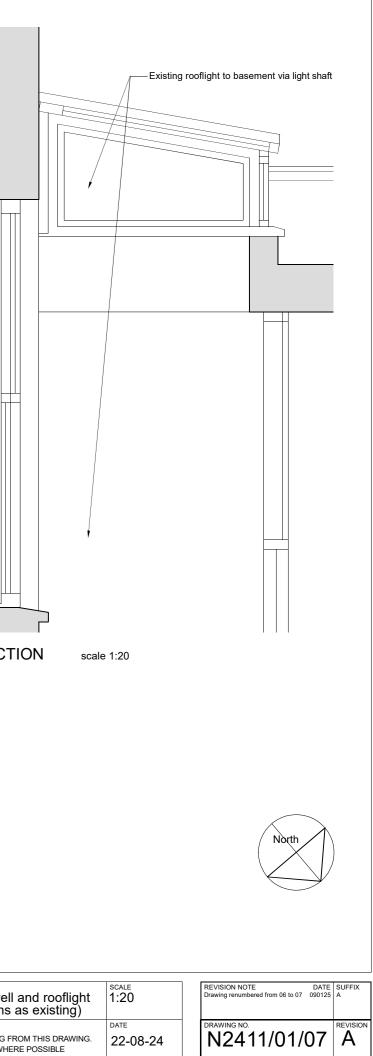

| 1 Murray Street: New front basement<br>indows & back GF extension | Detail of back lightwell a as proposed (remains as             |
|-------------------------------------------------------------------|----------------------------------------------------------------|
| AWING TYPE                                                        | NOTES                                                          |
| LANNING                                                           | CHECK SCALE BAR IF SCALING FRO<br>USE FIGURED DIMENSIONS WHERE |
|                                                                   |                                                                |