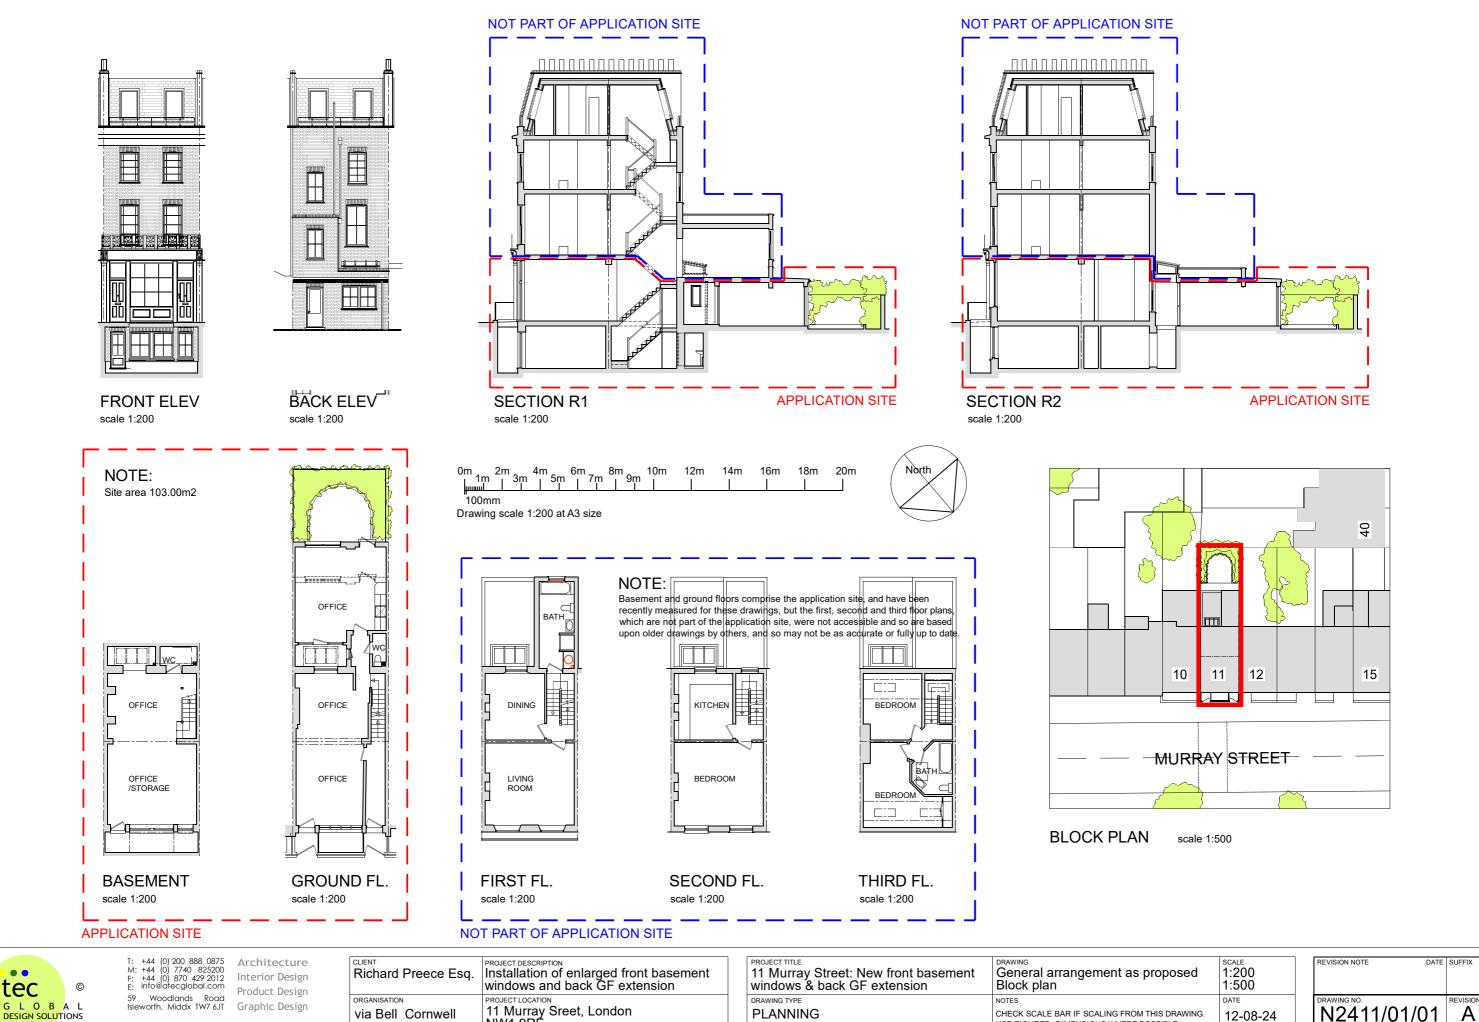

| Richard Preece Esq.               | PROJECT DESCRIPTION<br>Installation of enlarged front basement<br>windows and back GF extension | PROJECT TITLE<br>11 Murray Street: New front basemen<br>windows & back GF extension |  |
|-----------------------------------|-------------------------------------------------------------------------------------------------|-------------------------------------------------------------------------------------|--|
| organisation<br>via Bell Cornwell | PROJECT LOCATION<br>11 Murray Sreet, London<br>NW1 9RE                                          | DRAWING TYPE<br>PLANNING                                                            |  |