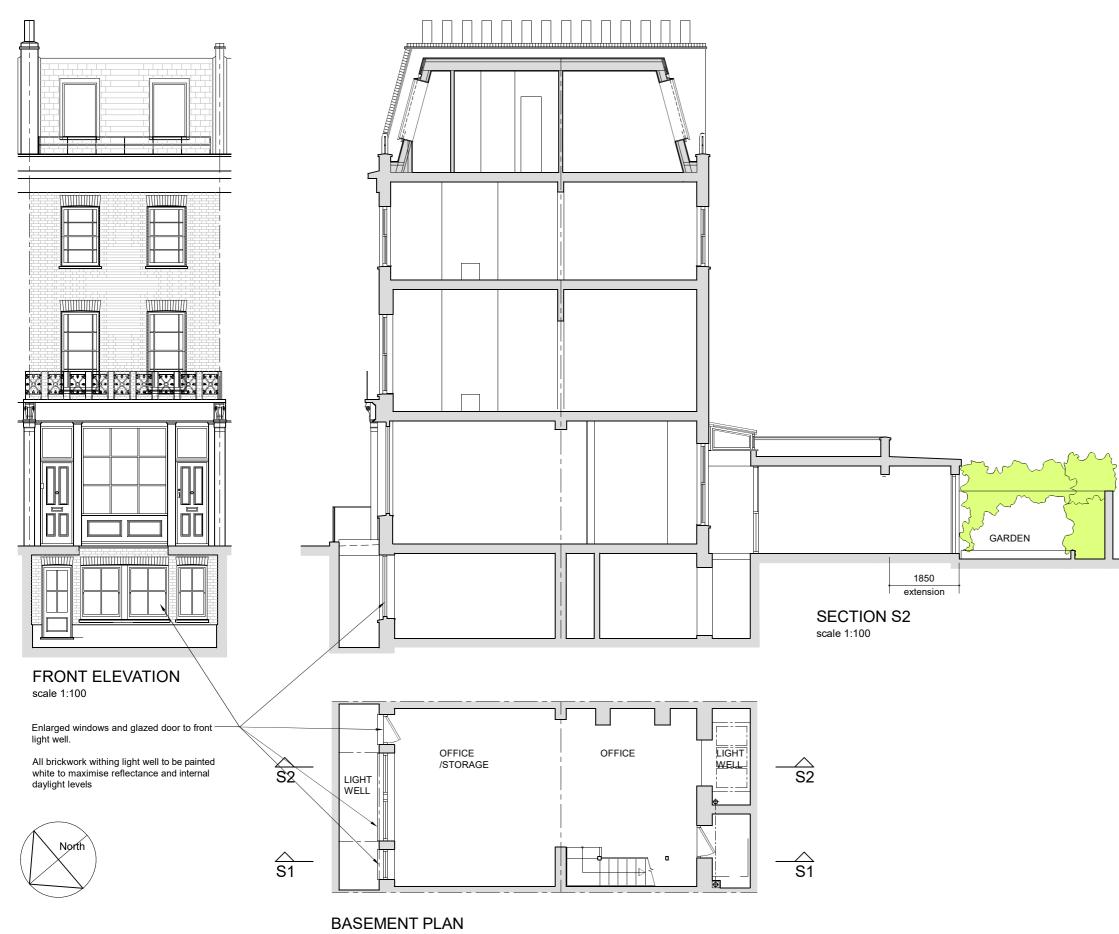

| Richard Preece Esq. | PROJECT DESCRIPTION<br>Installation of enlarged front basement<br>windows and back GF extension | PROJECT TITLE<br>11 Murray Street: New front basement<br>windows & back GF extension | Floor plans as p                                    |
|---------------------|-------------------------------------------------------------------------------------------------|--------------------------------------------------------------------------------------|-----------------------------------------------------|
|                     | PROJECT LOCATION<br>11 Murray Sreet, London<br>NW1 9RE                                          | DRAWING TYPE<br>PLANNING                                                             | NOTES<br>CHECK SCALE BAR IF S<br>USE FIGURED DIMENS |