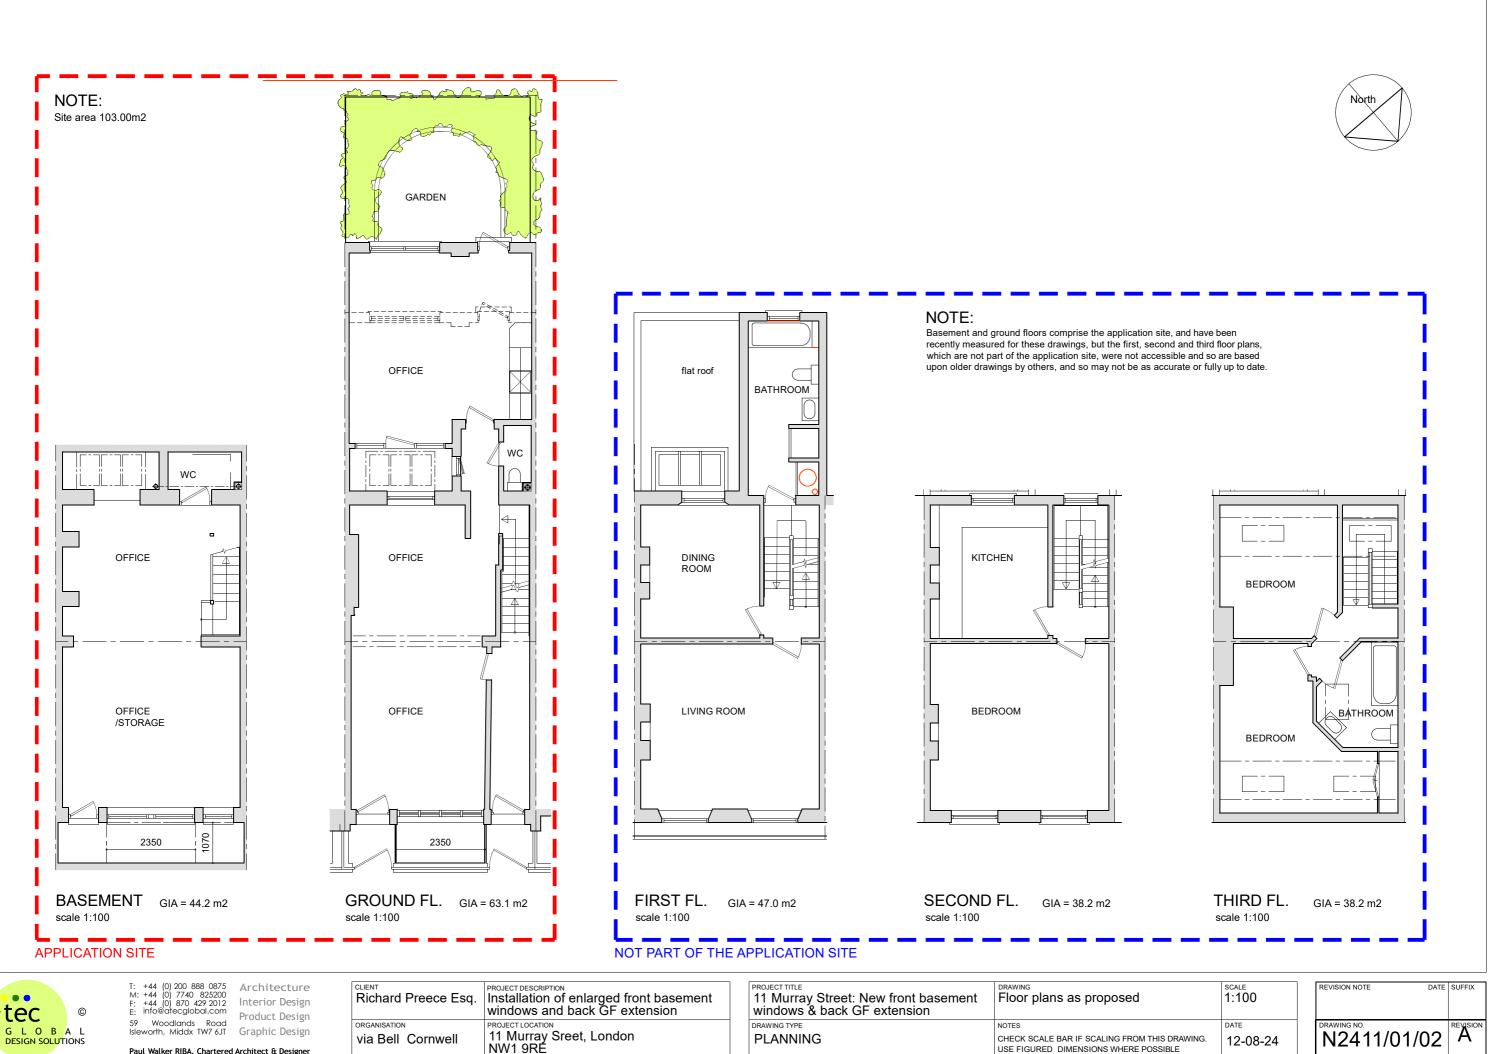

| Richard Preece Esq. | PROJECT DESCRIPTION<br>Installation of enlarged front basement<br>windows and back GF extension | PROJECT TITLE<br>11 Murray Street: New front basement<br>windows & back GF extension | Floor plans as p                                    |
|---------------------|-------------------------------------------------------------------------------------------------|--------------------------------------------------------------------------------------|-----------------------------------------------------|
|                     | PROJECT LOCATION<br>11 Murray Sreet, London<br>NW1 9RE                                          | DRAWING TYPE<br>PLANNING                                                             | NOTES<br>CHECK SCALE BAR IF S<br>USE FIGURED DIMENS |