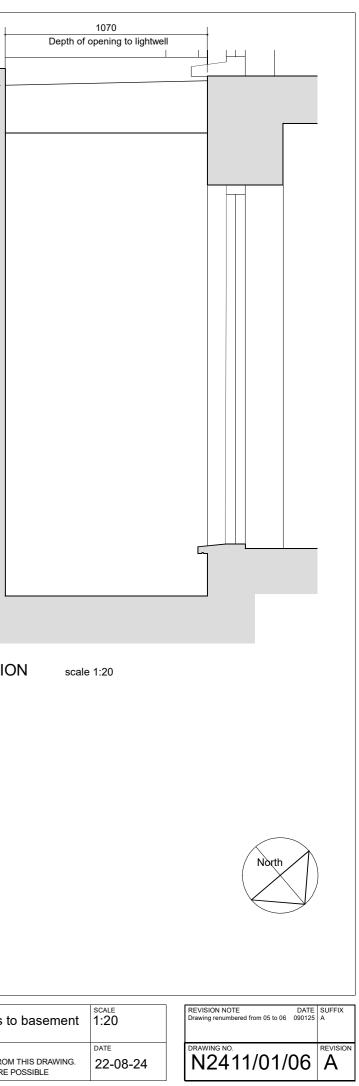

PLANN

| rray Street: New front basement | Detail of front openings t<br>as proposed                       |
|---------------------------------|-----------------------------------------------------------------|
| YPE                             | NOTES                                                           |
|                                 | CHECK SCALE BAR IF SCALING FROM<br>USE FIGURED DIMENSIONS WHERE |