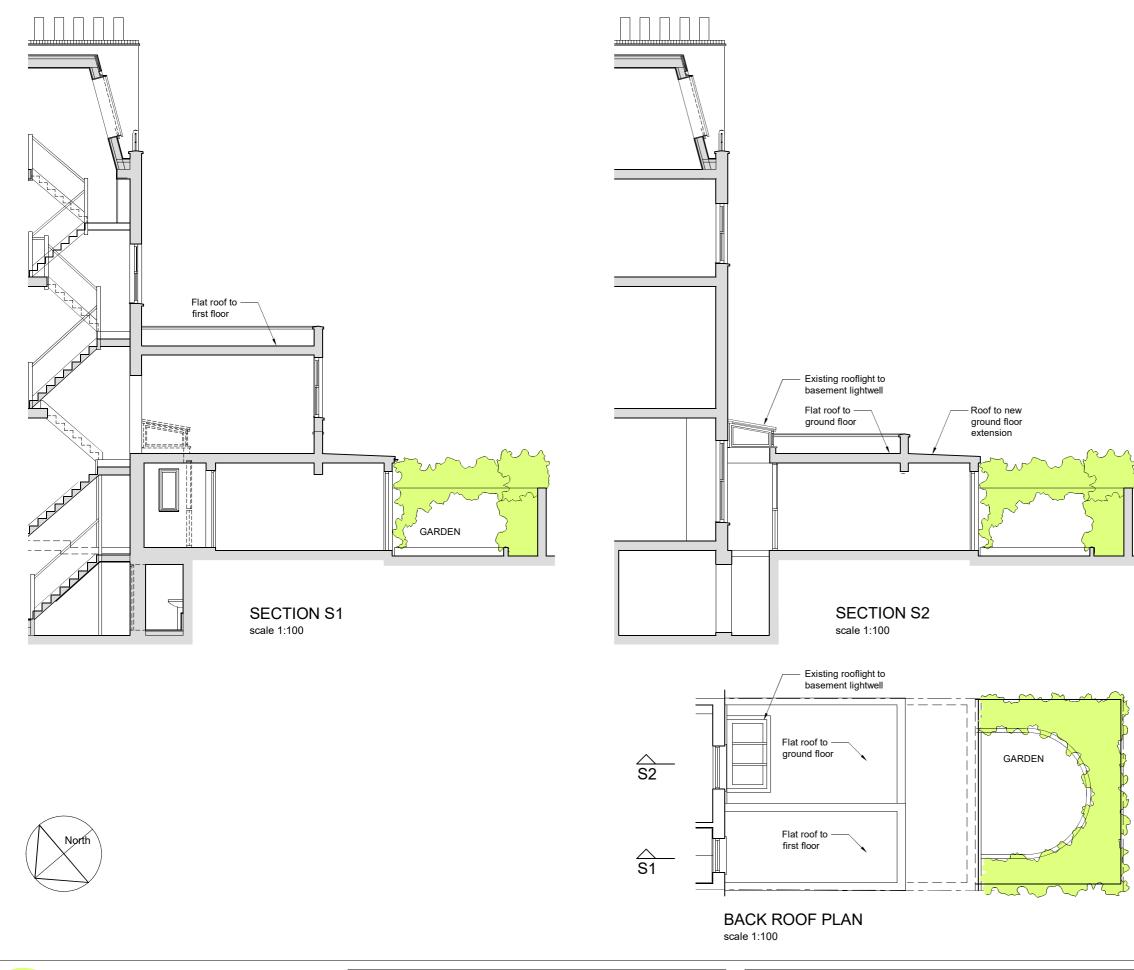

 Isleworth, Middx TW7 6JT
 Graphic Design

Paul Walker RIBA, Chartered Architect & Designer

| Richard Preece Esq. | PROJECT DESCRIPTION<br>Installation of enlarged front basement<br>windows and back GF extension | PROJECT TITLE<br>11 Murray Street: New front basement<br>windows & back GF extension | Back roof plar<br>& Elevation, a                 |
|---------------------|-------------------------------------------------------------------------------------------------|--------------------------------------------------------------------------------------|--------------------------------------------------|
| via Bell Cornwell   | PROJECT LOCATION<br>11 Murray Sreet, London<br>NW1 9RE                                          | DRAWING TYPE<br>PLANNING                                                             | NOTES<br>CHECK SCALE BAR II<br>USE FIGURED DIMEI |