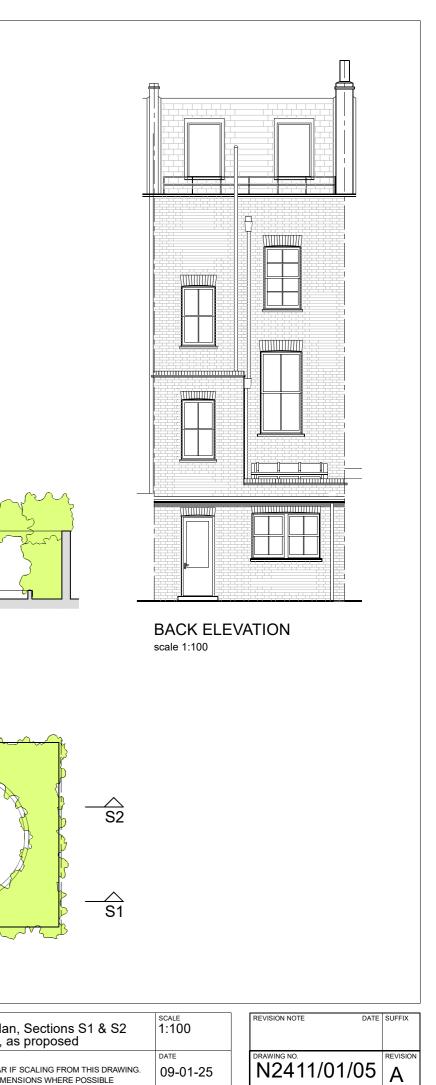

 Isleworth, Middx TW7 6JT
 Graphic Design

Paul Walker RIBA, Chartered Architect & Designer

| Richard Preece Esq. | PROJECT DESCRIPTION<br>Installation of enlarged front basement<br>windows and back GF extension | PROJECT TITLE<br>11 Murray Street: New front basement<br>windows & back GF extension | Back roof plar<br>& Elevation, a                 |
|---------------------|-------------------------------------------------------------------------------------------------|--------------------------------------------------------------------------------------|--------------------------------------------------|
| via Bell Cornwell   | PROJECT LOCATION<br>11 Murray Sreet, London<br>NW1 9RE                                          | DRAWING TYPE<br>PLANNING                                                             | NOTES<br>CHECK SCALE BAR II<br>USE FIGURED DIMEI |