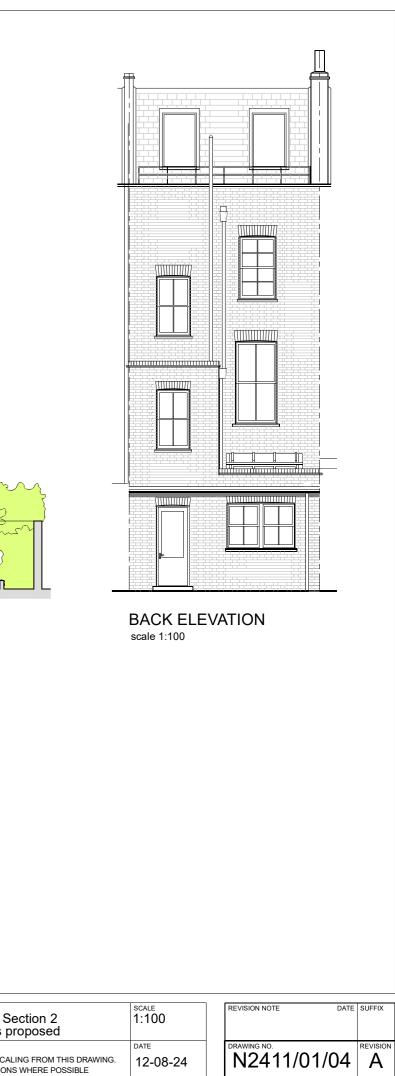

| Richard Preece Es                 | q. Installation of enlarged front basement windows and back GF extension | 11 Murray Street: New front basement<br>windows & back GF extension | Basement plan, Section 2<br>& Elevations, as proposed                             |
|-----------------------------------|--------------------------------------------------------------------------|---------------------------------------------------------------------|-----------------------------------------------------------------------------------|
| organisation<br>via Bell Cornwell | PROJECT LOCATION<br>11 Murray Sreet, London<br>NW1 9RE                   | DRAWING TYPE<br>PLANNING                                            | NOTES<br>CHECK SCALE BAR IF SCALING FROM THE<br>USE FIGURED DIMENSIONS WHERE POSS |