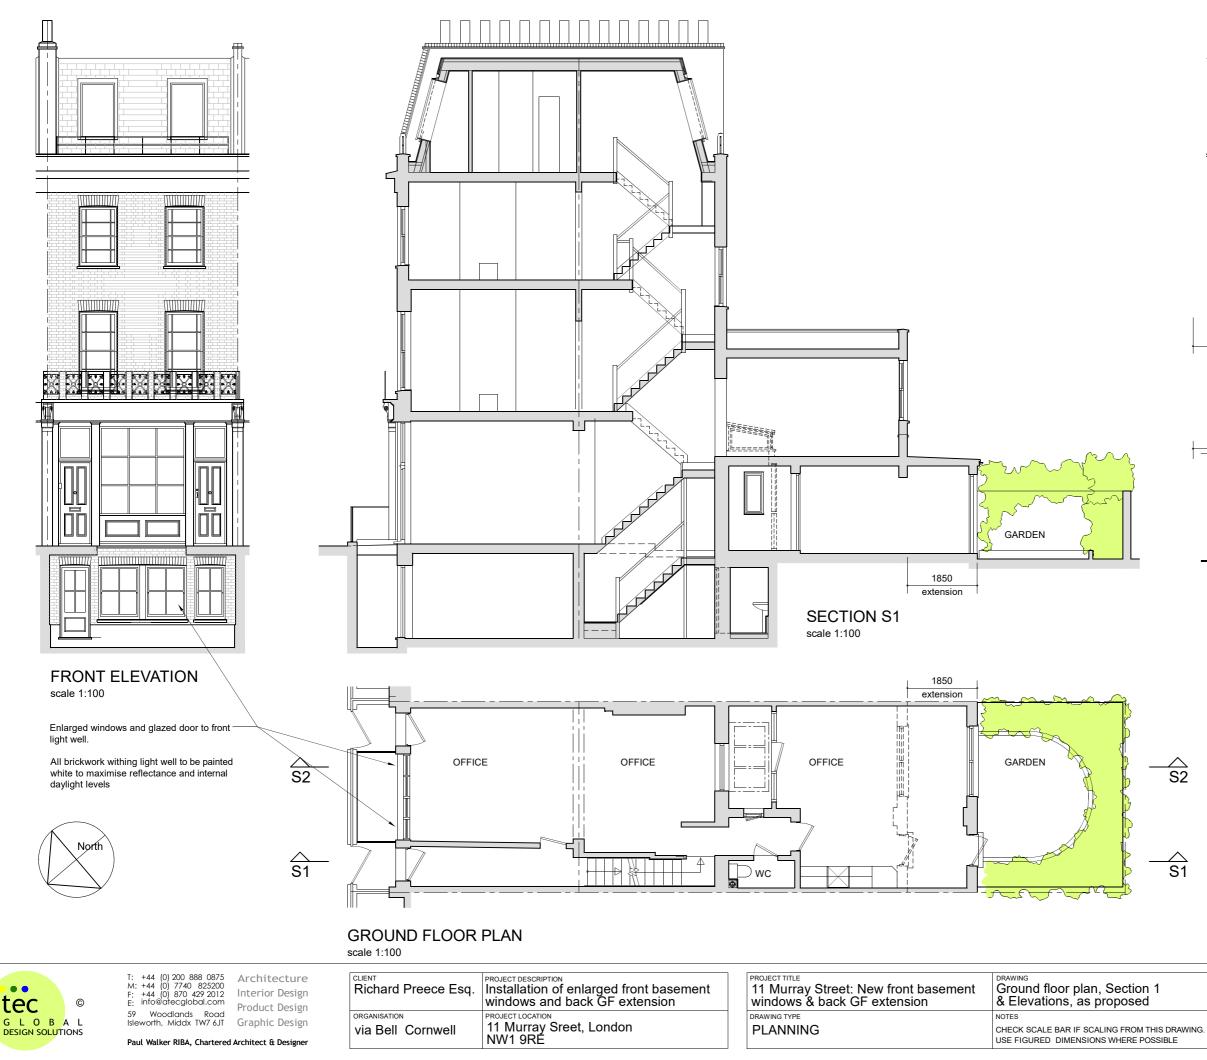

| Richard Preece Es                 | q. Installation of enlarged front basement windows and back GF extension | 11 Murray Street: New front basement<br>windows & back GF extension | Basement plan, Section 2<br>& Elevations, as proposed                             |
|-----------------------------------|--------------------------------------------------------------------------|---------------------------------------------------------------------|-----------------------------------------------------------------------------------|
| organisation<br>via Bell Cornwell | PROJECT LOCATION<br>11 Murray Sreet, London<br>NW1 9RE                   | DRAWING TYPE<br>PLANNING                                            | NOTES<br>CHECK SCALE BAR IF SCALING FROM THE<br>USE FIGURED DIMENSIONS WHERE POSS |