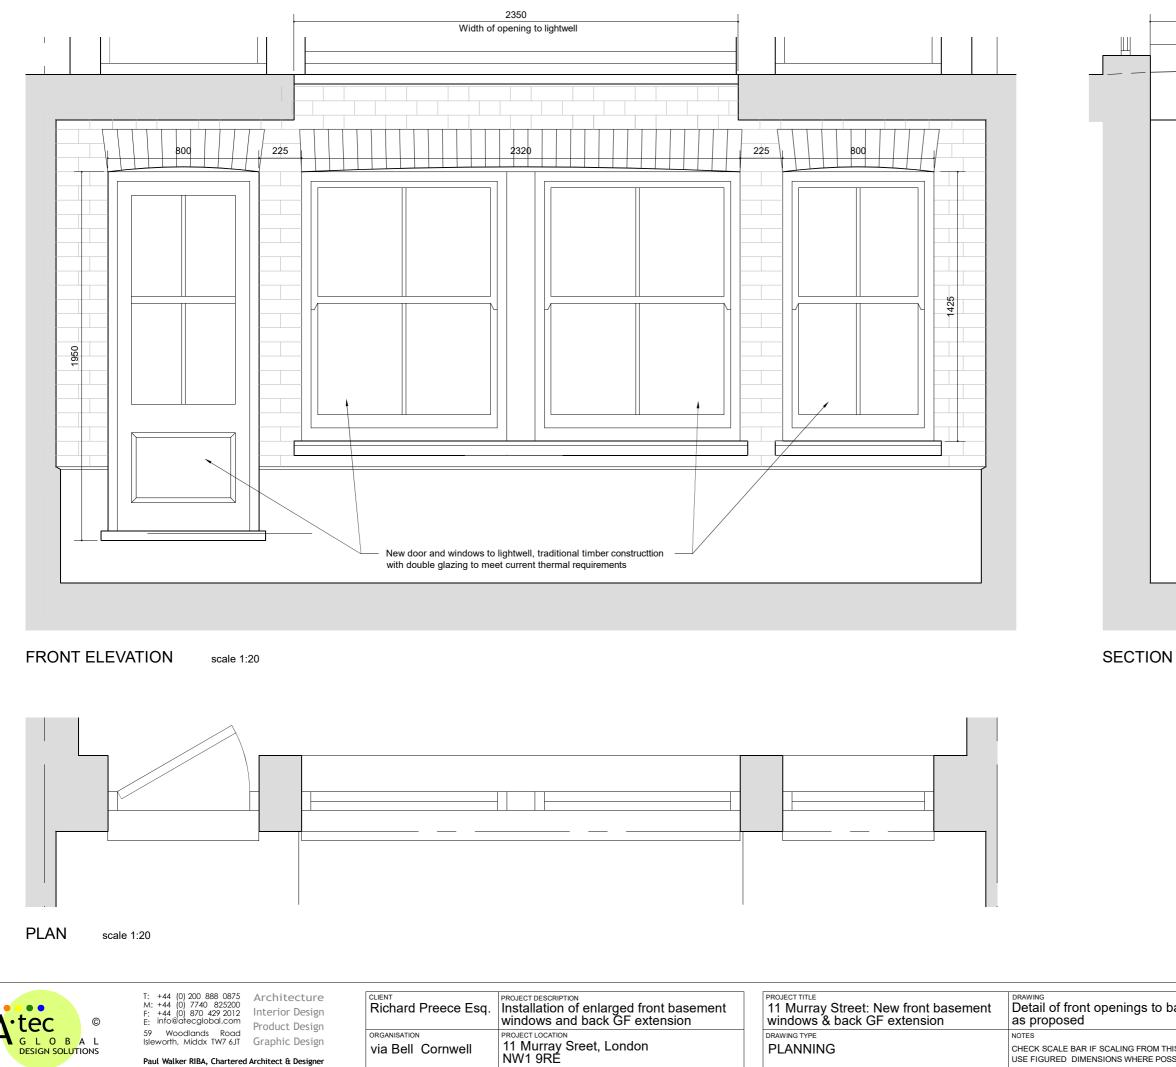

PLANN

| rray Street: New front basement | Detail of front openings t<br>as proposed                       |
|---------------------------------|-----------------------------------------------------------------|
| YPE                             | NOTES                                                           |
|                                 | CHECK SCALE BAR IF SCALING FROM<br>USE FIGURED DIMENSIONS WHERE |