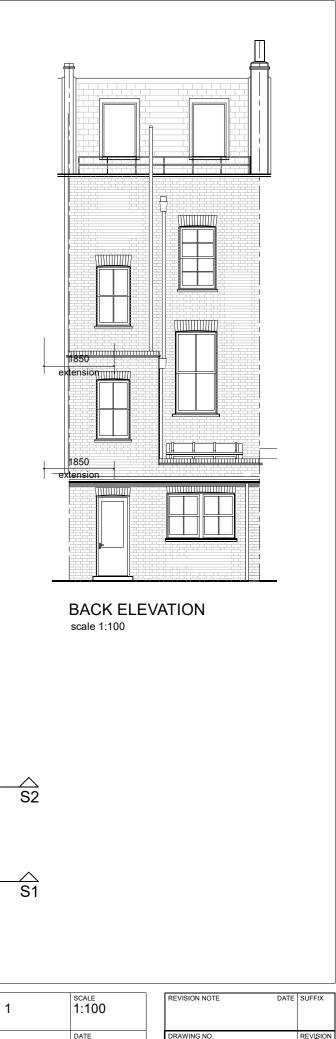

 Isleworth, Middx TW7 6JT
 Graphic Design

Paul Walker RIBA, Chartered Architect & Designer

| Richard Preece Esq. | PROJECT DESCRIPTION<br>Installation of enlarged front basement<br>windows and back GF extension | PROJECT TITLE<br>11 Murray Street: New front basement<br>windows & back GF extension | Back roof plar<br>& Elevation, a                 |
|---------------------|-------------------------------------------------------------------------------------------------|--------------------------------------------------------------------------------------|--------------------------------------------------|
| via Bell Cornwell   | PROJECT LOCATION<br>11 Murray Sreet, London<br>NW1 9RE                                          | DRAWING TYPE<br>PLANNING                                                             | NOTES<br>CHECK SCALE BAR II<br>USE FIGURED DIMEI |