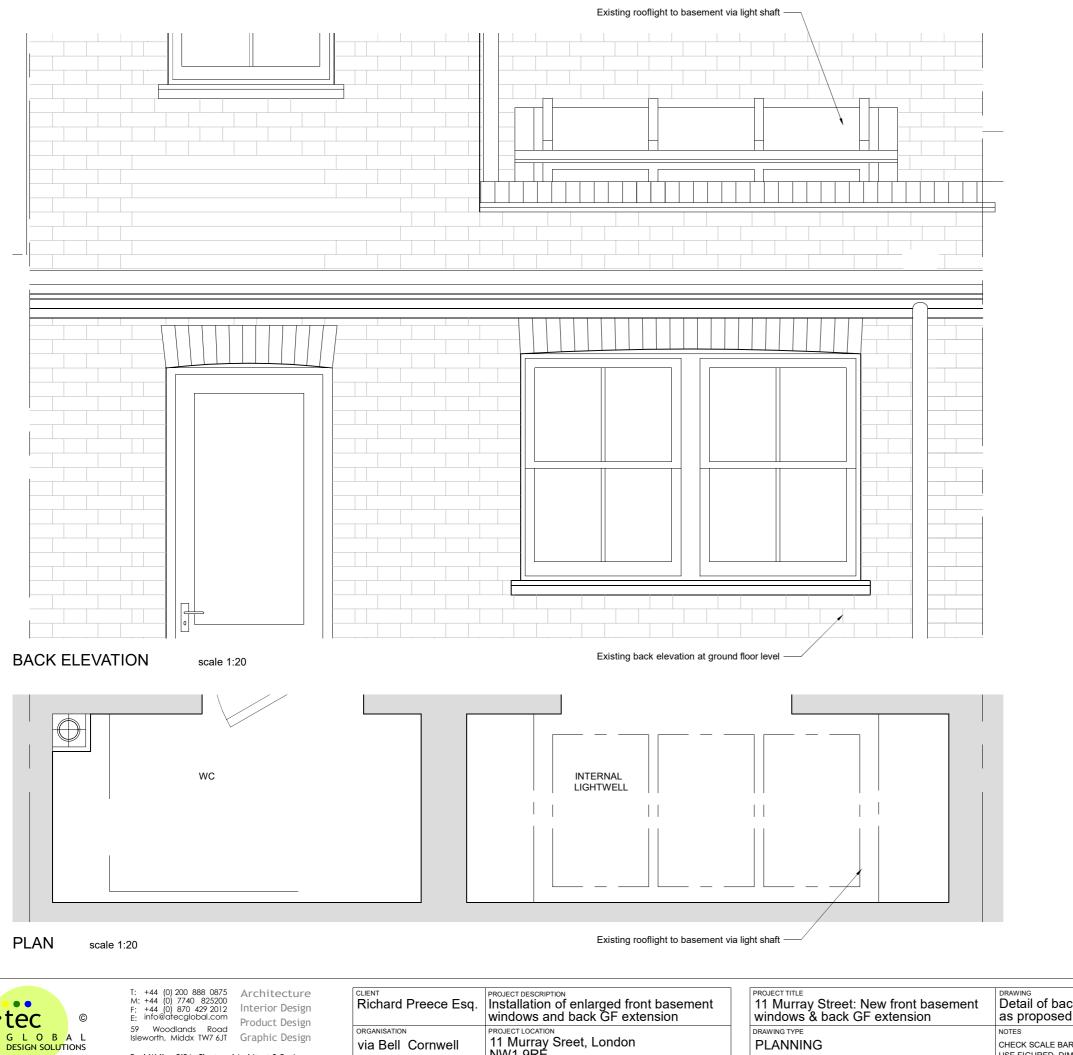

| 1 Murray Street: New front basement<br>indows & back GF extension | Detail of back lightwell a as proposed (remains as             |
|-------------------------------------------------------------------|----------------------------------------------------------------|
| AWING TYPE                                                        | NOTES                                                          |
| LANNING                                                           | CHECK SCALE BAR IF SCALING FRO<br>USE FIGURED DIMENSIONS WHERE |
|                                                                   |                                                                |