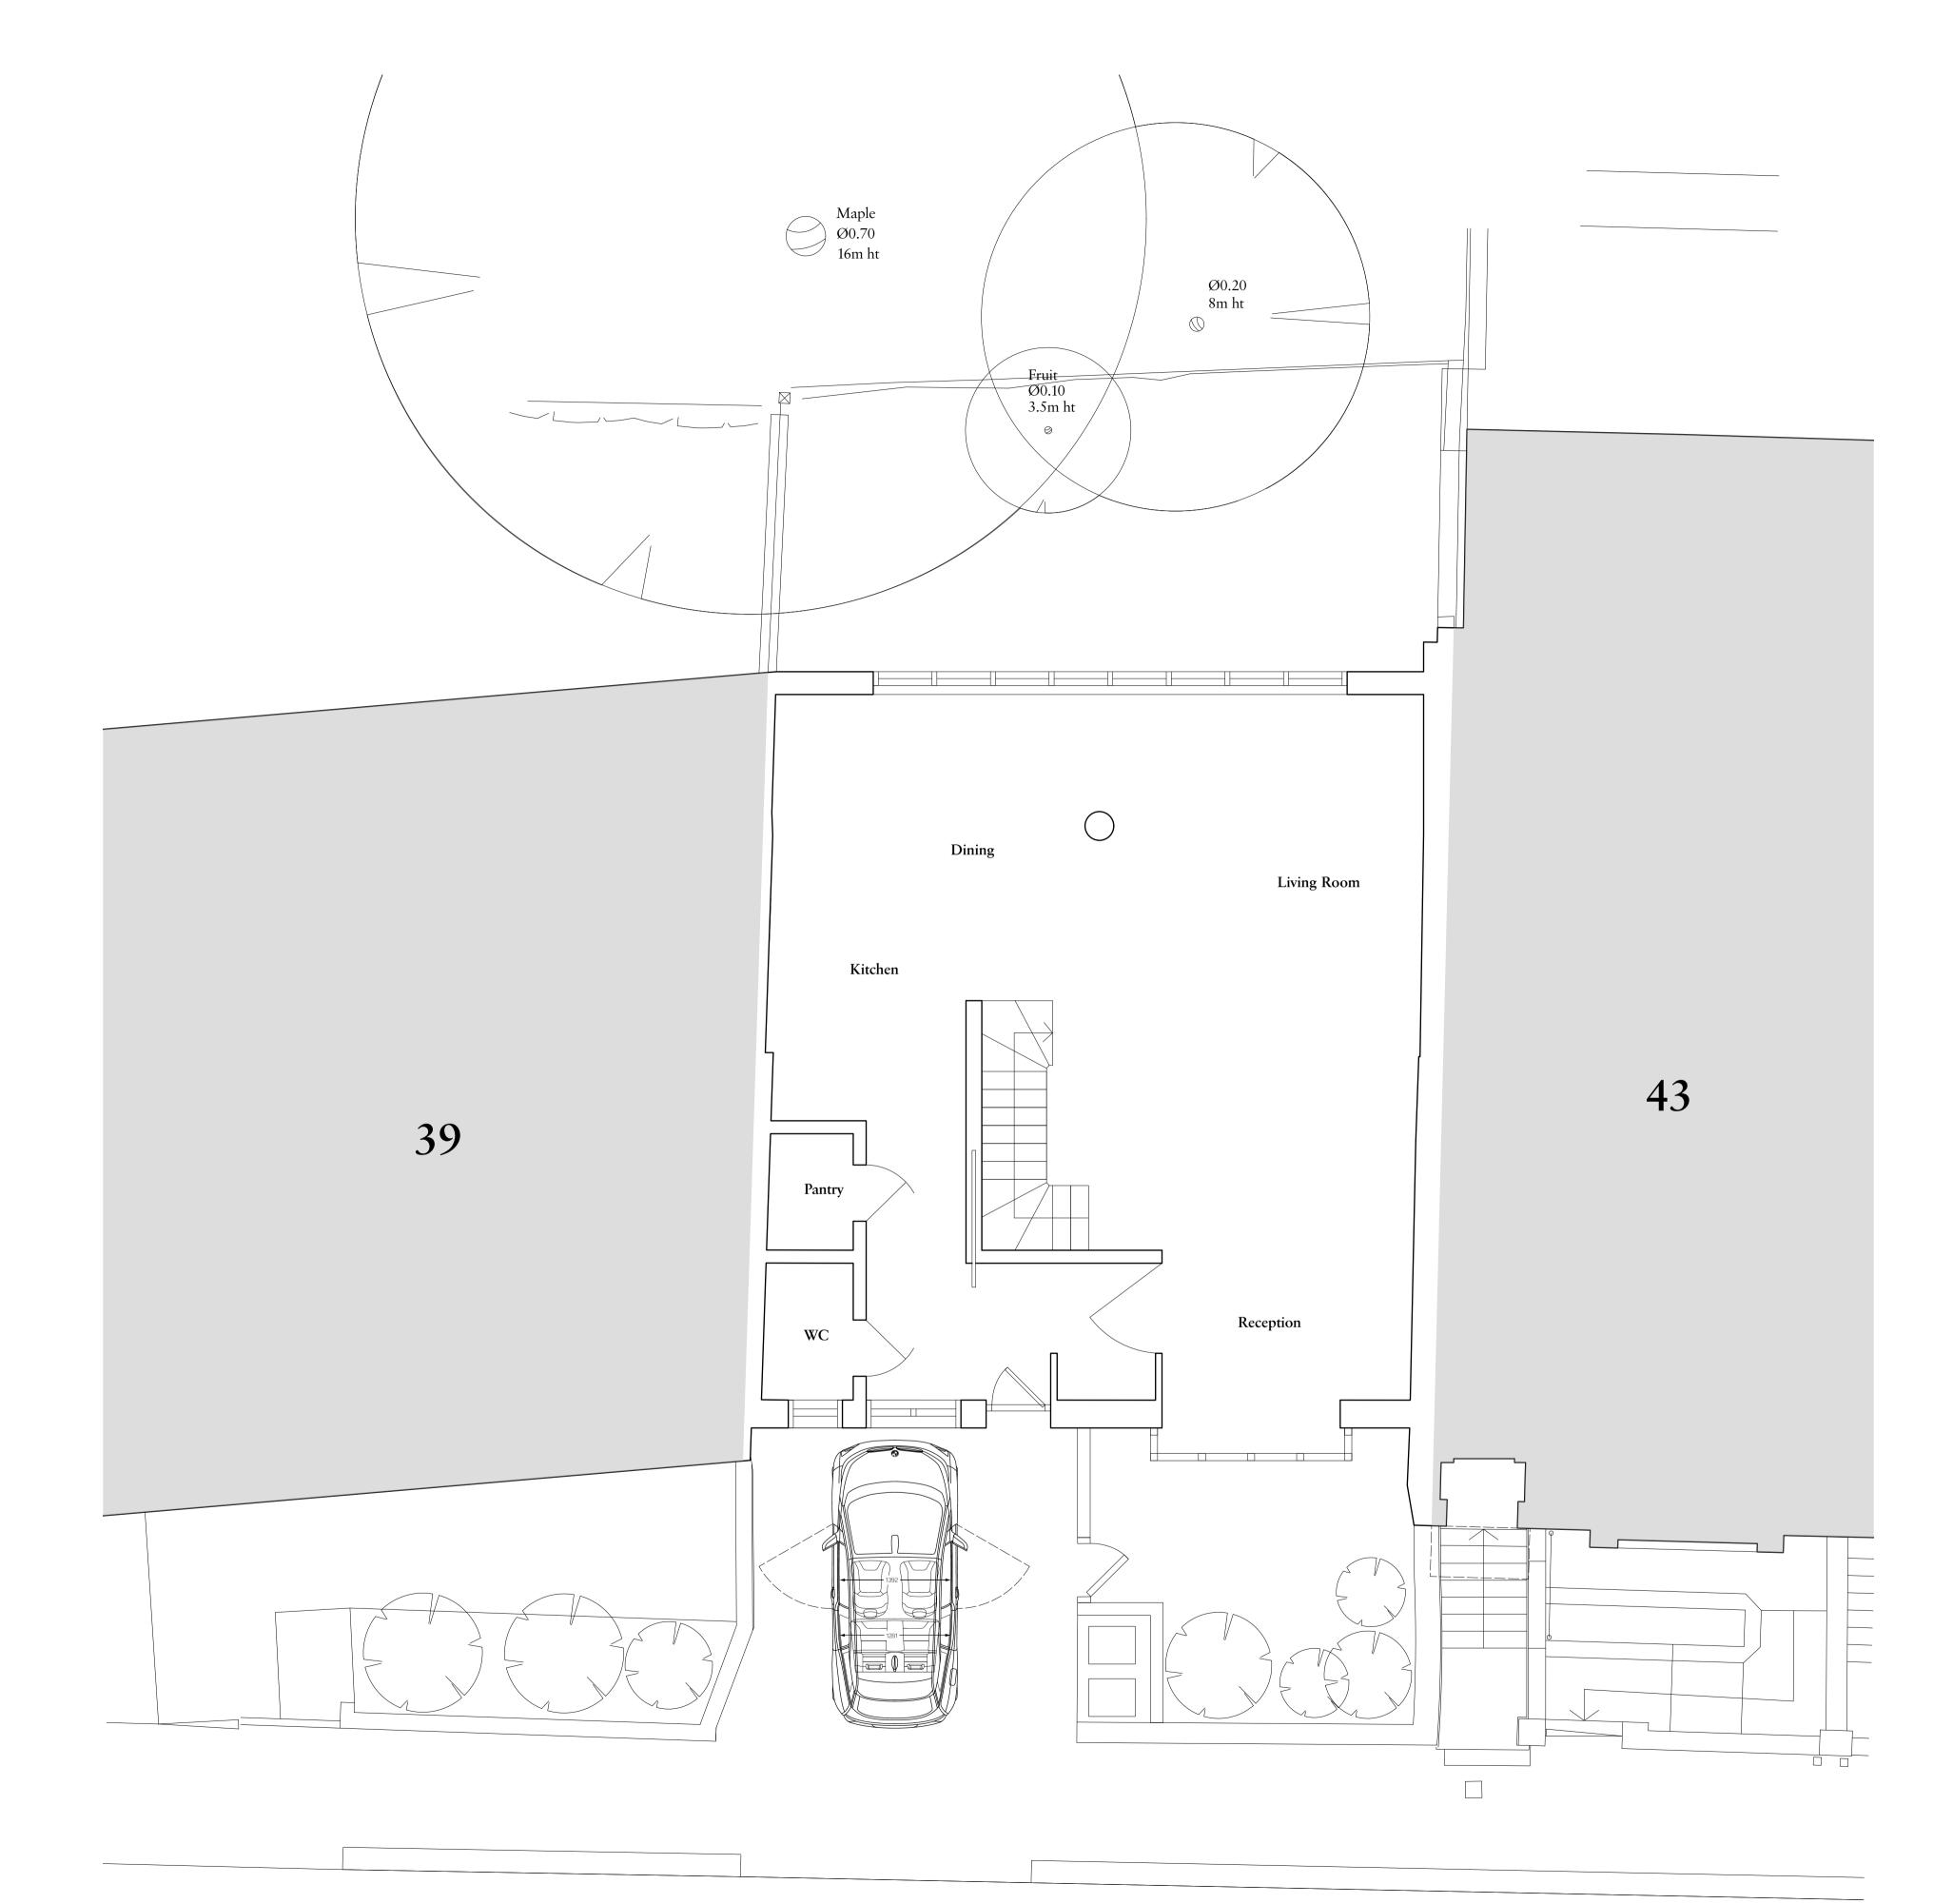

TREE SURVEY in accordance with the foreword of BS5837 2012: "Trees in relation to design, demolition and construction -Recommendations" which specifes the information required for a full tree survey and which is provided on this plan

## Charlton Brown Architecture & Interiors

10-11 St George's Mews, London, NW1 8XETelephone+44(0)20 7794 1234Emailoffice@charltonbrown.comWebsitewww.charltonbrown.com

| Client               |                          |          |
|----------------------|--------------------------|----------|
| Marsha & Saul Bib    | er                       |          |
| Project              |                          |          |
| 41 Rudall Crescen    | t                        |          |
| Drawing Title        |                          |          |
| Proposed Group       | nd Floor Plan            |          |
| Date                 | Drawn                    | Checked  |
| 17/01/2025           | MCW                      | DB       |
| Scale                |                          |          |
| 1:100 @ A3 / 1:50    | ) @ A1                   |          |
| Issue Status         |                          |          |
| Planning App         | plication Subm           | ission   |
| Project Number 24008 | Drawing Number PL-00-100 | Revision |