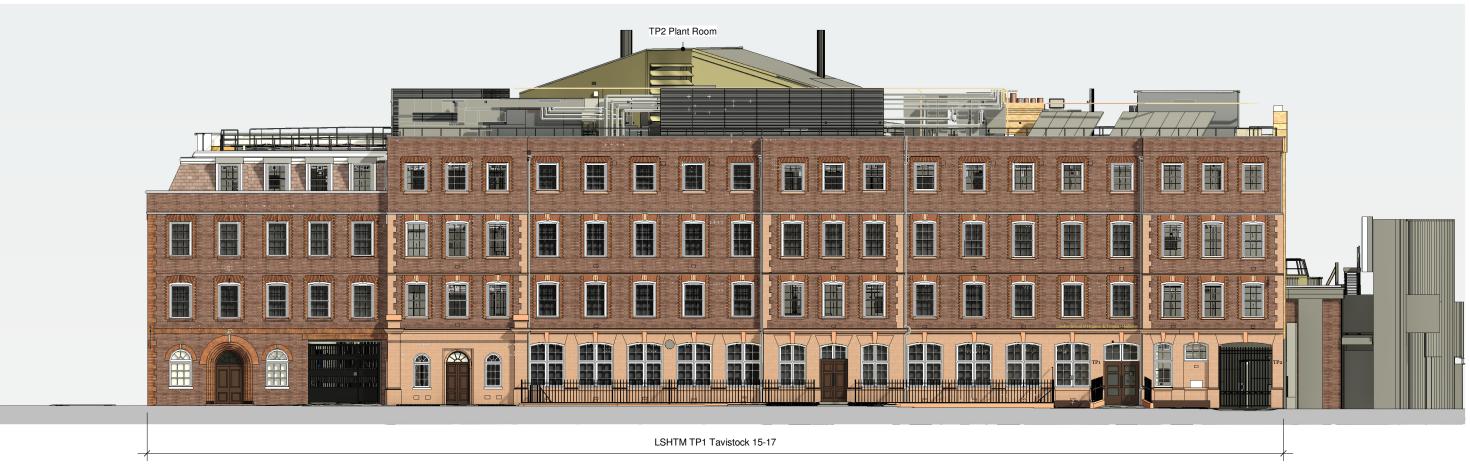

**Existing South Elevation** 

- NOTES

  1. Filename: TP1 RSS 00 ZZ M3 A Tavistock Place

  2. Do not scale from this drawing in either paper or digital form. This drawing is not to be scaled. Use figured dimensions only. Detailed site survey to be carried out to establish tolerances. Figured dimensions are in mm. All dimensions shall be verified on site before proceeding with the work. The architect shall be notified of any discrepancies.
- before proceeding with rite work. The architect shall be notified of any discrepancies.

## Changes since last issue:

Plant screen reduced, main entrance door and adjacent window retained

28 NAVIGATION ROAD LONDON E3 3TG
T: 020 7739 8945
E: rss@rssa.co.uk www.rivingtonstreetstudio.co.uk rıvıngtonstreetstudio LSHTM TP1 Teaching and Learning project origin. vol. level type role number TP2 - RSS - 00 - ZZ - DR - A - 1411.