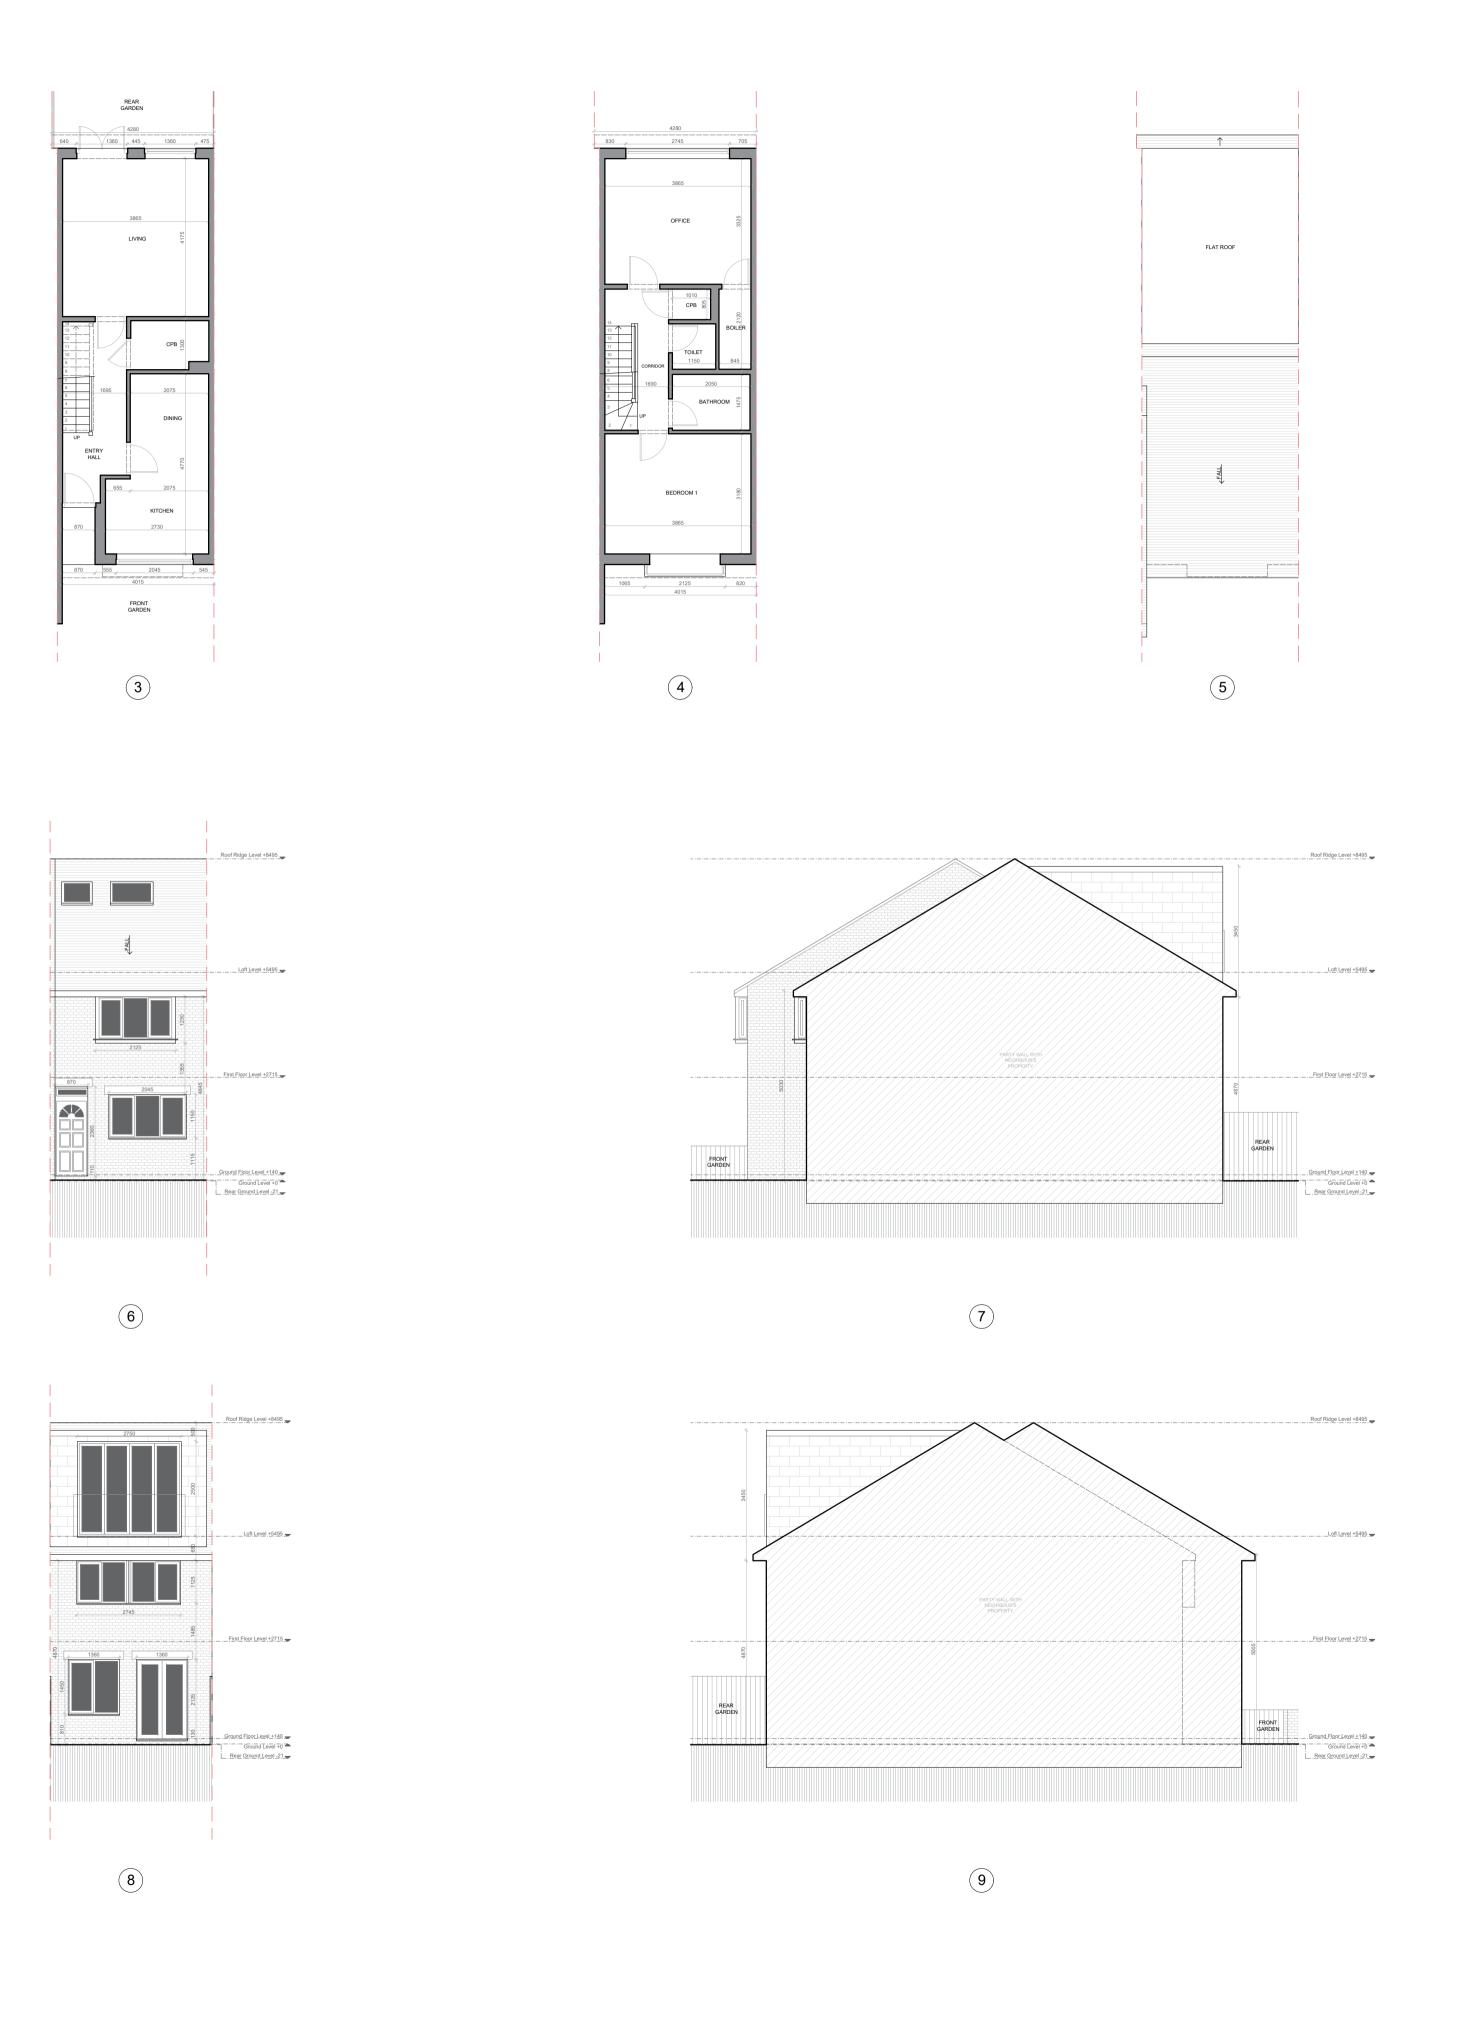

Notes:

- 3 Existing Ground Floor Plan
- 4 Existing First Floor Plan
- 5 Existing Roof Plan
- 6 Existing Front Elevation
- 7 Existing South West Elevation
- 8 Existing Rear Elevation
- 9 Existing North East Elevation

Title: Existing Plans

Drawing Status: **PERMITTED DEVELOPMENT** 

Date: 13/01/2025 Drawn by: TR

Scale: 1:100 at A1 Checked by:

Northpoint for drawings No/s 3-5:

Drawing No/s: 3-9