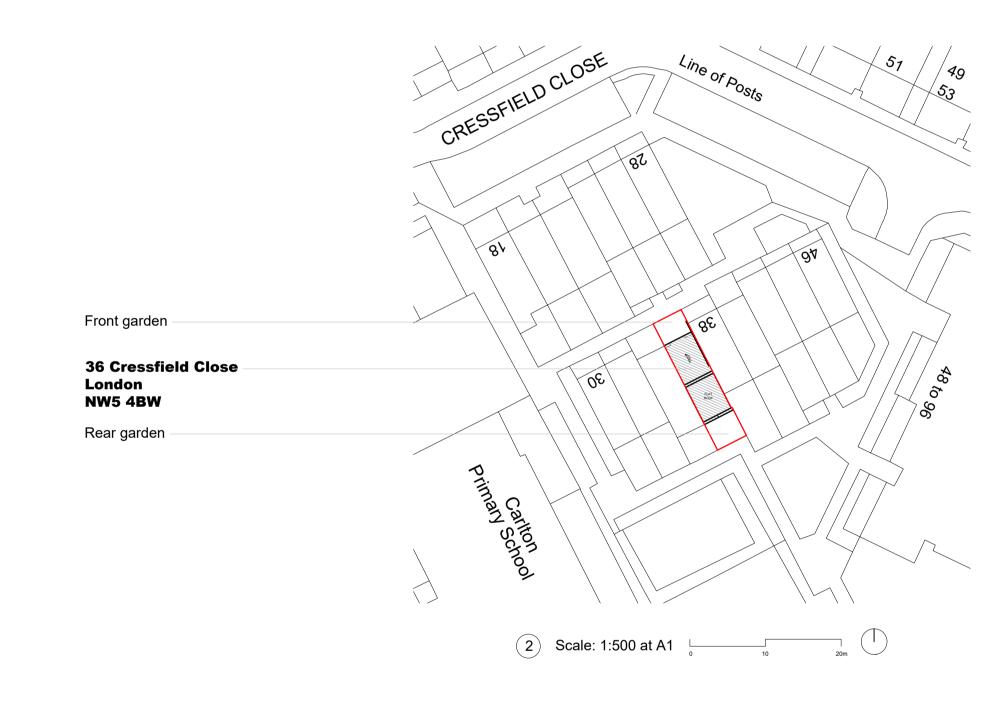

## Client: Olivia Fitz-Poole

Site: 36 Cressfield Close, London, NW5 4BW

Project description: Ground floor open plan remodelling.

Title: Existing and Proposed Block Plans

Drawing Status: **PERMITTED DEVELOPMENT** 

Date: 13/01/2025 Drawn by: TR Scale: 1:500 at A1 Checked by:

0

\_\_\_\_\_\_10 20m

Northpoint for drawings No/s 1,2:

 $( \begin{tabular}{c} \begin{tabular}{c} \end{tabular}$ 

Drawing No/s: 1,2