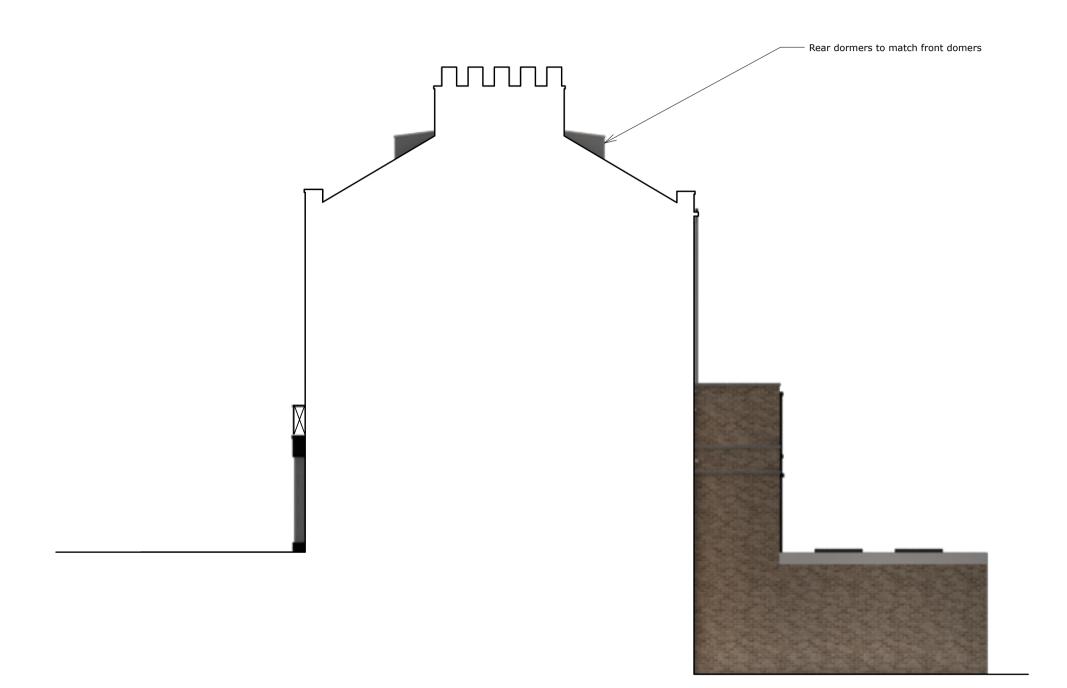

|   |               | 23/12/2024     |               | ensions and a | ereas are appro |              | rst Issue<br>revisions:<br>re to be verified.                                                                         |  |
|---|---------------|----------------|---------------|---------------|-----------------|--------------|-----------------------------------------------------------------------------------------------------------------------|--|
|   |               |                | 4             | MAY           | RTOI<br>FIELI   |              | nd Works, Unit 8<br>70 John Street<br>Sheffield<br>52 4QU<br>. 0114 270 0014<br>heffield & London<br>onmayfield.co.uk |  |
| ] | R             | IBA            | Char<br>Pract | tered<br>tice | ar              |              | rchitects<br>egistration<br>oard                                                                                      |  |
|   |               |                |               |               |                 |              | Client:                                                                                                               |  |
|   | Farcastle Ltd |                |               |               |                 |              |                                                                                                                       |  |
|   | Project:      |                |               |               |                 |              |                                                                                                                       |  |
|   | 4             | -6 Du          | ke's          | ; Ro          |                 |              | don,<br>9AD                                                                                                           |  |
|   |               |                |               |               |                 |              |                                                                                                                       |  |
|   |               |                |               |               |                 | D            | rawing No:                                                                                                            |  |
|   | 24            | 55-NMI         | р-ХХ          | (-ZZ          | -DR-            | -A-0         | -                                                                                                                     |  |
|   | 24            | 55-NMI<br>Side | , .,          |               |                 | - <b>A-0</b> | 0201<br>awing title:                                                                                                  |  |
| _ | 24            |                | Elev          | /atic         | on - I          | A-0          | 0201<br>awing title:                                                                                                  |  |
| S | 24            |                | Elev<br>As s  | /atic         | on - I<br>rom 2 | A-0          | 0201<br>awing title:<br>osed<br>s Road                                                                                |  |
|   |               | Side           | Elev<br>As so | /atic         | on - 1          | Prop<br>Duke | 0201<br>awing title:<br>osed<br>s Road                                                                                |  |