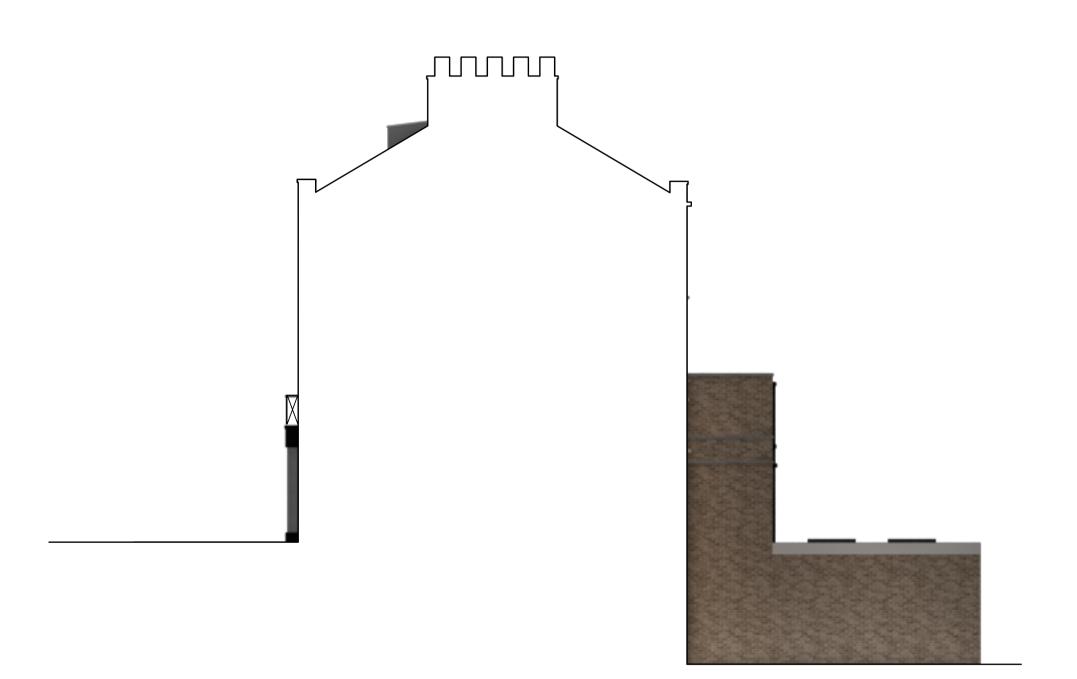

| All dimensions and areas are approximate and are to be                                            | [SSUE<br>sions:<br>e verified.                            |
|---------------------------------------------------------------------------------------------------|-----------------------------------------------------------|
| MAYFIELD Tel. 0114                                                                                | ohn Street<br>Sheffield<br>S2 4QU<br>270 0014<br>& London |
| RIBA Chartered Practice Archit<br>Practice Chartered Regist<br>Board                              | tects<br>tration                                          |
|                                                                                                   | Client:                                                   |
| Farcastle I                                                                                       | Ltd                                                       |
| <br>Pi                                                                                            | roject:                                                   |
| 4-6 Duke's Road, Londo                                                                            | n                                                         |
| WC1 9/                                                                                            | •                                                         |
|                                                                                                   | •                                                         |
|                                                                                                   | AD                                                        |
| 2455-NMP-XX-ZZ-DR-B-002                                                                           | AD                                                        |
| Drawin<br>2455-NMP-XX-ZZ-DR-B-002<br>Drawing                                                      | AD                                                        |
| Drawin<br>2455-NMP-XX-ZZ-DR-B-002<br>Drawin<br>Side Elevation - Existi                            | AD                                                        |
| Drawin<br>2455-NMP-XX-ZZ-DR-B-002<br>Drawin<br>Side Elevation - Existi<br>As seen from 2 Duke's R | AD                                                        |