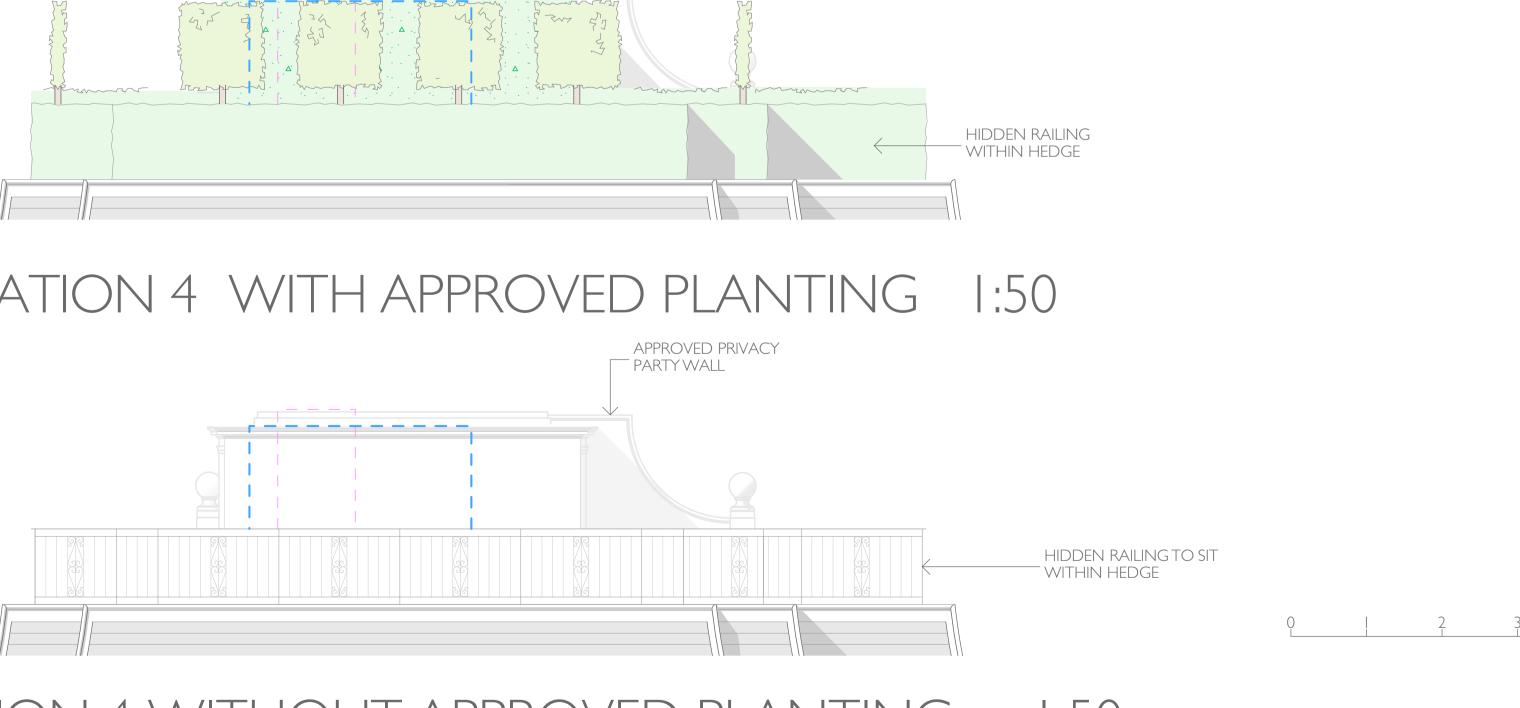

PARTY WALL

PAVILION ROOF LEVEL - PROPOSED ELEVATIONS 3 AND 4 OF APPROVED HIDDEN PRIVATE ROOF GARDENS, ALL AMENDED TO ENABLE M4(3) COMPLIANCE/DISABLED ACCESS

ELEVATION 4 WITHOUT APPROVED PLANTING 1:50

APPROVED LIFT ACCESS, MID TERRACE, UNSEEN FROM ANY STREET VIEW

APPROVED PRIVACY

PARTY WALL

ELEVATION 3 WITHOUT APPROVED PLANTING 1:50

PARTY WALL PARTY WALL

HIDDEN RAILING WITHIN HEDGE

> HIDDEN RAILING TO SIT WITHIN HEDGE