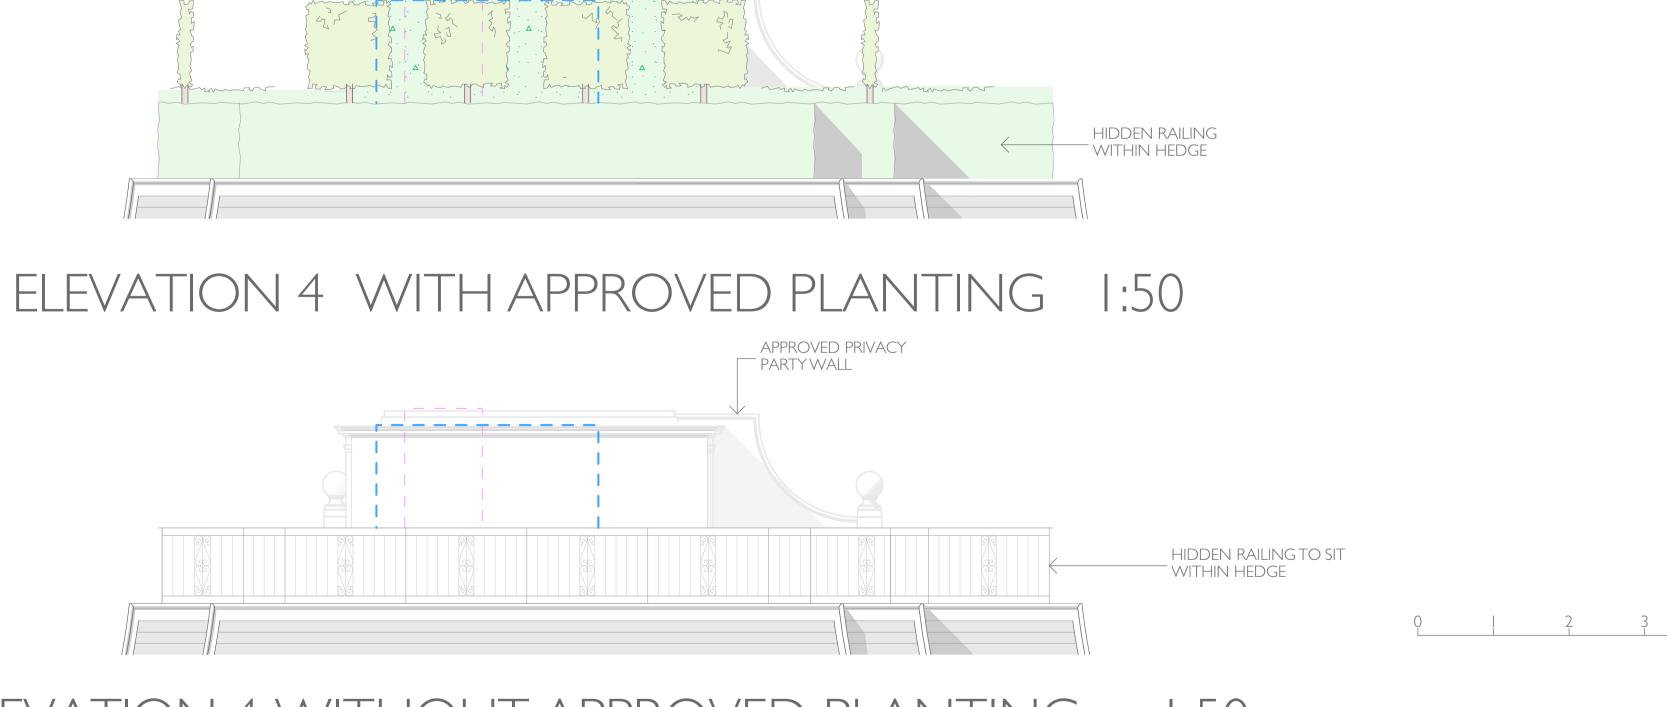

PARTY WALL

PAVILION ROOF LEVEL - PROPOSED ELEVATIONS 3 AND 4 OF APPROVED HIDDEN PRIVATE ROOF GARDENS, ALL AMENDED TO ENABLE M4(3) COMPLIANCE/DISABLED ACCESS

ELEVATION 4 WITHOUT APPROVED PLANTING 1:50

APPROVED LIFT ACCESS, MID TERRACE, UNSEEN FROM ANY STREET VIEW

APPROVED PRIVACY

PARTY WALL

ELEVATION 3 WITHOUT APPROVED PLANTING 1:50

PARTY WALL PARTY WALL

HIDDEN RAILING WITHIN HEDGE

> HIDDEN RAILING TO SIT WITHIN HEDGE