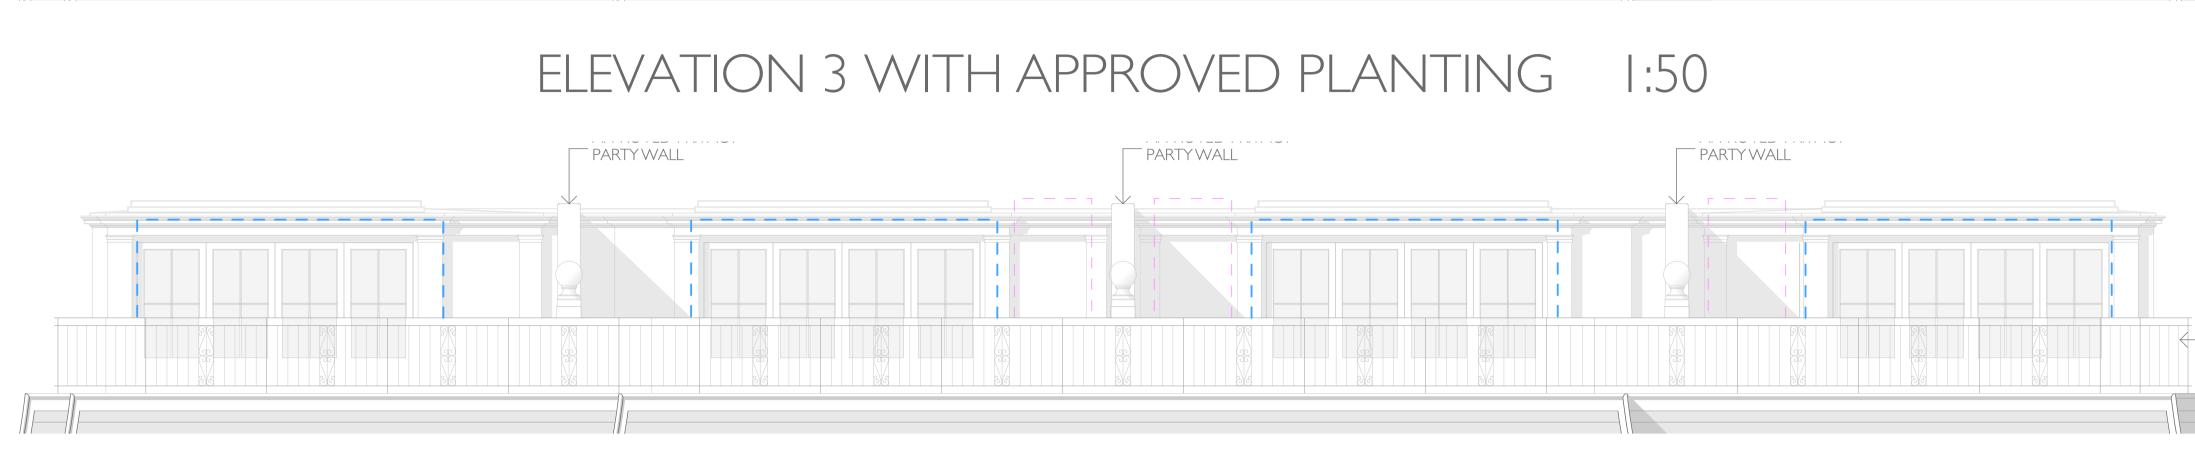

APPROVED PRIVACY

PARTY WALL

ELEVATION 3 WITHOUT APPROVED PLANTING 1:50

PARTY WALL PARTY WALL

HIDDEN RAILING WITHIN HEDGE

> HIDDEN RAILING TO SIT WITHIN HEDGE