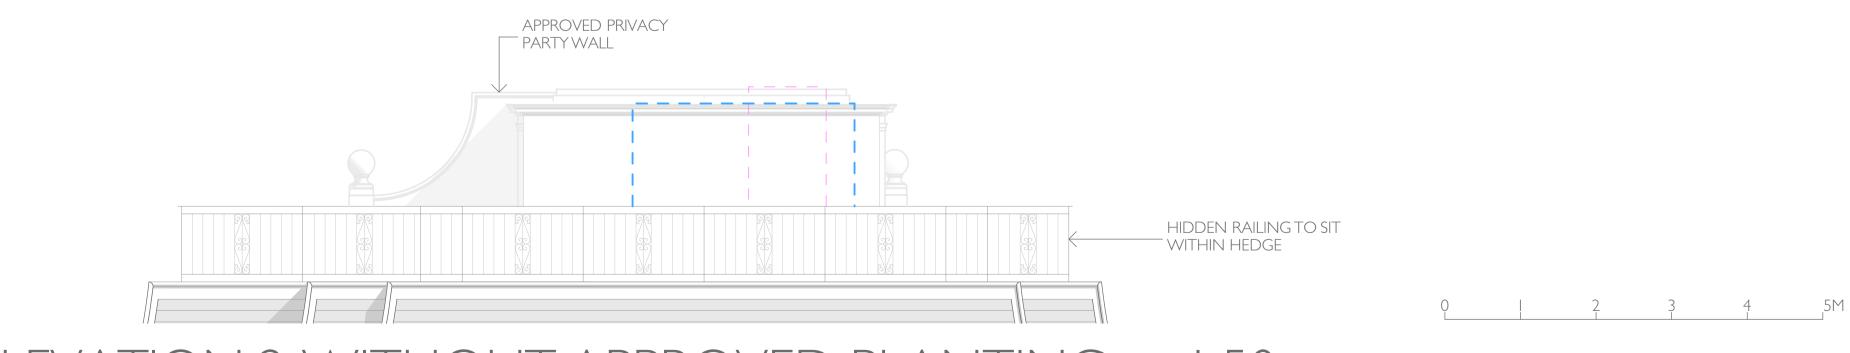

## ELEVATION I WITHOUT APPROVED PLANTING 1:50

<u>KEY</u>
------APPROVED OVAL STAIR ACCESS
------APPROVED LIFT ACCESS, MID TERRACE, UNSEEN FROM ANY STREET VIEW

ELEVATION 2 WITH APPROVED PLANTING 1:50

ELEVATION 2 WITHOUT APPROVED PLANTING 1:50

PAVILION ROOF LEVEL - PROPOSED ELEVATIONS I AND 2 OF APPROVED HIDDEN PRIVATE ROOF GARDENS, ALL AMENDED TO ENABLE M4(3) COMPLIANCE/DISABLED ACCESS

PLANNING

WWW.DOMVSLONDON.COM

PROJECT:
AVENUE GARDENS

TITLE:
PAVILION ROOF LEVELPROPOSED ELEVATIONS I
AND 2 WITH AND WITHOUT