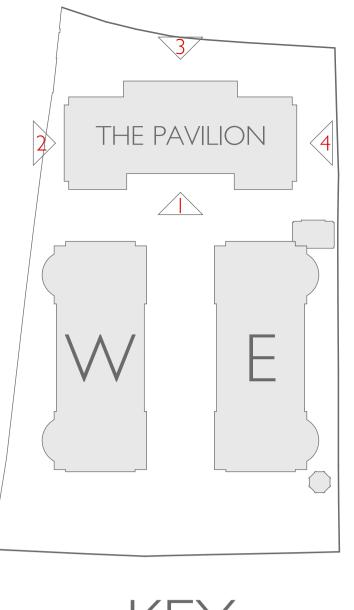

## ELEVATION I WITH APPROVED PLANTING 1:50

## ELEVATION I WITHOUT APPROVED PLANTING 1:50

<u>KEY</u>
------APPROVED OVAL STAIR ACCESS
------APPROVED LIFT ACCESS, MID TERRACE, UNSEEN FROM ANY STREET VIEW

ELEVATION 2 WITH APPROVED PLANTING 1:50

ELEVATION 2 WITHOUT APPROVED PLANTING 1:50

PAVILION ROOF LEVEL - PROPOSED ELEVATIONS I AND 2 OF APPROVED HIDDEN PRIVATE ROOF GARDENS, ALL AMENDED TO ENABLE M4(3) COMPLIANCE/DISABLED ACCESS

PLANNING

WWW.DOMVSLONDON.COM

PROJECT:
AVENUE GARDENS

TITLE:
PAVILION ROOF LEVELPROPOSED ELEVATIONS I
AND 2 WITH AND WITHOUT