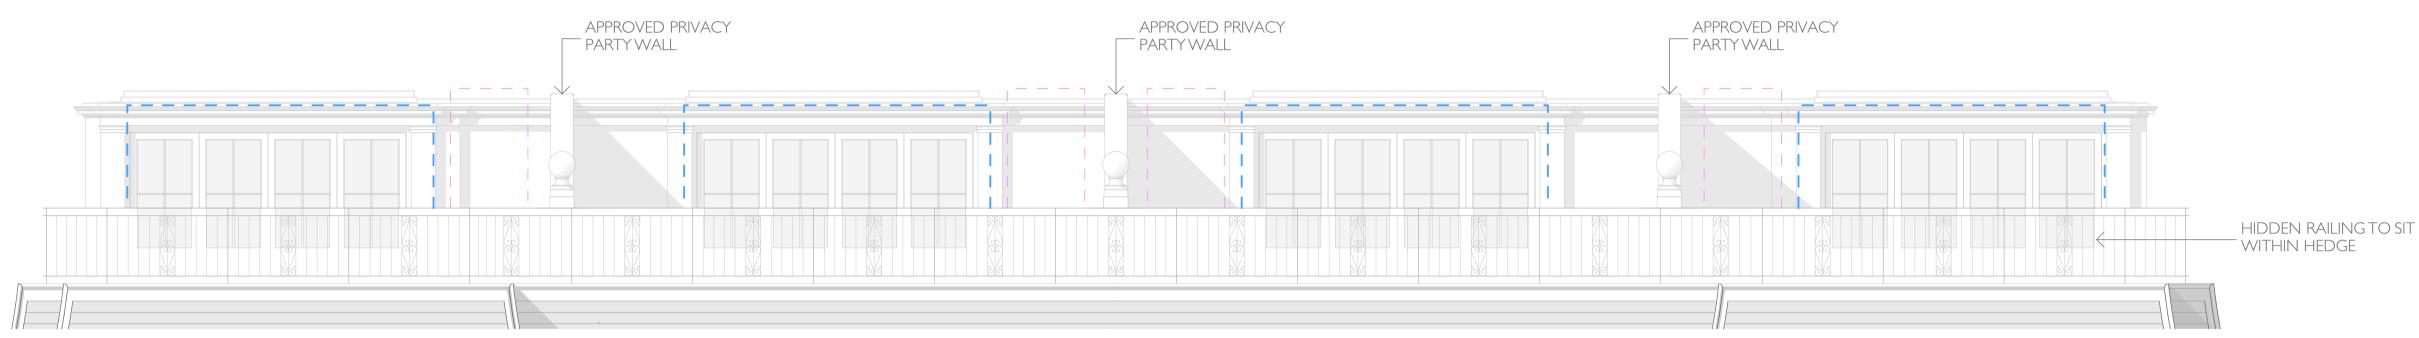

## ELEVATION I WITHOUT APPROVED PLANTING 1:50

<u>KEY</u>
------APPROVED OVAL STAIR ACCESS
------APPROVED LIFT ACCESS, MID TERRACE, UNSEEN FROM ANY STREET VIEW

ELEVATION 2 WITH APPROVED PLANTING 1:50

ELEVATION 2 WITHOUT APPROVED PLANTING 1:50

PAVILION ROOF LEVEL - PROPOSED ELEVATIONS I AND 2 OF APPROVED HIDDEN PRIVATE ROOF GARDENS, ALL AMENDED TO ENABLE M4(3) COMPLIANCE/DISABLED ACCESS

PLANNING

WWW.DOMVSLONDON.COM

PROJECT:
AVENUE GARDENS

TITLE:
PAVILION ROOF LEVELPROPOSED ELEVATIONS I
AND 2 WITH AND WITHOUT