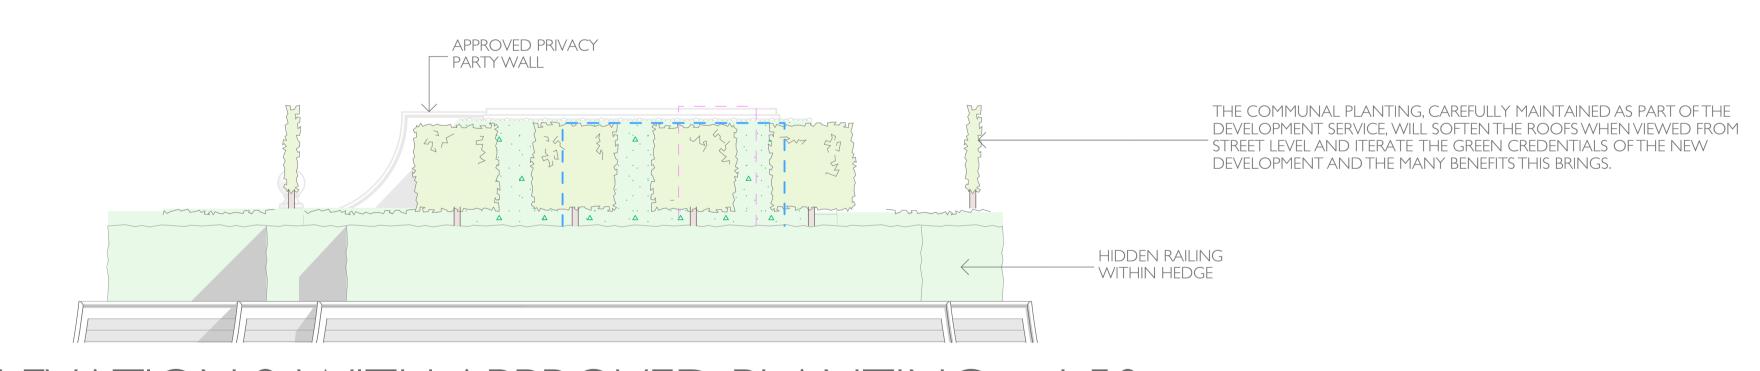

## ELEVATION I WITHOUT APPROVED PLANTING 1:50

<u>KEY</u>
------APPROVED OVAL STAIR ACCESS
------APPROVED LIFT ACCESS, MID TERRACE, UNSEEN FROM ANY STREET VIEW

ELEVATION 2 WITH APPROVED PLANTING 1:50

ELEVATION 2 WITHOUT APPROVED PLANTING 1:50

PAVILION ROOF LEVEL - PROPOSED ELEVATIONS I AND 2 OF APPROVED HIDDEN PRIVATE ROOF GARDENS, ALL AMENDED TO ENABLE M4(3) COMPLIANCE/DISABLED ACCESS

PLANNING

WWW.DOMVSLONDON.COM

PROJECT:
AVENUE GARDENS

TITLE:
PAVILION ROOF LEVELPROPOSED ELEVATIONS I
AND 2 WITH AND WITHOUT