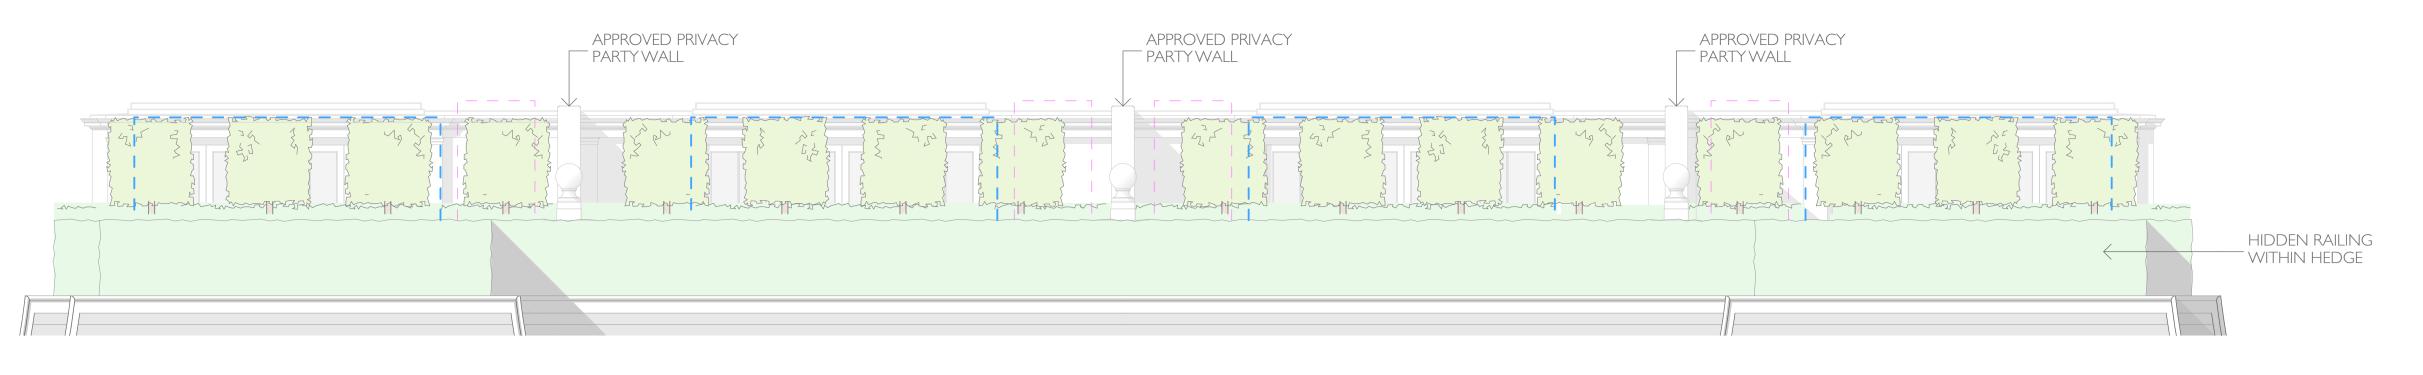

## ELEVATION I WITH APPROVED PLANTING 1:50

PAVILION ROOF LEVEL - PROPOSED ELEVATIONS I AND 2 OF APPROVED HIDDEN PRIVATE ROOF GARDENS, ALL AMENDED TO ENABLE M4(3) COMPLIANCE/DISABLED ACCESS

PLANNING

WWW.DOMVSLONDON.COM

PROJECT:
AVENUE GARDENS

TITLE:
PAVILION ROOF LEVELPROPOSED ELEVATIONS I
AND 2 WITH AND WITHOUT