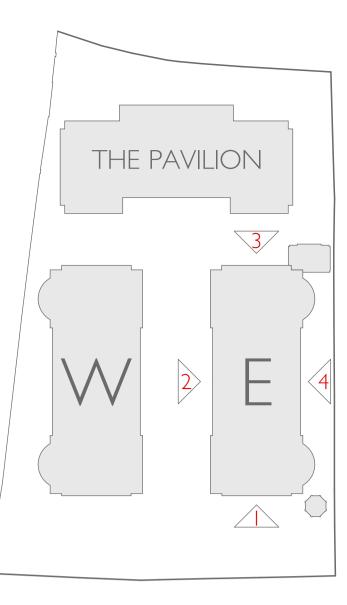

# ELEVATION 3 WITHOUT APPROVED PLANTING 1:50

### ELEVATION 4 WITH APPROVED PLANTING 1:50

ELEVATION 4 WITHOUT APPROVED PLANTING 1:50

EAST BUILDING ROOF LEVEL - PROPOSED ELEVATIONS 3 AND 4 OF APPROVED HIDDEN PRIVATE ROOF GARDENS, ALL AMENDED TO ENABLE M4(3) COMPLIANCE/DISABLED ACCESS