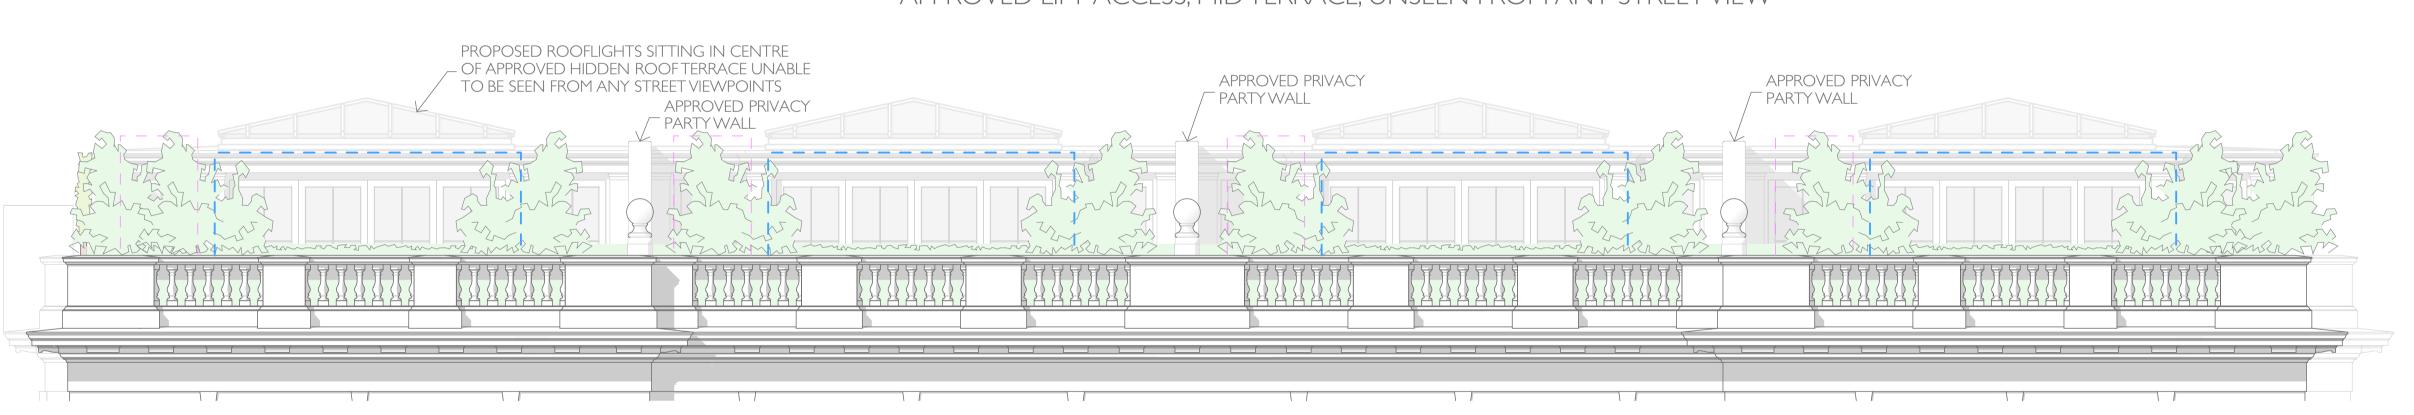

### ELEVATION 4 WITH APPROVED PLANTING 1:50

ELEVATION 4 WITHOUT APPROVED PLANTING 1:50

EAST BUILDING ROOF LEVEL - PROPOSED ELEVATIONS 3 AND 4 OF APPROVED HIDDEN PRIVATE ROOF GARDENS, ALL AMENDED TO ENABLE M4(3) COMPLIANCE/DISABLED ACCESS

THE COMMUNAL PLANTING, CAREFULLY MAINTAINED AS PART OF THE DEVELOPMENT SERVICE, WILL SOFTEN THE ROOFS WHEN VIEWED FROM STREET LEVEL AND ITERATE THE GREEN CREDENTIALS OF THE NEW DEVELOPMENT AND THE MANY BENEFITS THIS BRINGS.