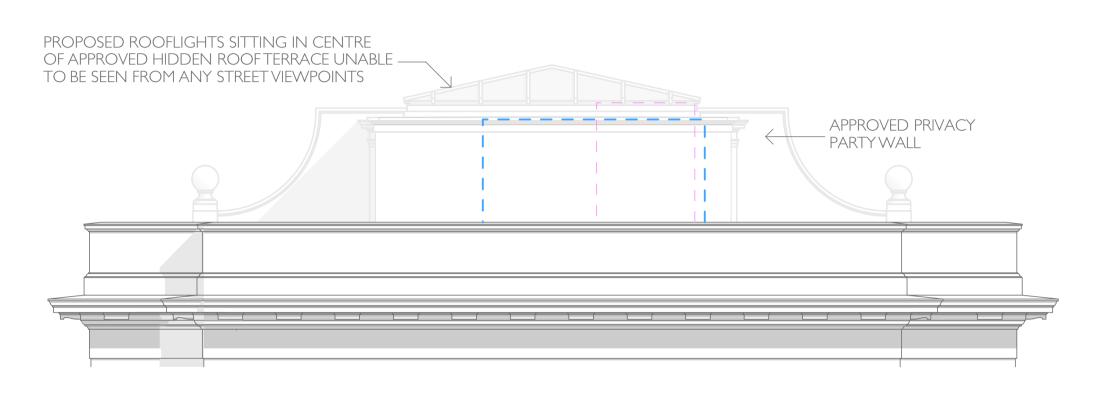

THE COMMUNAL PLANTING, CAREFULLY MAINTAINED AS PART OF THE DEVELOPMENT SERVICE, WILL SOFTEN THE ROOFS WHEN VIEWED FROM STREET LEVEL AND ITERATE THE GREEN CREDENTIALS OF THE NEW DEVELOPMENT AND THE MANY BENEFITS THIS BRINGS.

## ELEVATION 3 WITH APPROVED PLANTING 1:50



# ELEVATION 3 WITHOUT APPROVED PLANTING 1:50



### ELEVATION 4 WITH APPROVED PLANTING 1:50



ELEVATION 4 WITHOUT APPROVED PLANTING 1:50

EAST BUILDING ROOF LEVEL - PROPOSED ELEVATIONS 3 AND 4 OF APPROVED HIDDEN PRIVATE ROOF GARDENS, ALL AMENDED TO ENABLE M4(3) COMPLIANCE/DISABLED ACCESS





#### PLANNING



#### WWW.DOMVSLONDON.COM

PROJECT:
AVENUE GARDENS

TITLE:

EAST BUILDING ROOF LEVEL-PROPOSED ELEVATIONS 3 AND 4 WITH AND WITHOUT PLANTING

PLANTING

Date: OCTOBER 2024

Scale: 1:50 @ A1

Drawn: SDK

DRAWING NUMBER: 208-513