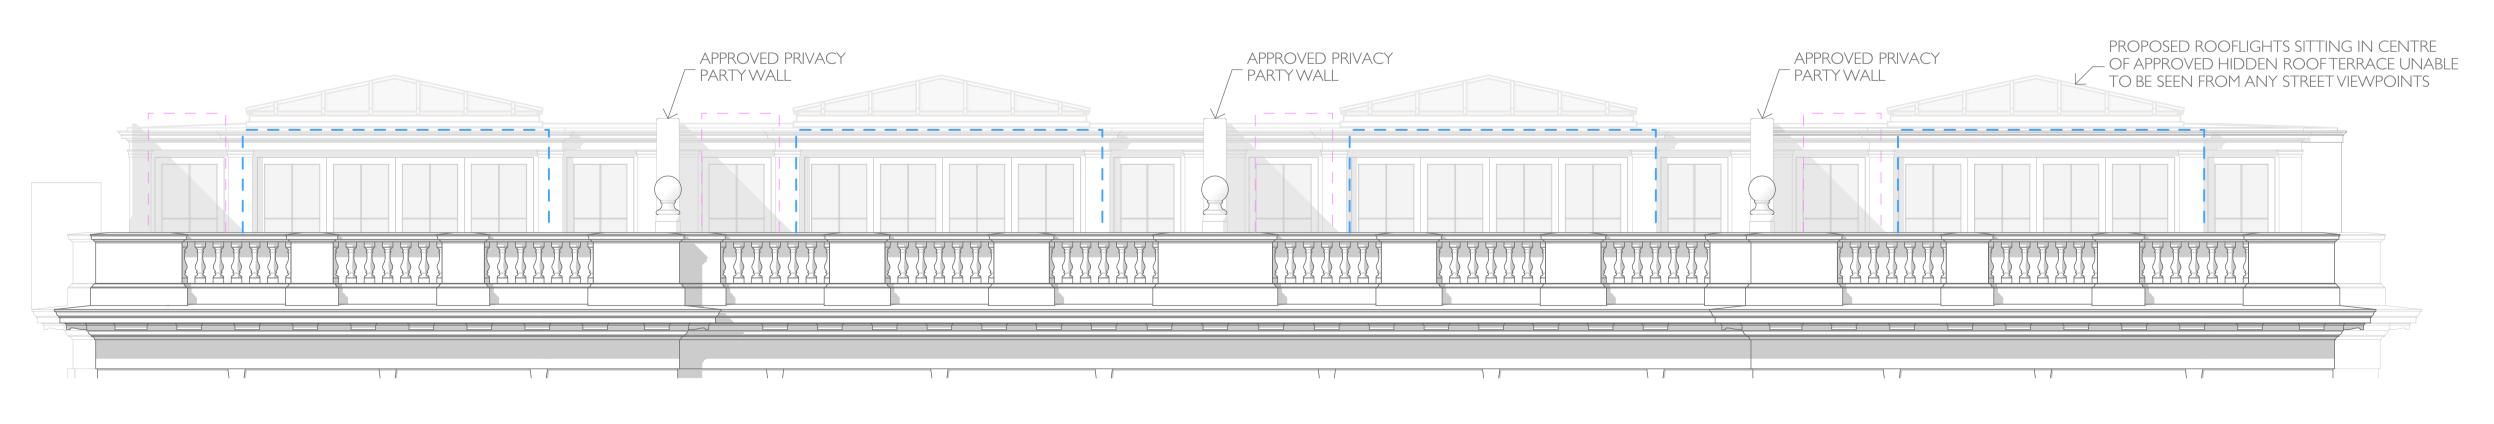

### ELEVATION 4 WITH APPROVED PLANTING 1:50

ELEVATION 4 WITHOUT APPROVED PLANTING 1:50

EAST BUILDING ROOF LEVEL - PROPOSED ELEVATIONS 3 AND 4 OF APPROVED HIDDEN PRIVATE ROOF GARDENS, ALL AMENDED TO ENABLE M4(3) COMPLIANCE/DISABLED ACCESS