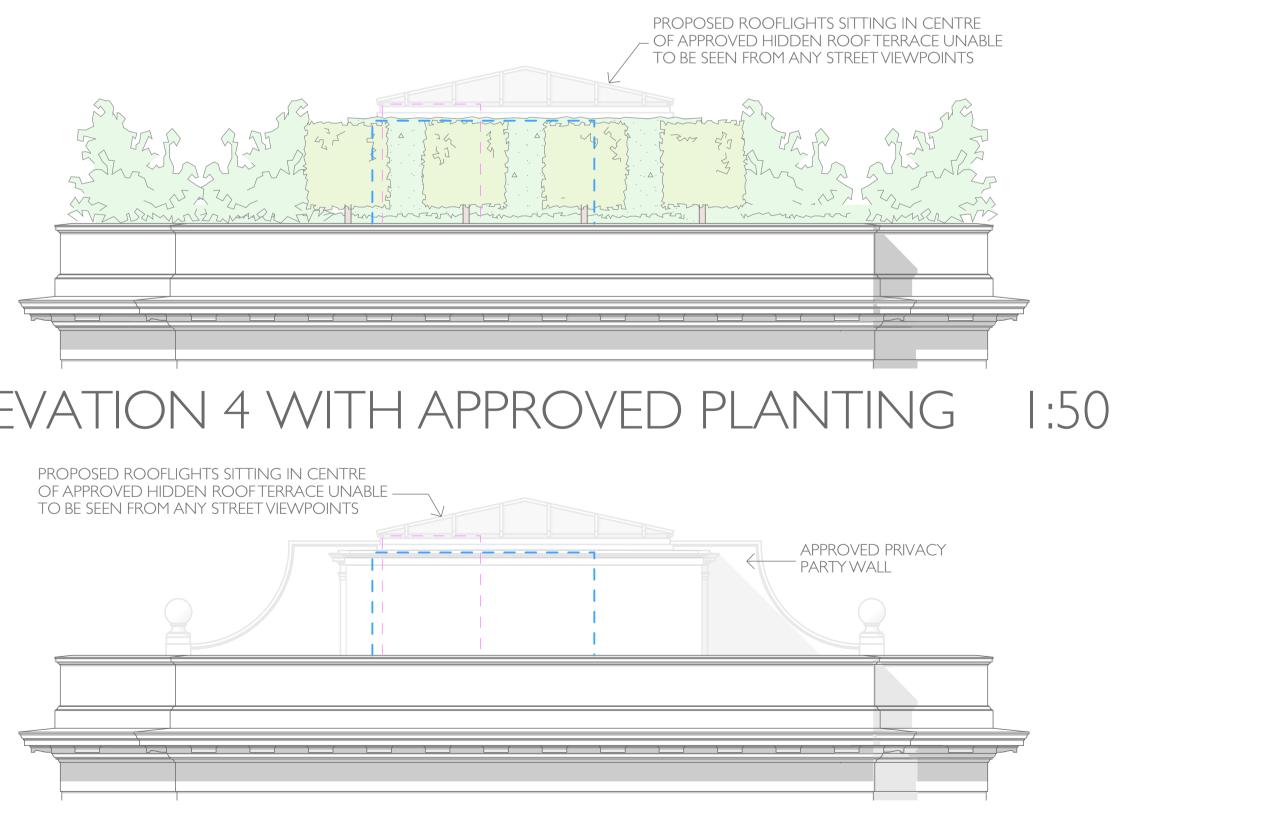

### ELEVATION 3 WITHOUT APPROVED PLANTING 1:50

ELEVATION 4 WITHOUT APPROVED PLANTING 1:50 West Building Roof Level - proposed elevations 3 and 4 of approved hidden private ROOF GARDENS, ALL AMENDED TO ENABLE M4(3) COMPLIANCE/DISABLED ACCESS

PROPOSED ROOFLIGHTS SITTING IN CENTRE OF APPROVED HIDDEN ROOF TERRACE UNABLE TO BE SEEN FROM ANY STREET VIEWPOINTS