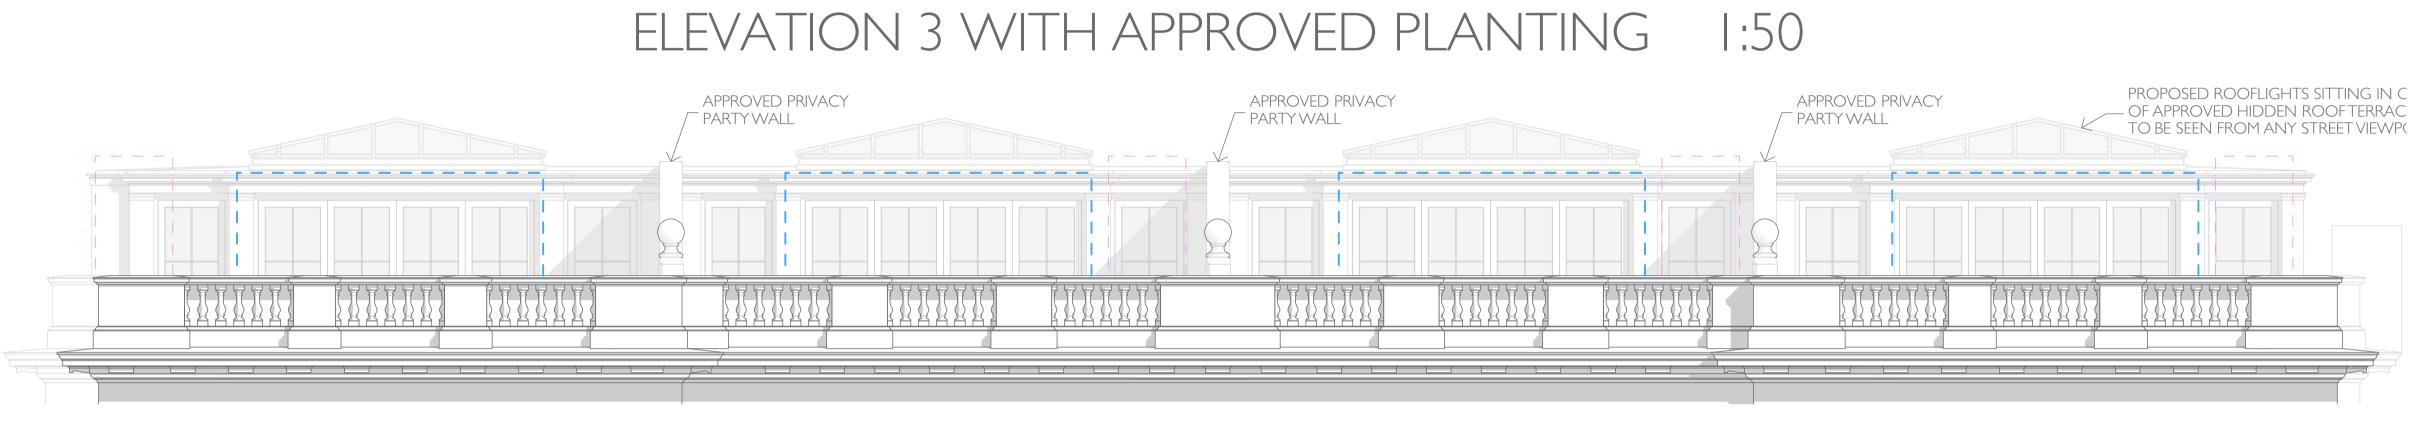

### ELEVATION 3 WITHOUT APPROVED PLANTING 1:50

ELEVATION 4 WITHOUT APPROVED PLANTING 1:50 West Building Roof Level - proposed elevations 3 and 4 of approved hidden private ROOF GARDENS, ALL AMENDED TO ENABLE M4(3) COMPLIANCE/DISABLED ACCESS

PROPOSED ROOFLIGHTS SITTING IN CENTRE OF APPROVED HIDDEN ROOF TERRACE UNABLE TO BE SEEN FROM ANY STREET VIEWPOINTS