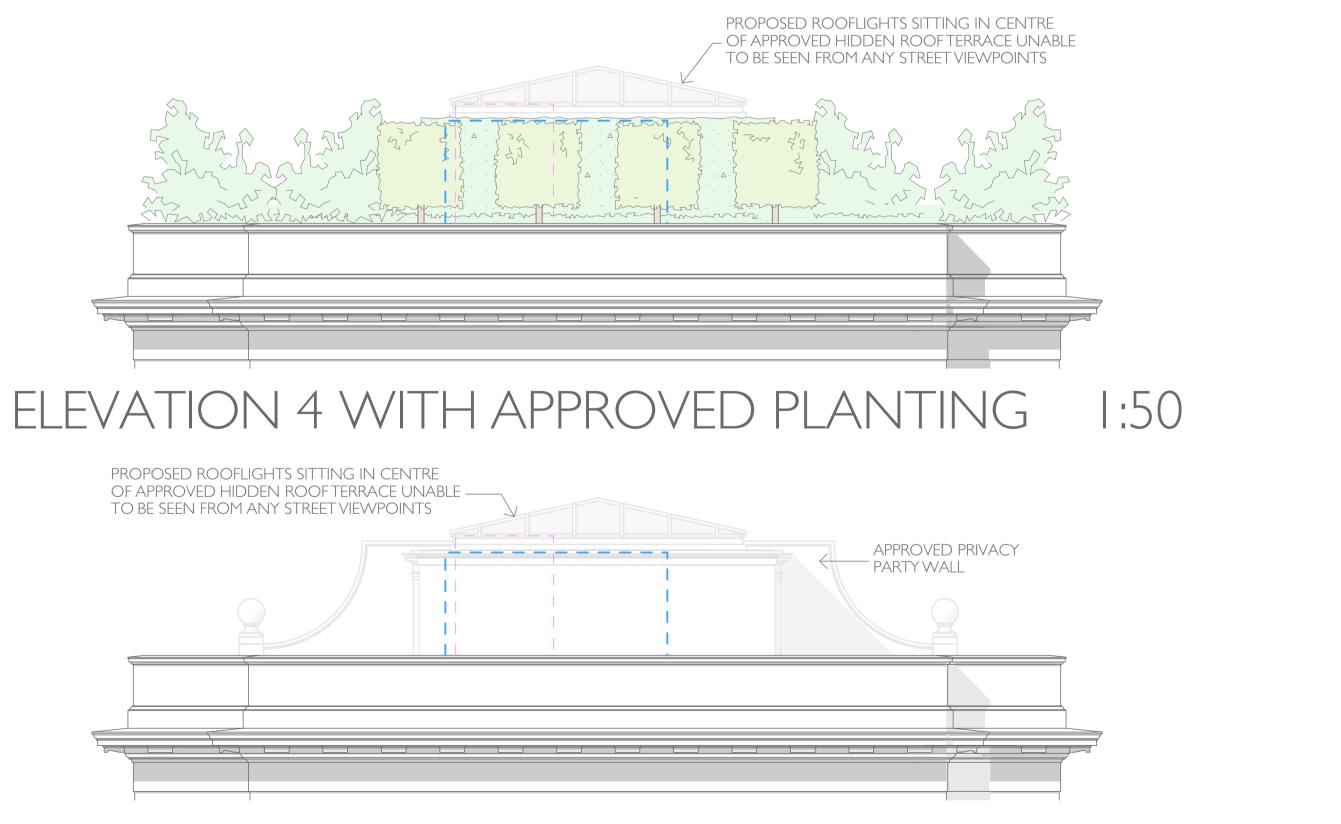

### ELEVATION 3 WITHOUT APPROVED PLANTING 1:50

ELEVATION 4 WITHOUT APPROVED PLANTING 1:50 West Building Roof Level - proposed elevations 3 and 4 of approved hidden private ROOF GARDENS, ALL AMENDED TO ENABLE M4(3) COMPLIANCE/DISABLED ACCESS

PROPOSED ROOFLIGHTS SITTING IN CENTRE OF APPROVED HIDDEN ROOF TERRACE UNABLE TO BE SEEN FROM ANY STREET VIEWPOINTS