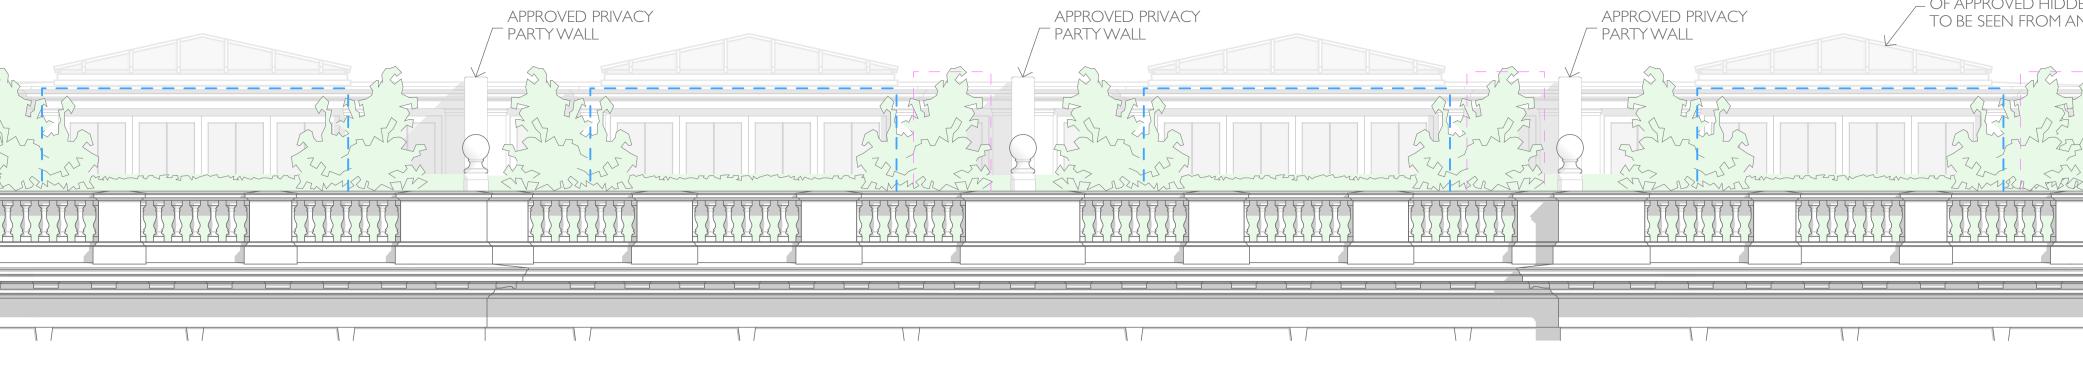

### ELEVATION 3 WITHOUT APPROVED PLANTING 1:50

ELEVATION 4 WITHOUT APPROVED PLANTING 1:50 West Building Roof Level - proposed elevations 3 and 4 of approved hidden private ROOF GARDENS, ALL AMENDED TO ENABLE M4(3) COMPLIANCE/DISABLED ACCESS

PROPOSED ROOFLIGHTS SITTING IN CENTRE OF APPROVED HIDDEN ROOF TERRACE UNABLE TO BE SEEN FROM ANY STREET VIEWPOINTS