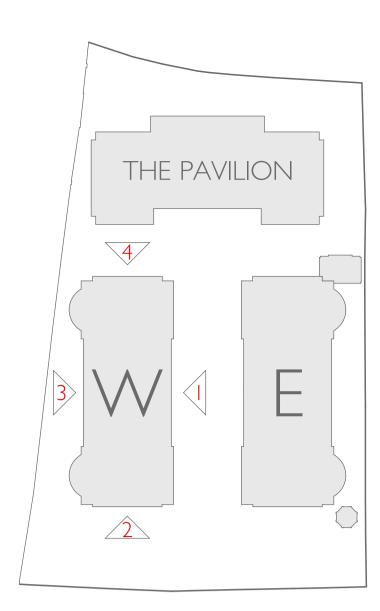

### ELEVATION 3 WITHOUT APPROVED PLANTING 1:50

ELEVATION 4 WITHOUT APPROVED PLANTING 1:50 West Building Roof Level - proposed elevations 3 and 4 of approved hidden private ROOF GARDENS, ALL AMENDED TO ENABLE M4(3) COMPLIANCE/DISABLED ACCESS

## **PROJECT: AVENUE GARDENS**

TITLE: WEST BUILDING ROOF LEVEL-PROPOSED ELEVATIONS 3 AND 4 WITH AND WITHOUT PLANTING OCTOBER 2024 Date: Scale: 1:50 @ A1 Drawn: SDK

5M

DRAWING NUMBER: 208-503