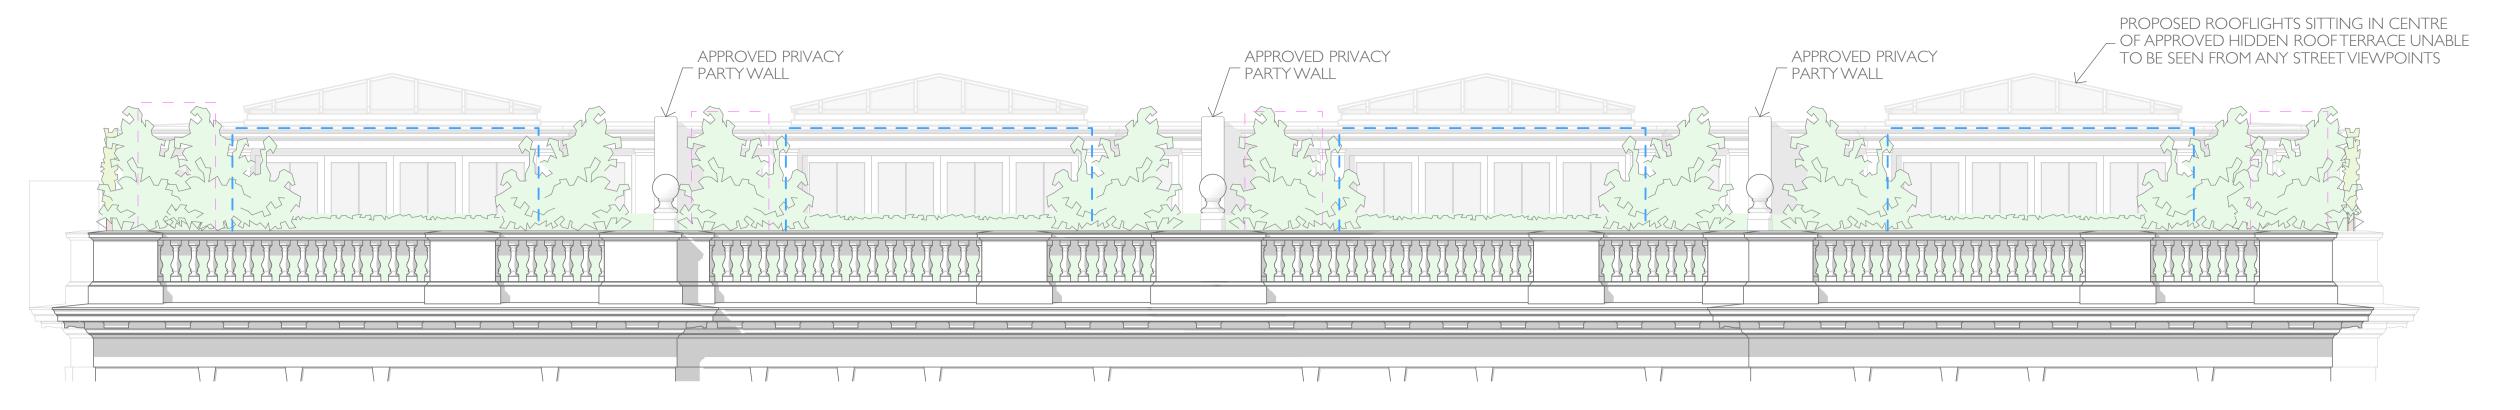

# ELEVATION I WITH APPROVED PLANTING 1:50

## ELEVATION 2 WITH APPROVED PLANTING 1:50

ELEVATION 2 WITH APPROVED PLANTING 1:50

WEST BUILDING ROOF LEVEL - PROPOSED ELEVATIONS I AND 2 OF APPROVED HIDDEN PRIVATE ROOF GARDENS, ALL AMENDED TO ENABLE M4(3) COMPLIANCE/DISABLED ACCESS

# PROJECT: AVENUE GARDENS

DEVELOPMENT SERVICE, WILL SOFTEN THE ROOFS WHEN VIEWED FROM

STREET LEVEL AND ITERATE THE GREEN CREDENTIALS OF THE NEW

DEVELOPMENT AND THE MANY BENEFITS THIS BRINGS.