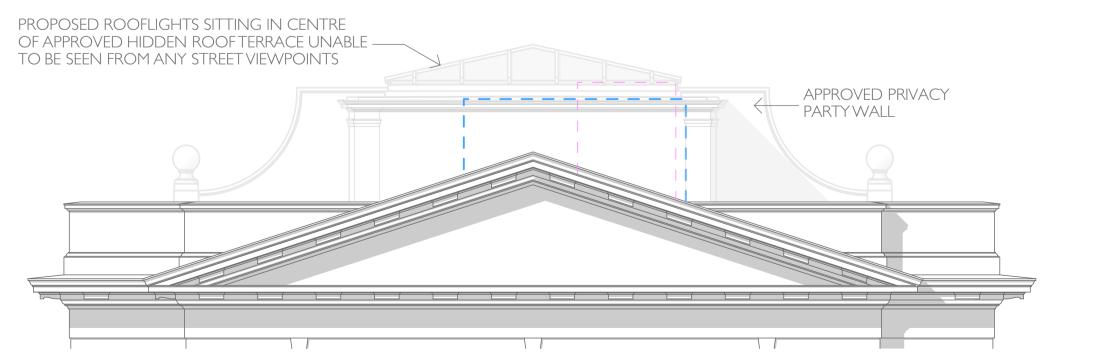

## ELEVATION 2 WITH APPROVED PLANTING 1:50

ELEVATION 2 WITH APPROVED PLANTING 1:50

WEST BUILDING ROOF LEVEL - PROPOSED ELEVATIONS I AND 2 OF APPROVED HIDDEN PRIVATE ROOF GARDENS, ALL AMENDED TO ENABLE M4(3) COMPLIANCE/DISABLED ACCESS

# PROJECT: AVENUE GARDENS

DEVELOPMENT SERVICE, WILL SOFTEN THE ROOFS WHEN VIEWED FROM

STREET LEVEL AND ITERATE THE GREEN CREDENTIALS OF THE NEW

DEVELOPMENT AND THE MANY BENEFITS THIS BRINGS.