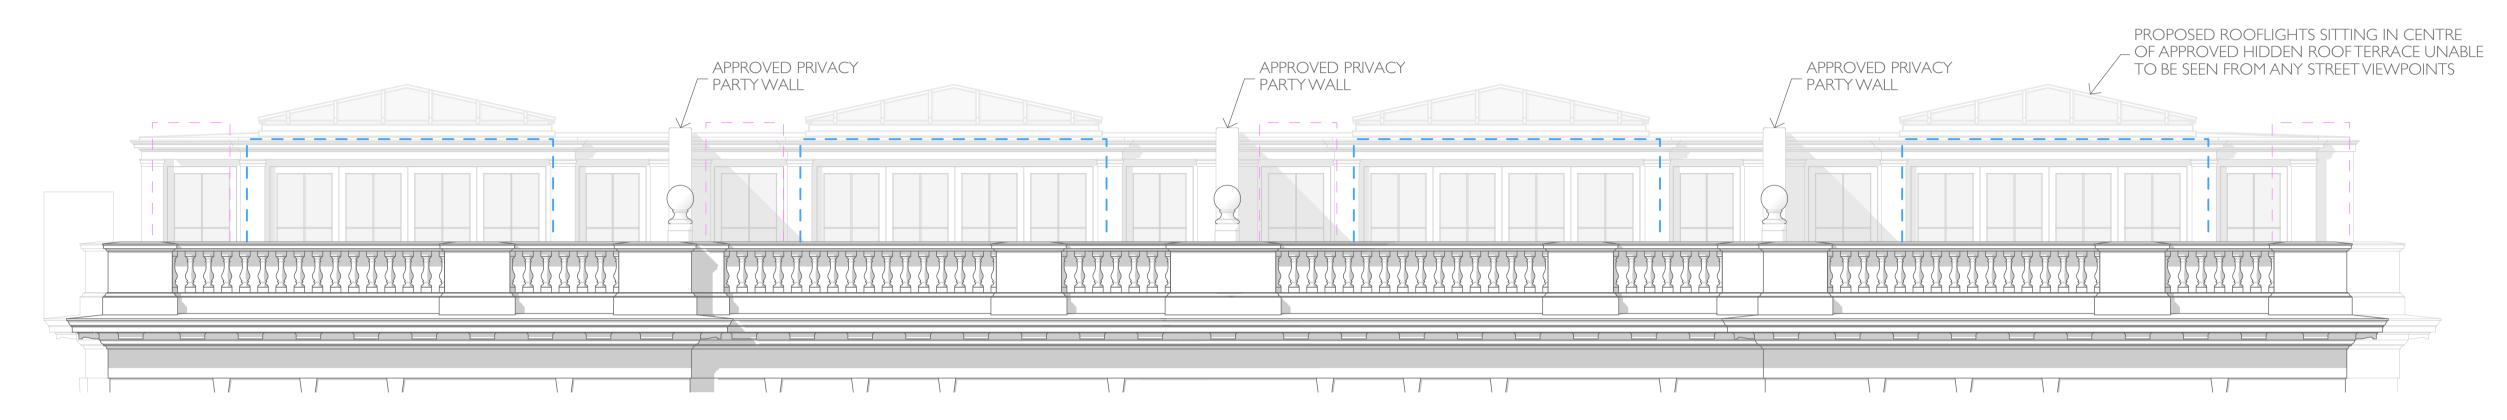

### ELEVATION I WITHOUT APPROVED PLANTING 1:50

## ELEVATION 2 WITH APPROVED PLANTING 1:50

ELEVATION 2 WITH APPROVED PLANTING 1:50

WEST BUILDING ROOF LEVEL - PROPOSED ELEVATIONS I AND 2 OF APPROVED HIDDEN PRIVATE ROOF GARDENS, ALL AMENDED TO ENABLE M4(3) COMPLIANCE/DISABLED ACCESS