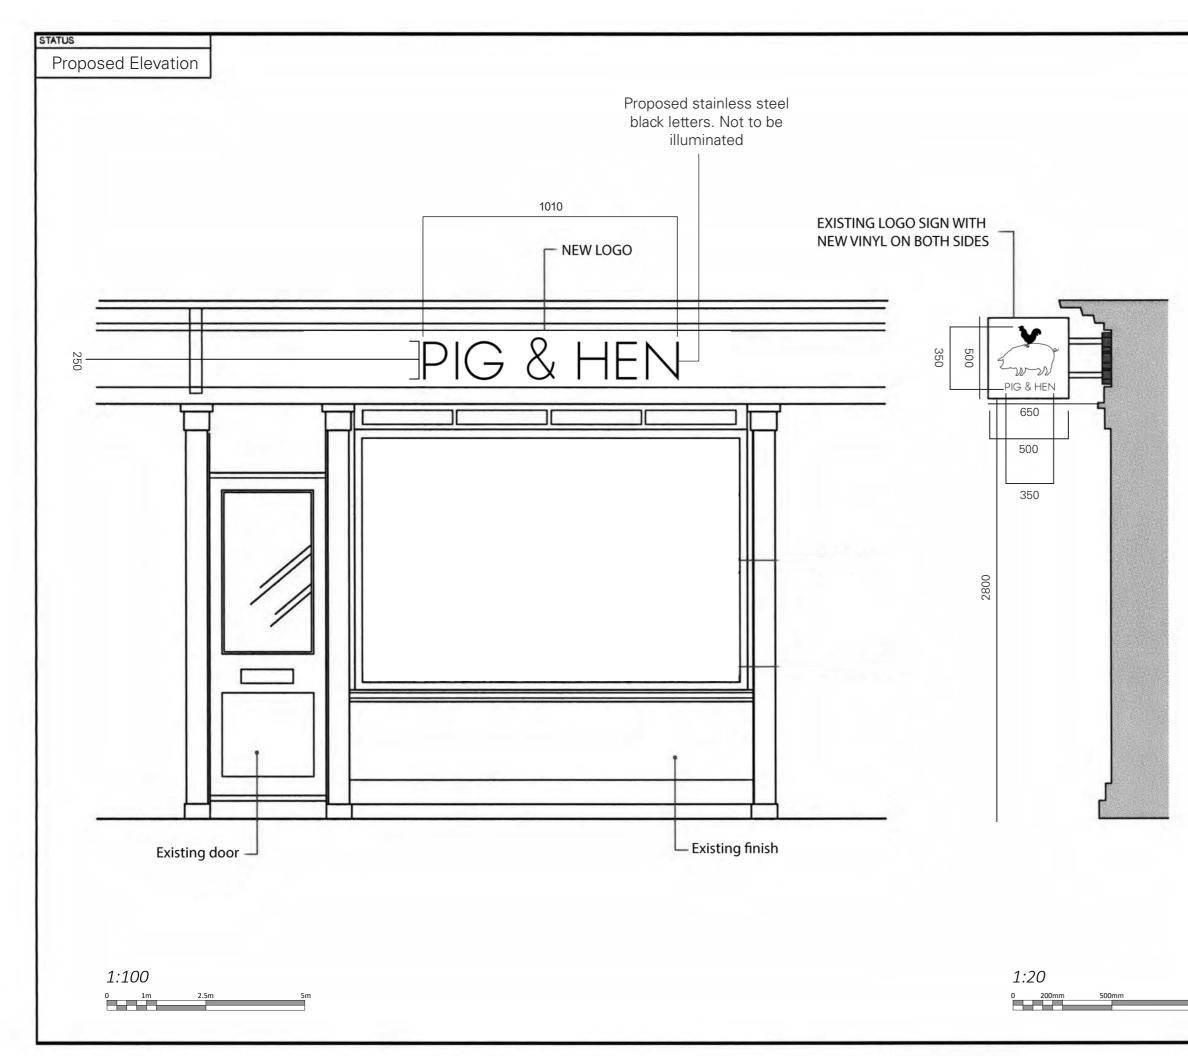

| DRAWINGTITLE                                                                                 |                     |  |
|----------------------------------------------------------------------------------------------|---------------------|--|
| Front Eleva                                                                                  | ation               |  |
| PROJECT NAME                                                                                 |                     |  |
| 64 Neal St<br>Street Sigi                                                                    |                     |  |
| ADDRESS                                                                                      |                     |  |
| 64 Neal St<br>London W                                                                       | reet<br>C2H 9PA, UK |  |
| Pig & Hen                                                                                    |                     |  |
|                                                                                              | CHECKED BY          |  |
| DRAWN BY                                                                                     |                     |  |
| DB                                                                                           | DB                  |  |
| DB<br>JOB NO.<br>0001                                                                        |                     |  |
| DB<br>Job NO.                                                                                |                     |  |
| DB<br>JOB NO.<br>0001<br>SCALE<br>1:100 @ A3                                                 |                     |  |
| DB<br>JOB NO.<br>0001<br>SCALE<br>1:100 @ A3<br>1:20 @ A3<br>DATE                            |                     |  |
| DB<br>JOB NO.<br>0001<br>SCALE<br>1:100 @ A3<br>1:20 @ A3<br>DATE<br>November<br>DRAWING NO. |                     |  |
| DB<br>JOB NO.<br>0001<br>SCALE<br>1:100 @ A3<br>1:20 @ A3<br>DATE<br>November<br>DRAWING NO. |                     |  |

64 Neal street

| DRAWING TITLE                            | ation                |  |
|------------------------------------------|----------------------|--|
| Front Elev                               | alion                |  |
| PROJECT NAME<br>64 Neal St<br>Street Sig |                      |  |
| ADDRESS                                  | naye                 |  |
| 64 Neal St<br>London W                   | treet<br>C2H 9PA, UK |  |
| Pig & Hen                                |                      |  |
| DRAWN BY                                 | CHECKED BY           |  |
| јов no.<br>0001                          |                      |  |
| SCALE<br>1:100 @ A3<br>1:20 @ A3         |                      |  |
| November                                 | r '24                |  |
| DRAWING NO.<br>P-100A                    |                      |  |
|                                          |                      |  |
|                                          |                      |  |
|                                          |                      |  |