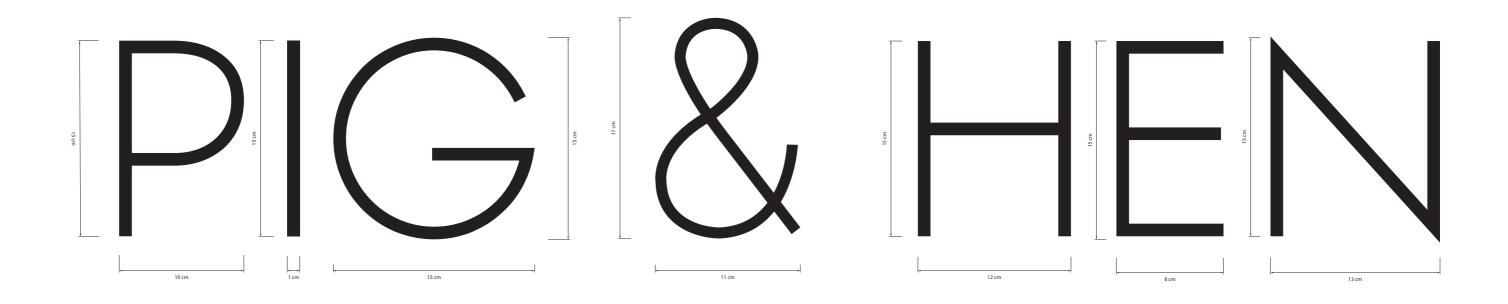

| DRAWINGTITLE                                                                                 |                     |  |
|----------------------------------------------------------------------------------------------|---------------------|--|
| Front Eleva                                                                                  | ation               |  |
| PROJECT NAME                                                                                 |                     |  |
| 64 Neal St<br>Street Sigi                                                                    |                     |  |
| ADDRESS                                                                                      |                     |  |
| 64 Neal St<br>London W                                                                       | reet<br>C2H 9PA, UK |  |
| Pig & Hen                                                                                    |                     |  |
|                                                                                              | CHECKED BY          |  |
| DRAWN BY                                                                                     |                     |  |
| DB                                                                                           | DB                  |  |
| DB<br>JOB NO.<br>0001                                                                        |                     |  |
| DB<br>Job NO.                                                                                |                     |  |
| DB<br>JOB NO.<br>0001<br>SCALE<br>1:100 @ A3                                                 |                     |  |
| DB<br>JOB NO.<br>0001<br>SCALE<br>1:100 @ A3<br>1:20 @ A3<br>DATE                            |                     |  |
| DB<br>JOB NO.<br>0001<br>SCALE<br>1:100 @ A3<br>1:20 @ A3<br>DATE<br>November<br>DRAWING NO. |                     |  |
| DB<br>JOB NO.<br>0001<br>SCALE<br>1:100 @ A3<br>1:20 @ A3<br>DATE<br>November<br>DRAWING NO. |                     |  |

64 Neal street

| DRAWING TITLE                            | ation                |  |
|------------------------------------------|----------------------|--|
| Front Elev                               | alion                |  |
| PROJECT NAME<br>64 Neal St<br>Street Sig |                      |  |
| ADDRESS                                  | naye                 |  |
| 64 Neal St<br>London W                   | treet<br>C2H 9PA, UK |  |
| Pig & Hen                                |                      |  |
| DRAWN BY                                 | CHECKED BY           |  |
| јов no.<br>0001                          |                      |  |
| SCALE<br>1:100 @ A3<br>1:20 @ A3         |                      |  |
| November                                 | r '24                |  |
| DRAWING NO.<br>P-100A                    |                      |  |
|                                          |                      |  |
|                                          |                      |  |
|                                          |                      |  |