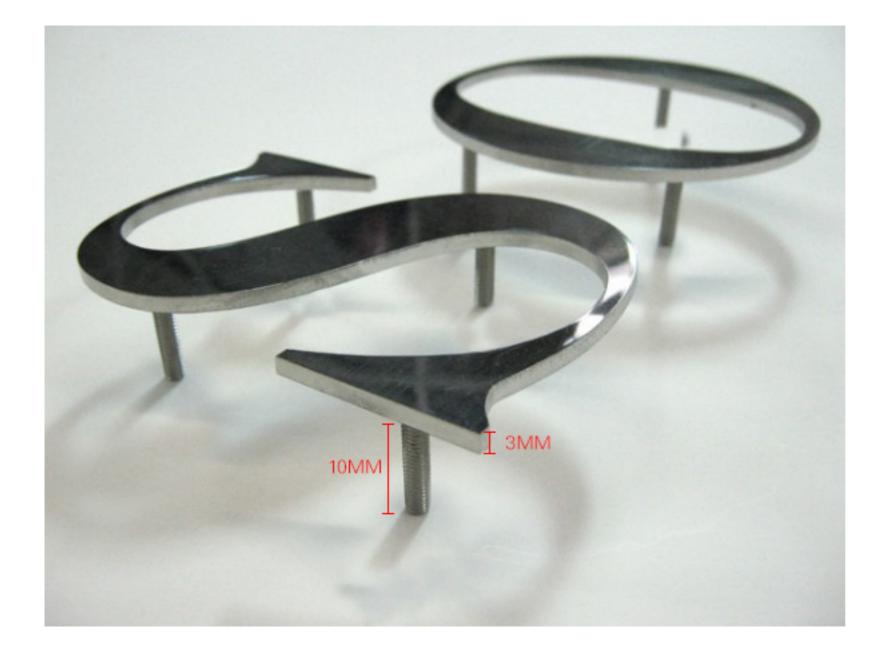

| DRAWINGTITLE                                                                                 |                     |  |
|----------------------------------------------------------------------------------------------|---------------------|--|
| Front Eleva                                                                                  | ation               |  |
| PROJECT NAME                                                                                 |                     |  |
| 64 Neal St<br>Street Sigi                                                                    |                     |  |
| ADDRESS                                                                                      |                     |  |
| 64 Neal St<br>London W                                                                       | reet<br>C2H 9PA, UK |  |
| Pig & Hen                                                                                    |                     |  |
|                                                                                              | CHECKED BY          |  |
| DRAWN BY                                                                                     |                     |  |
| DB                                                                                           | DB                  |  |
| DB<br>JOB NO.<br>0001                                                                        |                     |  |
| DB<br>Job NO.                                                                                |                     |  |
| DB<br>JOB NO.<br>0001<br>SCALE<br>1:100 @ A3                                                 |                     |  |
| DB<br>JOB NO.<br>0001<br>SCALE<br>1:100 @ A3<br>1:20 @ A3<br>DATE                            |                     |  |
| DB<br>JOB NO.<br>0001<br>SCALE<br>1:100 @ A3<br>1:20 @ A3<br>DATE<br>November<br>DRAWING NO. |                     |  |
| DB<br>JOB NO.<br>0001<br>SCALE<br>1:100 @ A3<br>1:20 @ A3<br>DATE<br>November<br>DRAWING NO. |                     |  |

64 Neal street

| DRAWING TITLE                            | ation                |  |
|------------------------------------------|----------------------|--|
| Front Elev                               | alion                |  |
| PROJECT NAME<br>64 Neal St<br>Street Sig |                      |  |
| ADDRESS                                  | naye                 |  |
| 64 Neal St<br>London W                   | treet<br>C2H 9PA, UK |  |
| Pig & Hen                                |                      |  |
| DRAWN BY                                 | CHECKED BY           |  |
| јов no.<br>0001                          |                      |  |
| SCALE<br>1:100 @ A3<br>1:20 @ A3         |                      |  |
| November                                 | r '24                |  |
| DRAWING NO.<br>P-100A                    |                      |  |
|                                          |                      |  |
|                                          |                      |  |
|                                          |                      |  |