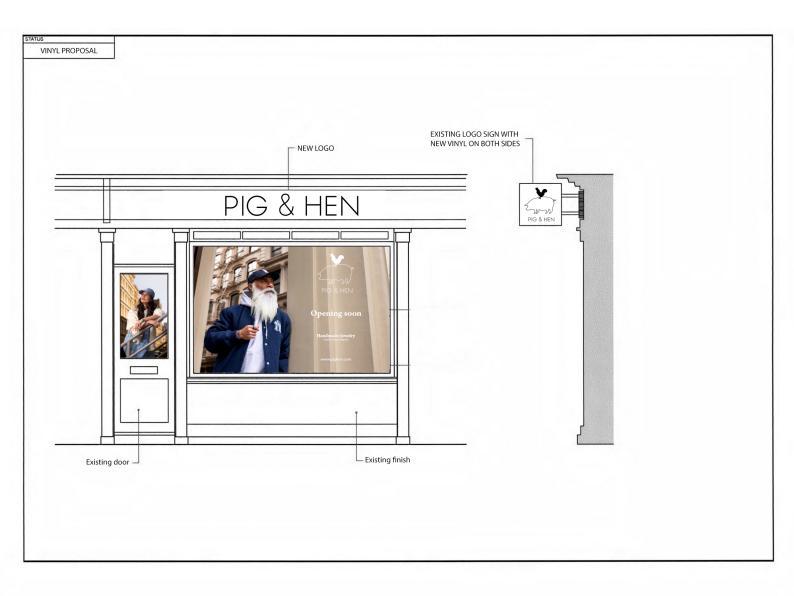

| DRAWINGTITLE                                                                                 |                     |  |
|----------------------------------------------------------------------------------------------|---------------------|--|
| Front Eleva                                                                                  | ation               |  |
| PROJECT NAME                                                                                 |                     |  |
| 64 Neal St<br>Street Sigi                                                                    |                     |  |
| ADDRESS                                                                                      |                     |  |
| 64 Neal St<br>London W                                                                       | reet<br>C2H 9PA, UK |  |
| Pig & Hen                                                                                    |                     |  |
|                                                                                              | CHECKED BY          |  |
| DRAWN BY                                                                                     |                     |  |
| DB                                                                                           | DB                  |  |
| DB<br>JOB NO.<br>0001                                                                        |                     |  |
| DB<br>Job NO.                                                                                |                     |  |
| DB<br>JOB NO.<br>0001<br>SCALE<br>1:100 @ A3                                                 |                     |  |
| DB<br>JOB NO.<br>0001<br>SCALE<br>1:100 @ A3<br>1:20 @ A3<br>DATE                            |                     |  |
| DB<br>JOB NO.<br>0001<br>SCALE<br>1:100 @ A3<br>1:20 @ A3<br>DATE<br>November<br>DRAWING NO. |                     |  |
| DB<br>JOB NO.<br>0001<br>SCALE<br>1:100 @ A3<br>1:20 @ A3<br>DATE<br>November<br>DRAWING NO. |                     |  |

64 Neal street

| DRAWING TITLE                            | ation                |  |
|------------------------------------------|----------------------|--|
| Front Elev                               | alion                |  |
| PROJECT NAME<br>64 Neal St<br>Street Sig |                      |  |
| ADDRESS                                  | naye                 |  |
| 64 Neal St<br>London W                   | treet<br>C2H 9PA, UK |  |
| Pig & Hen                                |                      |  |
| DRAWN BY                                 | CHECKED BY           |  |
| јов no.<br>0001                          |                      |  |
| SCALE<br>1:100 @ A3<br>1:20 @ A3         |                      |  |
| November                                 | r '24                |  |
| DRAWING NO.<br>P-100A                    |                      |  |
|                                          |                      |  |
|                                          |                      |  |
|                                          |                      |  |