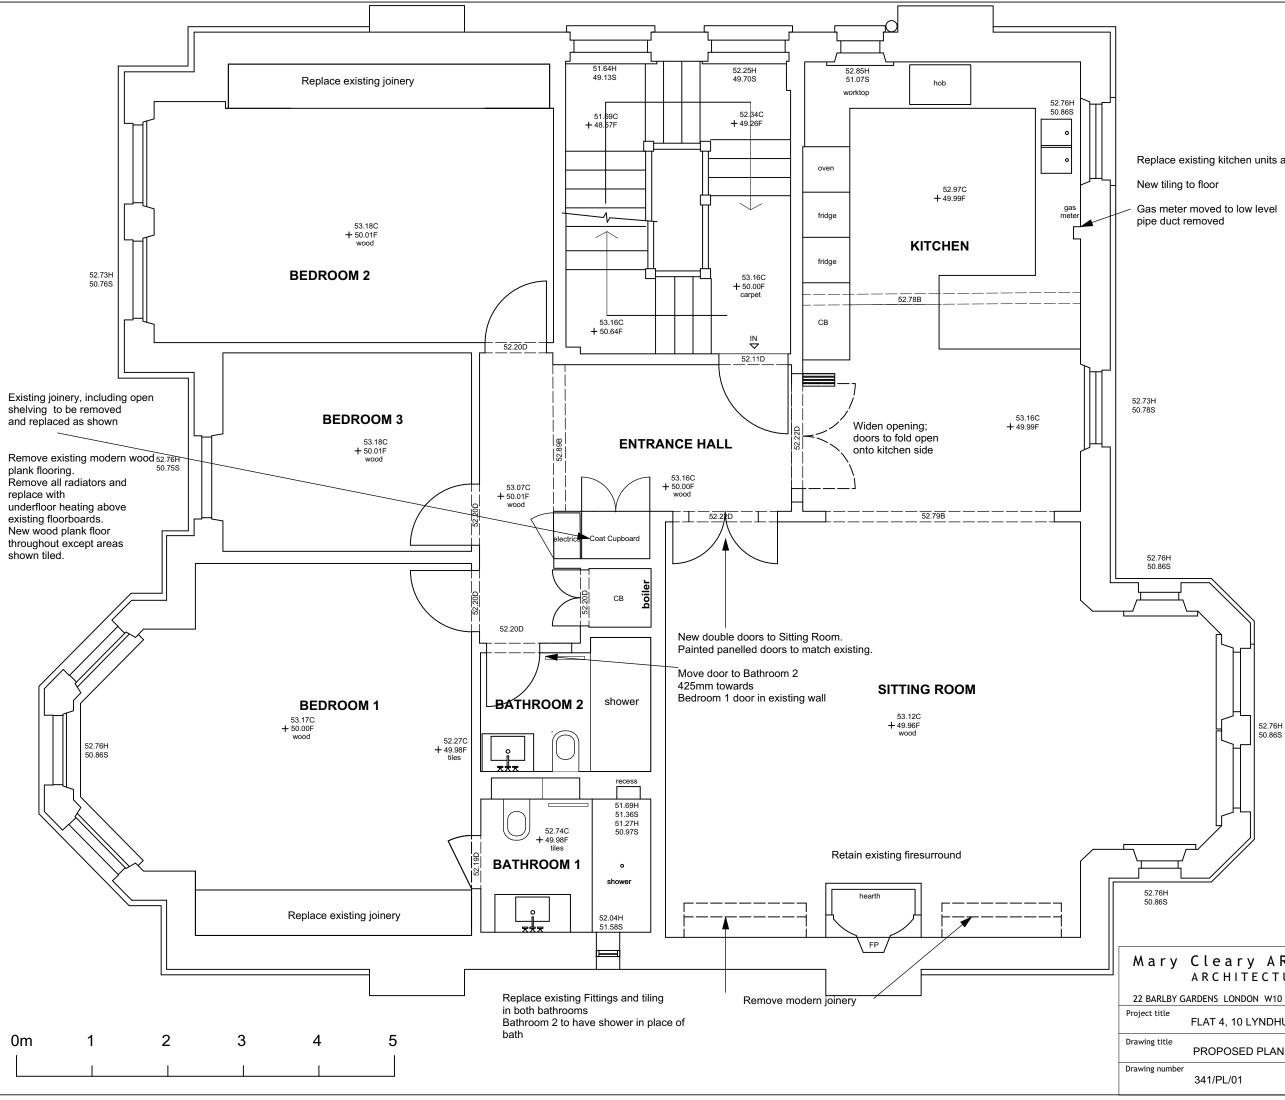

Replace existing kitchen units and appliances

REVISIONS

**B** 21/01/25

Note on underfloor heating altered to say Remove all radiators and replace with underfloor heating above existing floorboards.

## Mary Cleary ARCHITECTS ARCHITECTURE INTERIOR DESIGN

22 BARLBY GARDENS LONDON W10 5LW tel. 0208 960 9923 mclearyarchitect@btinternet.com

## FLAT 4, 10 LYNDHURST GARDENS, LONDON NW3 5NR

| PROPOSED | PI AN |
|----------|-------|

|    | THOI OCED I EAN |          |                               |                  |
|----|-----------------|----------|-------------------------------|------------------|
| er | 341/PL/01       | Rev<br>B | <sup>Scale</sup><br>1:50 @ A3 | Date<br>Nov 2024 |
|    |                 |          |                               |                  |