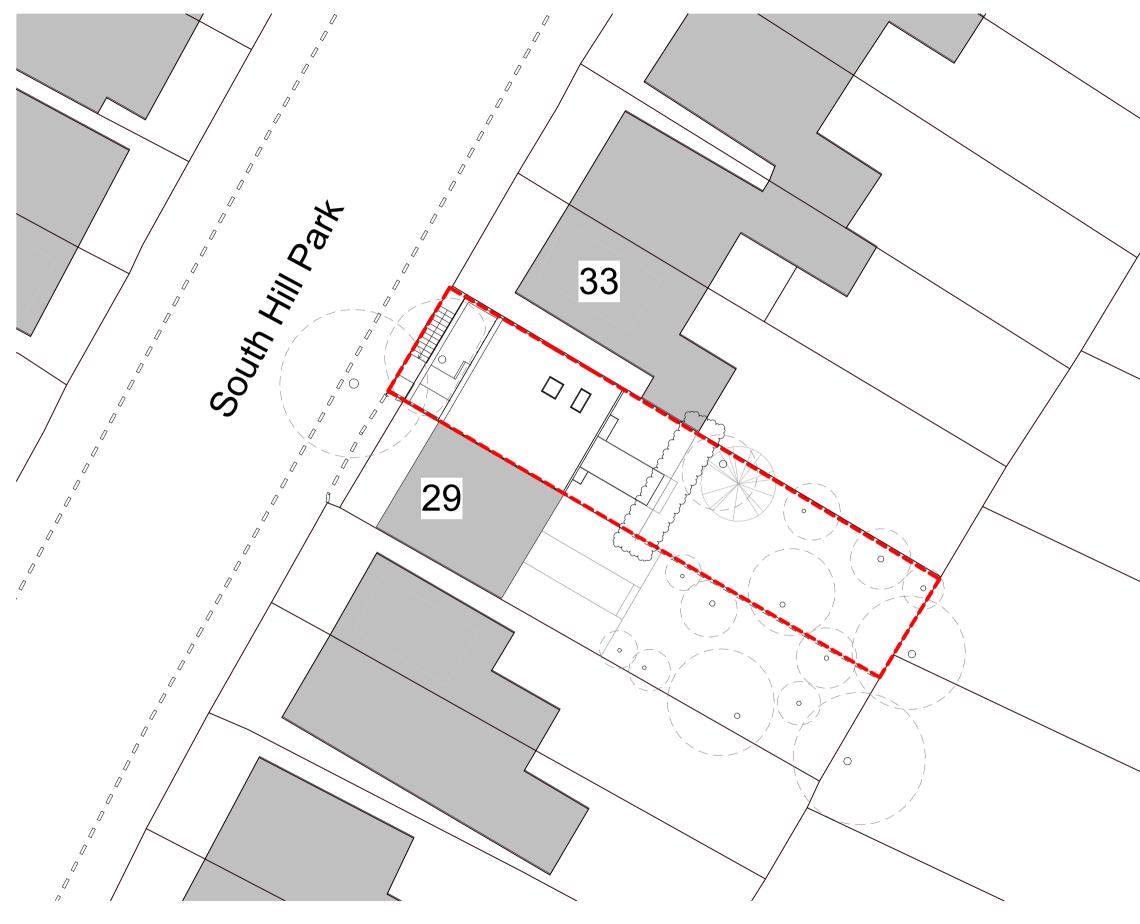

rev date note CODE SUITABILITY DESCRIPTION STATUS PURPOSE OF ISSUE PLANNING 3rd floor 99-101 Farringdon Road London, EC1R 3BT MAP tel: 020 7096 5007 email: studio@map-architecture.co.uk PROJECT NO: 2306 PROJECT 31 South Hill Park TITLE Existing Site Plan CLIENT Mark Sutcliffe DRAWN BY JT SCALE (@ A3) 1 : 200 DRAWING NUMBER DATE 13.11.2024 CHECKED BY PROJECT NUMBER 2306 P1