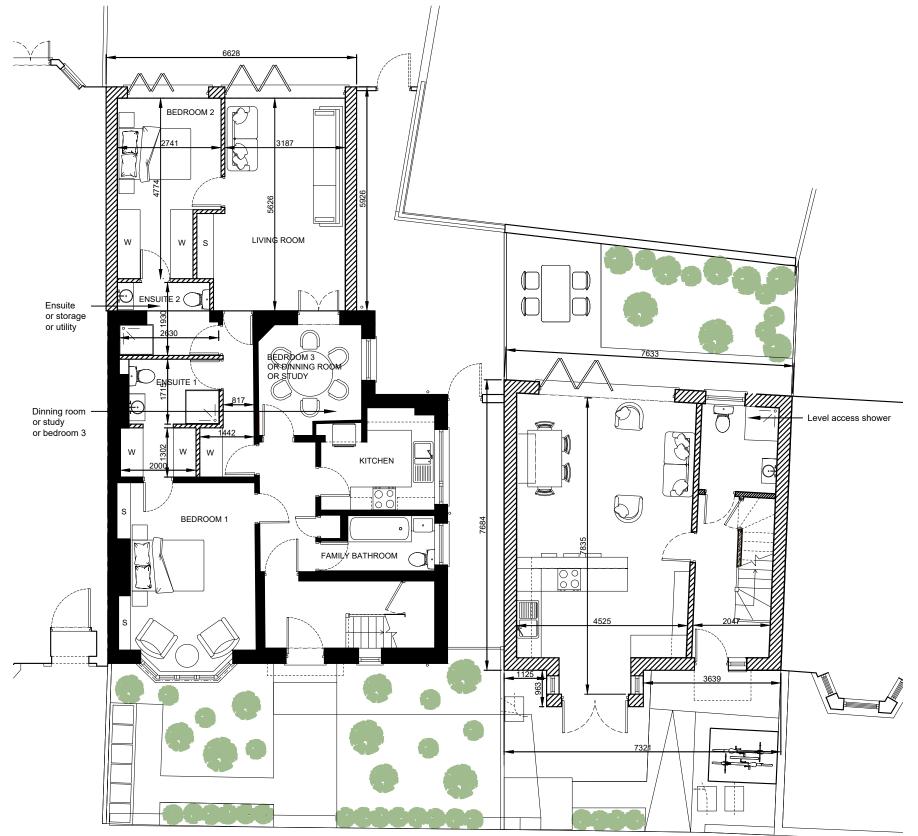

## ZUZArch Ltd

reg. number 15513376

19 Elmden Court, CO15 3TX Clacton on Sea tel. 07494844568, e: oledzkaarchitecture@gmail.com

**Drawing:** 

Proposed Ground Floor Plan Title

Scale 1:100@A3 Number HR13-PL-106

Revision -

Date Stage

Project Westcott Court, 13 Holmdale Road London, NW6 1BH

KEY:

W - WARDROBE

S - SHELVES

D - DESK