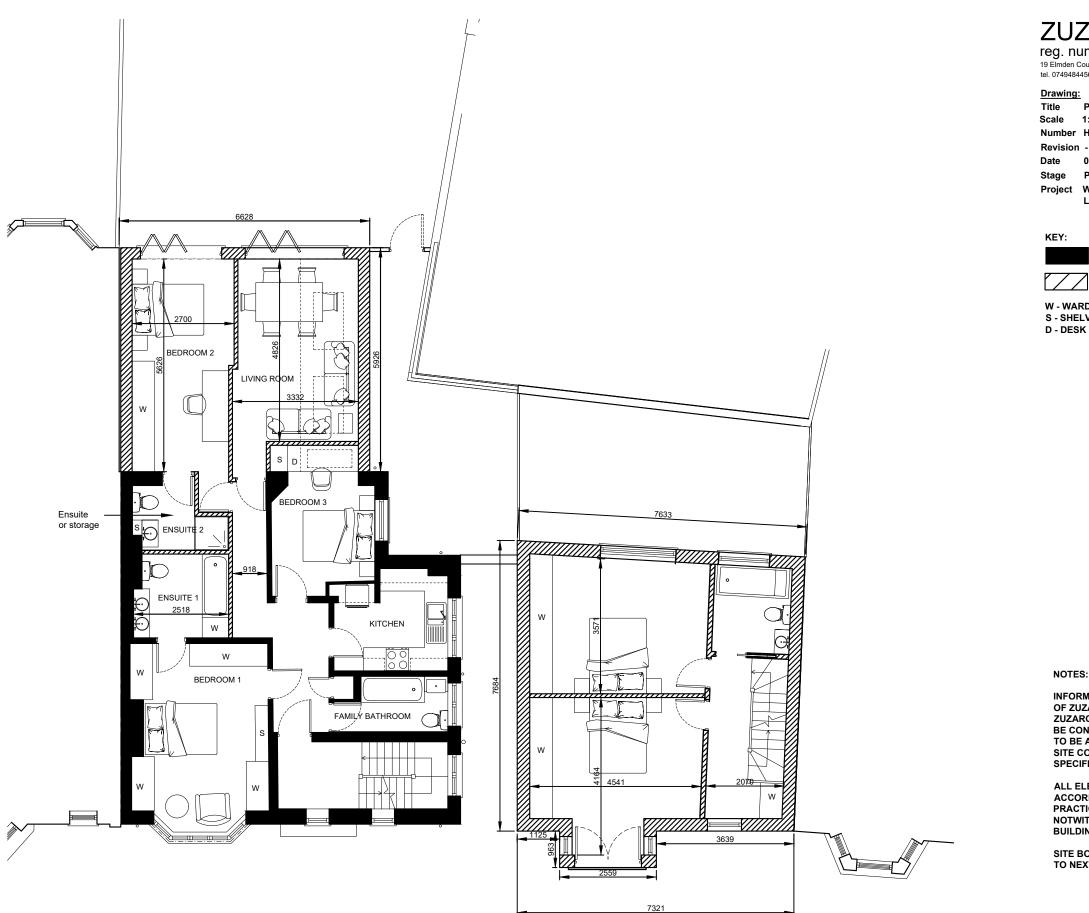

## **ZUZArch Ltd** reg. number 15513376

19 Elmden Court, CO15 3TX Clacton on Sea tel. 07494844568, e: oledzkaarchitecture@gmail.com

Proposed First Floor Plan 1:100@A3 Number HR13-PL-108

06/01/2025 Planning Project Westcott Court, 13 Holmdale Road London, NW6 1BH

EXISTING WALLS

NEW PARTITION

W - WARDROBE S - SHELVES

## NOTES:

INFORMATION CONTAINED IN THIS DRAWING IS THE SOLE COPYRIGHT OF ZUZARCH AND IS NOT TO BE REPRODUCED WITHOUT PERMISSION. ZUZARCH WAS NOT INVOLVED IN THE SITE SURVEY. ALL DIMENSIONS TO BE CONFIRMED ON SITE. DO NOT SCALE FROM THIS DRAWING. ZUZARCH TO BE ADVISED OF ANY VARIATIONS BETWEEN THE DRAWINGS AND SITE CONDITIONS. TO BE READ IN CONJUNCTION WITH THE SPECIFICATION AND ALL RELEVANT DRAWINGS