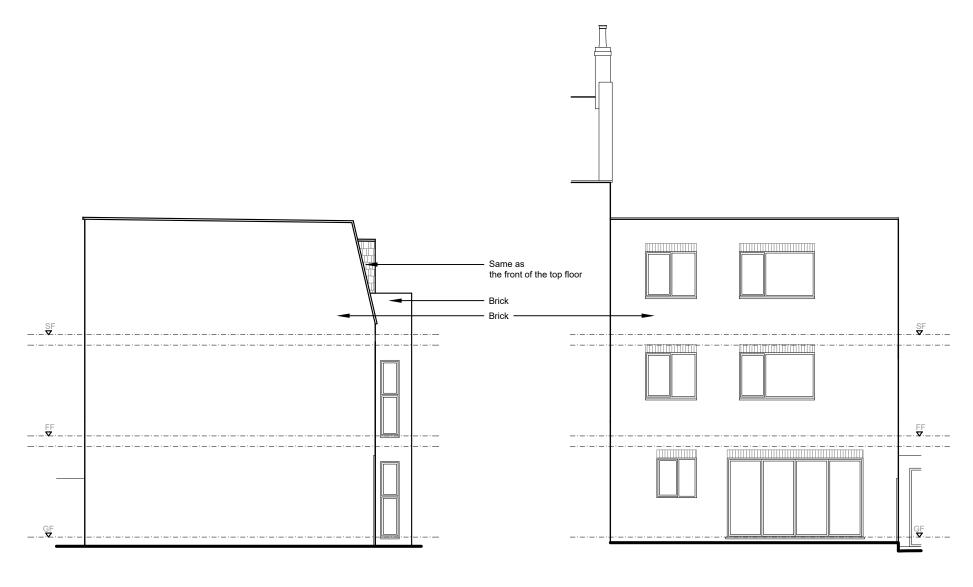

Scale 1:100@A3

Proposed Rear Elevation - New Dwelling Scale 1:100@A3

## ZUZArch Ltd

reg. number 15513376 19 Elmden Court, CO15 3TX Clacton on Sea tel. 07494844568, e: oledzkaarchitecture@gmail.com

| Drawing: |                                                  |
|----------|--------------------------------------------------|
| Title    | New Dwelling - Proposed Side and Rear Elevations |
| Scale    | 1:100@A3                                         |
| Number   | HR13-PL-206                                      |
| Revision | -                                                |
| Date     | 06/01/2025                                       |
| Stage    | Planning                                         |
| Project  | Westcott Court, 13 Holmdale Road London, NW6 1BH |