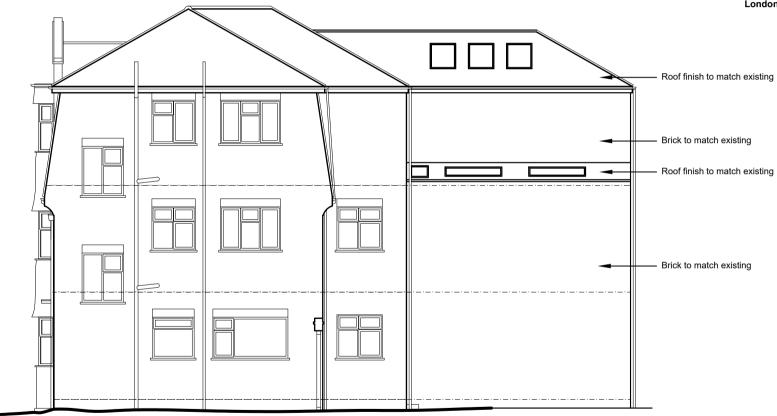

## **Drawing:**

Title Proposed Side Elevation - Extension

Scale 1:100@A4 Number HR13-PL-205

Revision -

Date 04/01/2025 Stage Planning

Project Westcott Court, 13 Holmdale Road

London, NW6 1BH

Proposed Side Elevation - Extension