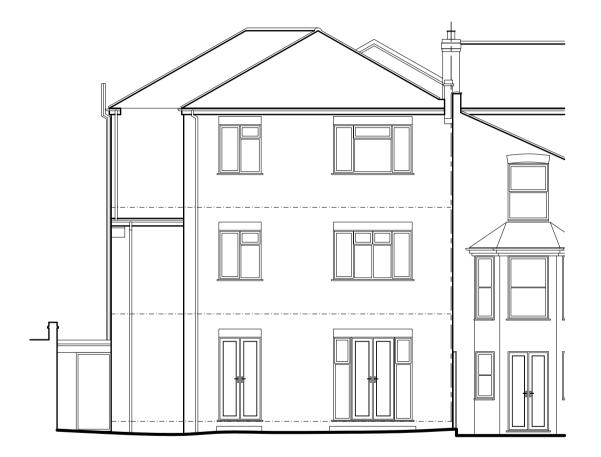

## Drawing:

Title Existing Rear Elevation

Scale 1:100@A4 Number HR13-PL-202

Revision -

Date 04/01/2025 Stage Planning

Project Westcott Court, 13 Holmdale Road

London, NW6 1BH

SITE BOUNDARIES AND ALL OTHER DIMENSIONS TO BE VERIFIED PRIOR TO NEXT PROJECT STAGES AND CONSTRUCTION.

**Existing Rear Elevation** 

Scale 1:100@A4

5

1