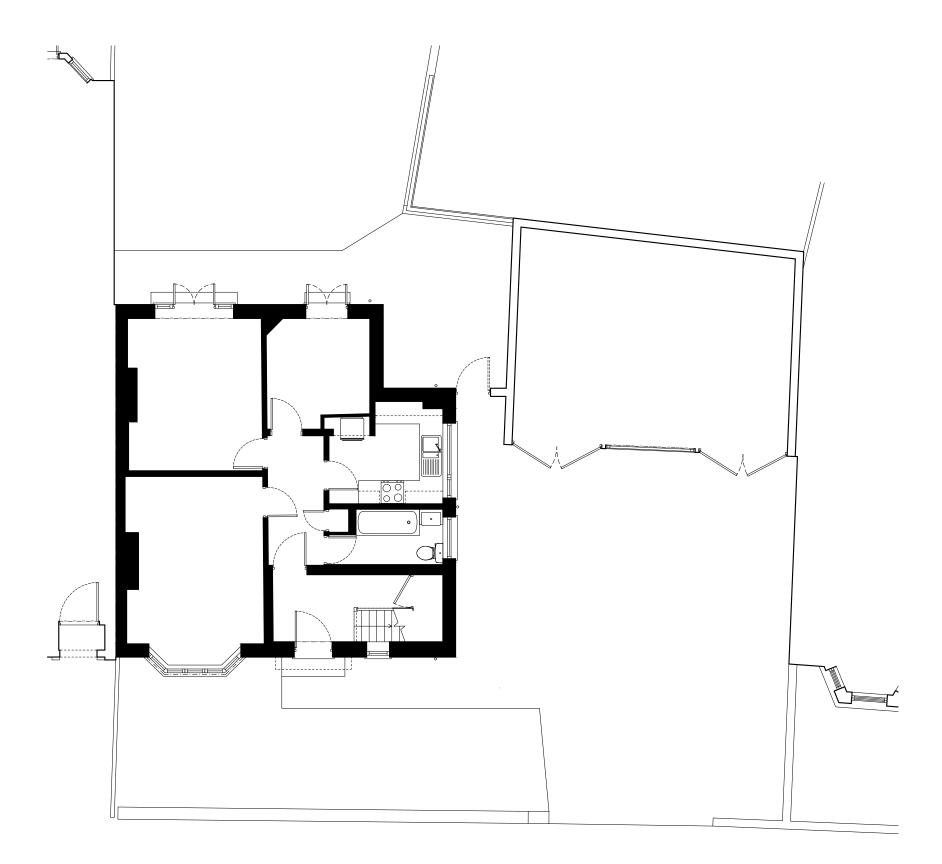

## Existing Ground Floor Plan

Scale 1:100@A3

#### **Drawing:**

Title Existing Ground Floor Plan Scale 1:100@A3

Number HR13-PL-105

Revision -

Date 06/01/2025 Stage

Project Westcott Court, 13 Holmdale Road London, NW6 1BH

KEY:

**EXISTING WALLS** 